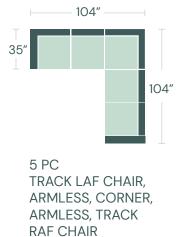

## [re]Formation

[re]Formation is a modular seating system designed for maximum flexibility. Made to work with your space today and transition to your next home, this collection can be rearranged again and again to make the most of any space. High-quality materials and innovative furniture design meet to create a dynamic, high-performance line that adjusts to your room size.

## 35" 104" 35″ 104" 28 5 PC TRACK LAF CHAIR.

## \*POPULAR CONFIGURATIONS CONT.





35″

TRACK LAF CHAIR S114104LFX

33″\_\_\_\_\_

TRACK SWIVEL CHAIR

S114116XXX

35 TRACK RAF CHAIR

S114104RFX

35″

**ROLL LAF CHAIR** S114304LFX





35"

## \*POPULAR CONFIGURATIONS



166″-









\*ALL DIMENSIONS ARE APPROXIMATE