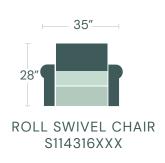

## \*POPULAR CONFIGURATIONS CONT.

35″

TRACK LAF CHAIR S114104LFX

33″\_\_\_\_\_

TRACK SWIVEL CHAIR

S114116XXX

35 TRACK RAF CHAIR

S114104RFX