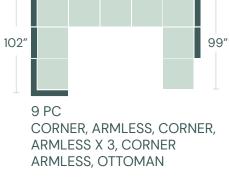

## [re]Formation

[re]Formation is a modular seating system designed for maximum flexibility. Made to work with your space today and transition to your next home, this collection can be rearranged again and again to make the most of any space. High-quality materials and innovative furniture design meet to create a dynamic, high-performance line that adjusts to your room size.

## 35" 104" 35″ 104" 28 5 PC TRACK LAF CHAIR.

## \*POPULAR CONFIGURATIONS CONT.





35″

TRACK LAF CHAIR S114104LFX

33″\_\_\_\_\_

TRACK SWIVEL CHAIR

S114116XXX

35 TRACK RAF CHAIR

S114104RFX

35″

**ROLL LAF CHAIR** S114304LFX





35"

## \*POPULAR CONFIGURATIONS



166″-









\*ALL DIMENSIONS ARE APPROXIMATE