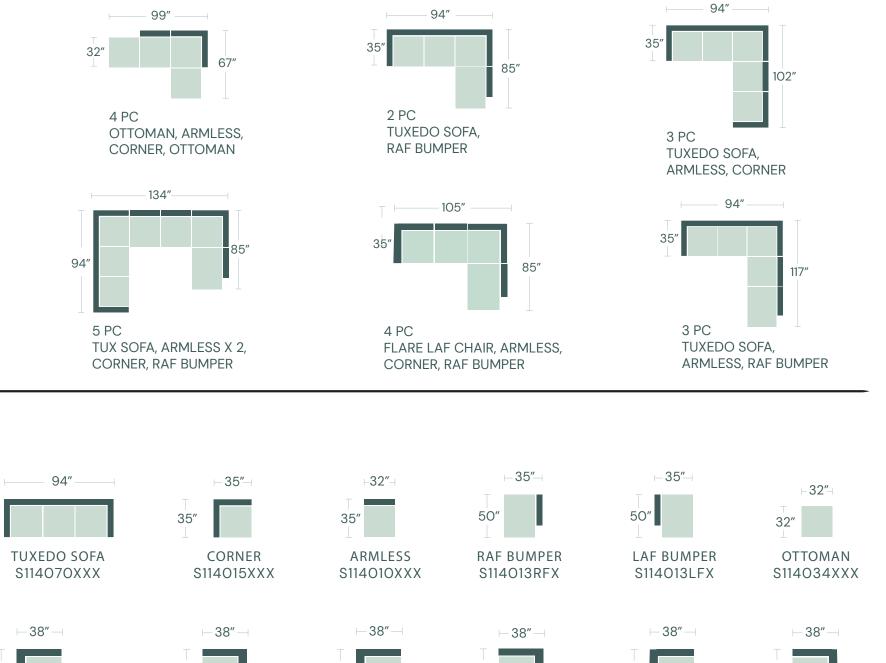

## [re]Formation

[re]Formation is a modular seating system designed for maximum flexibility. Made to work with your space today and transition to your next home, this collection can be rearranged again and again to make the most of any space. High-quality materials and innovative furniture design meet to create a dynamic, high-performance line that adjusts to your room size.

## 35" 104" 35″ 104" 28 5 PC TRACK LAF CHAIR.

## \*POPULAR CONFIGURATIONS CONT.





35″

TRACK LAF CHAIR S114104LFX

33″\_\_\_\_\_

TRACK SWIVEL CHAIR

S114116XXX

35 TRACK RAF CHAIR

S114104RFX

35″

**ROLL LAF CHAIR** S114304LFX





35"

## \*POPULAR CONFIGURATIONS



166″-









\*ALL DIMENSIONS ARE APPROXIMATE