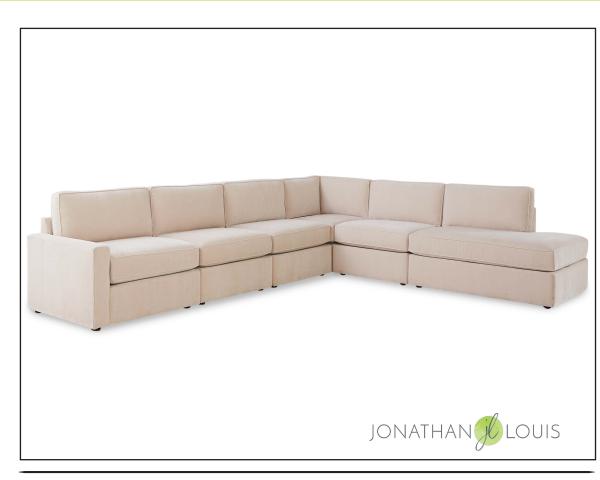

## [re]Formation

[re]Formation is a modular seating system designed for maximum flexibility. Made to work with your space today and transition to your next home, this collection can be rearranged again and again to make the most of any space. High-quality materials and innovative furniture design meet to create a dynamic, high-performance line that adjusts to your room size.