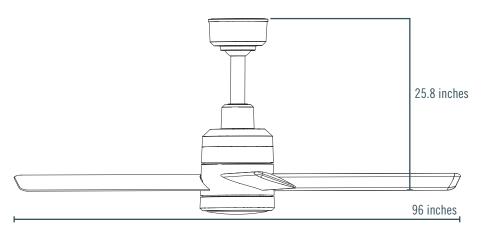

### **POWER & EFFICIENCY**

Input Power Options: 120v

**Current at Max Speed:** 1.16 Amps

Power: 0.13 hp

Maximum Speed: 8 mph

Maximum Affected Area: 32 ft. diameter / 1,024 sq. ft.

**DIMENSIONS & WEIGHT** 

Fan Diameter: 96 inches