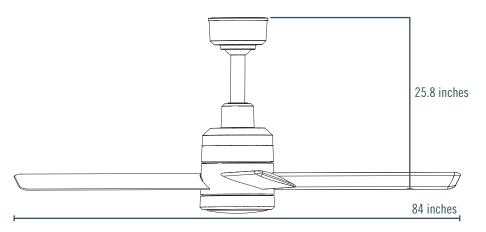

# TRAK™ 84

MODELS 76021

76022

76023

### **POWER & EFFICIENCY**

Input Power Options: 120v

**Current at Max Speed:** 1.16 Amps

Power: 0.13 hp

Maximum Speed: 8 mph

Maximum Affected Area: 28 ft. diameter / 784 sq. ft.

# **DIMENSIONS & WEIGHT**

Fan Diameter: 84 inches

Fan Weight: 49 lbs



# **MOUNTING & SAFETY**

Mounting Options: Standard / Angled

**Downrod:** 11" Down Rod

**Safety Features:** 

# **INCLUDED IN THE BOX**

Included: Wall Control, 11" Down Rod

**Optional:** Handheld Control

Down Rod Sizes: 24", 36", 48", 60", 72"

### **WARRANTY & CERTIFICATIONS**

Certifications: ETL/Intertek-certified to ANSI/UL 506 and CSA C22.2 No. 113 in North America

Indoor/Outdoor/Wet Rating: IP45

Warranty<sup>1</sup>: 3-Year Warranty on Parts