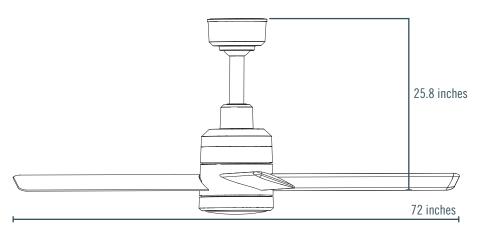

### **POWER & EFFICIENCY**

Input Power Options: 120v

**Current at Max Speed:** 1.16 Amps

Power: 0.13 hp

Maximum Speed: 8 mph

Maximum Affected Area: 24 ft. diameter / 576 sq. ft.

**DIMENSIONS & WEIGHT** 

Fan Diameter: 72 inches