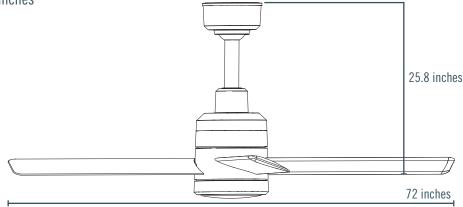

### **POWER & EFFICIENCY**

**Input Power Options:** 120v

Current at Max Speed: 1.16 Amps

**Power:** 0.13 hp

Maximum Speed: 8 mph

Maximum Affected Area: 24 ft. diameter / 576 sq. ft. Light Kit: 30W LED, 900 Lumens, LM/W 30

#### **DIMENSIONS & WEIGHT**

Fan Diameter: 72 inches Fan Weight: 48 lbs



# **MOUNTING & SAFETY**

Mounting Options: Standard / Angled

**Downrod:** 11" Down Rod

Safety Features:

# **INCLUDED IN THE BOX**

Included: Wall Control, 11" Down Rod

**Optional:** Handheld Control Down Rod Sizes: 24", 36", 48", 60", 72"

### WARRANTY & CERTIFICATIONS

Certifications: ETL/Intertek-certified to ANSI/UL 506 and CSA C22.2 No. 113 in North America Indoor/Outdoor/Wet Rating: IP45

**Warranty**<sup>1</sup>: 3-Year Warranty on Parts

TRAK<sup>TM</sup> 72