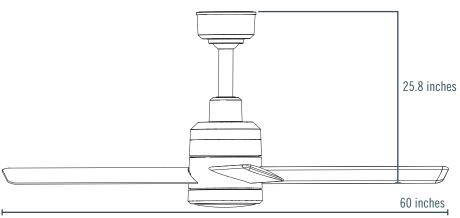

# **TRAK™ 60**

#### **POWER & EFFICIENCY**

**Input Power Options:** 120v

Current at Max Speed: 1.16 Amps

**Power:** 0.13 hp

Maximum Speed: 8 mph

Maximum Affected Area: 20 ft. diameter / 400 sq. ft.

### **DIMENSIONS & WEIGHT**

Fan Diameter: 60 inches Fan Weight: 48 lbs



# **MOUNTING & SAFETY**

Mounting Options: Standard / Angled

**Downrod:** 11" Down Rod

Safety Features:

# **INCLUDED IN THE BOX**

Included: Wall Control, 11" Down Rod

**Optional:** Handheld Control Down Rod Sizes: 24", 36", 48", 60", 72"

#### WARRANTY & CERTIFICATIONS

Certifications: ETL/Intertek-certified to ANSI/UL 506 and CSA C22.2 No. 113 in North America Indoor/Outdoor/Wet Rating: IP45

Warranty<sup>1</sup>: 3-Year Warranty on Parts