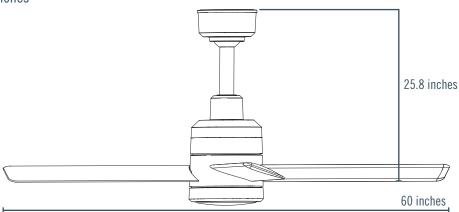

## **POWER & EFFICIENCY**

**Input Power Options:** 120v

Current at Max Speed: 1.16 Amps

**Power:** 0.13 hp

Maximum Speed: 8 mph

Maximum Affected Area: 20 ft. diameter / 400 sq. ft.

Light Kit: 30W LED, 900 Lumens, LM/W 30

# **DIMENSIONS & WEIGHT**

Fan Diameter: 60 inches

Fan Weight: 48 lbs



# **MOUNTING & SAFETY**

Mounting Options: Standard / Angled

**Downrod:** 11" Down Rod

Safety Features:

# **INCLUDED IN THE BOX**

Included: Wall Control, 11" Down Rod

**Optional:** Handheld Control Down Rod Sizes: 24", 36", 48", 60", 72"

# WARRANTY & CERTIFICATIONS

Certifications: ETL/Intertek-certified to ANSI/UL 506 and CSA C22.2 No. 113 in North America Indoor/Outdoor/Wet Rating: IP45

Warranty<sup>1</sup>: 3-Year Warranty on Parts

61

**IRAK**TM WITH LIGHT