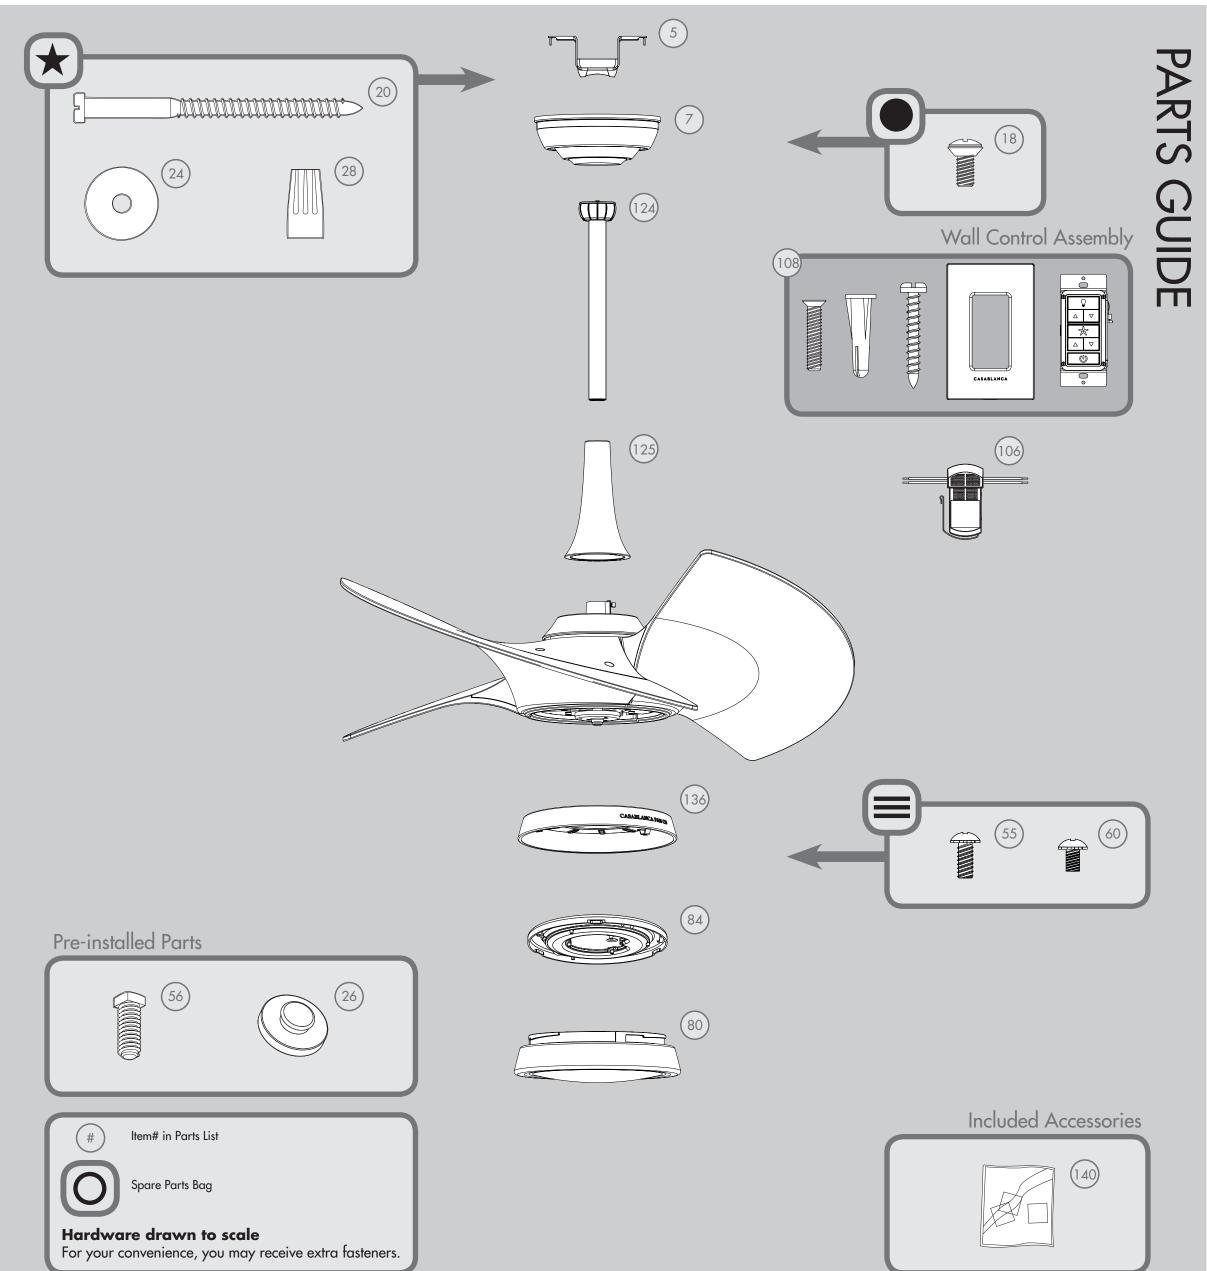

©2015-2017 Casablanca Fan Co.

|            |                               | MODEL #       | 59137                                               | 59138                                           |
|------------|-------------------------------|---------------|-----------------------------------------------------|-------------------------------------------------|
| Parts List |                               | DRAWING #     | K2958-01                                            | K2958-02                                        |
|            |                               | Weight ±2 lbs | 26.2 lbs (11.9 kg)                                  | 26.2 lbs (11.9 kg)                              |
|            |                               | FINISH        | Pewter Revival (with<br>Architectural White blades) | Pewter Revival (with<br>Walnut Film Dip blades) |
| ltem#      | Item Name                     | Qty.          | Part#                                               | Part#                                           |
| 1          | Hanging System Kit            | 1             | K5543-02                                            | K5543-02                                        |
| 5          | Ceiling Bracket               | 1             |                                                     |                                                 |
| 7          | Canopy                        | 1             |                                                     |                                                 |
| 18         | Canopy Screw                  | 2             |                                                     |                                                 |
| 20         | Wood Screw 3"                 | 2             |                                                     |                                                 |
| 24         | Flat Washer                   | 2             |                                                     |                                                 |
| 26         | Mounting Isolator             | 4             |                                                     |                                                 |
| 28         | Wire Connector                | 4             |                                                     |                                                 |
| 50         | Hardware Kit                  | 1             | K2958-00-860                                        | K2958-00-861                                    |
| 55         | Switch Housing Assembly Screw | 3             |                                                     |                                                 |
| 56         | Setscrew                      | 1             |                                                     |                                                 |
| 60         | LED Assembly Screw            | 3             |                                                     |                                                 |
| 80         | Globe/Shade                   | 1             | K2952-01-045                                        | K2952-01-045                                    |
| 84         | LED Assembly                  | 1             | K5618-01                                            | K5618-01                                        |
| 106        | Remote Receiver Assembly      | 1             | K2431-13                                            | K2431-13                                        |
| 108        | Wall Control                  | 1             | K6927-01                                            | K6927-01                                        |
| 124        | Downrod Assembly              | 1             | K0071-47                                            | K0071-47                                        |
| 125        | Adapter Cover                 | 1             | K2956-01                                            | K2956-01                                        |
| 136        | Upper Switch Housing          | 1             | K5616-01                                            | K5616-01                                        |
| 140        | Balancing Kit                 | 1             | K0118-01                                            | K0118-01                                        |