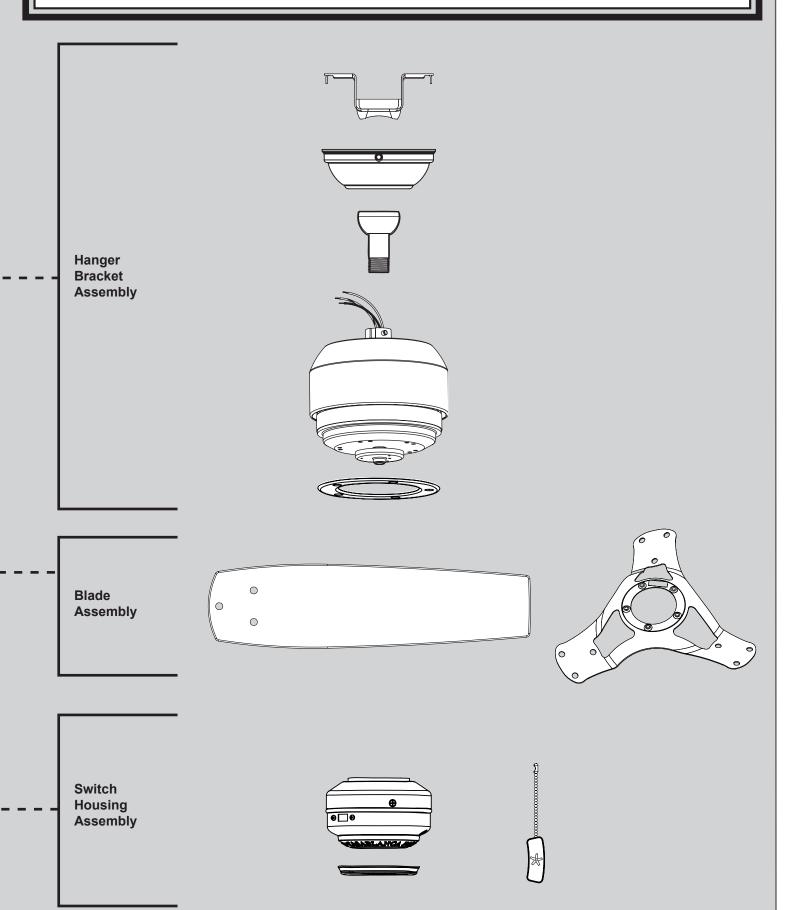

## Fan Parts (Not Drawn to Scale)

## PARTS GUIDE

If parts are missing, DO NOT RETURN

THIS PARTS GUIDE IS FOR REFERENCE ONLY.

REFER TO THE INSTALLATION MANUAL FOR FULL ASSEMBLY INSTRUCTIONS.

| Parts List                           | Model #     | 59498        | 59499           |
|--------------------------------------|-------------|--------------|-----------------|
|                                      | Asm. Dwg. # | K3836-01     | K3836-02        |
|                                      | Finish      | Aged Steel   | Industrial Rust |
| Item Name                            | Qty.        | Part #       | Part #          |
| Hanging System Kit                   | 1           | K0319-01     | K0319-01        |
| Ceiling Bracket                      | ,           |              |                 |
| Canopy                               |             |              |                 |
| Canopy Screw                         |             |              |                 |
| Wood Screw                           |             |              |                 |
| Wire Connector                       | ,           |              |                 |
| Flat Washer                          | ,           |              |                 |
| Mounting Isolator                    |             |              |                 |
| Hanger Ball / Downrod Assembly       | 1           | K0071-11     | K0071-11        |
| Switch Housing Assembly              | 1           | K0058-01     | K0058-01        |
| Cap, Switch Housing                  | 1           | K0188-01     | K0188-01        |
| Cap, Switch Housing (optional)       | 1           | K0182-03     | K0182-03        |
| Wire Harness Assembly                | 1           | K0165-05     | K0165-05        |
| Blade Iron Set                       | 1           | K0301-01     | K0301-01        |
| Blade Set                            | 1           | K3835-03-289 | K3835-03-270    |
| Decorative Ring                      | 1           | K0343-01     | K0343-01        |
| Hardware Kit                         | 1           | K3836-00-860 | K3836-00-861    |
| Screw, Blade Iron Armature           | ·           |              |                 |
| Screw, Decorative                    |             |              |                 |
| Nut, Barrel                          |             |              |                 |
| Setscrew                             |             |              |                 |
| Screw, Machine, 6-32                 |             |              |                 |
| Screw, Switch Housing Assembly       |             |              |                 |
| Screw, Switch Housing Cap            |             |              |                 |
| Screw, Switch Housing Cap (optional) |             |              |                 |
| Balancing Kit                        | 1           | K0118-01     | K0118-01        |
| Allen Wrench                         | 1           | 64801-01     | 64801-01        |
| Fandangle with Pull Chain            | 1           | K0185-03     | K0185-03        |