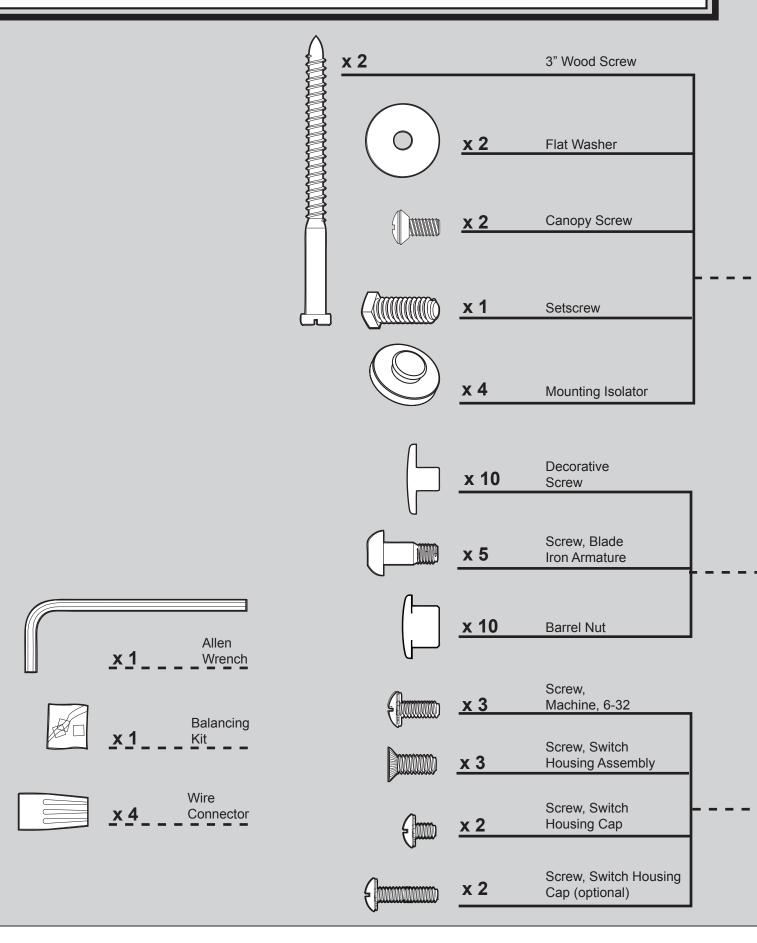

## Hardware

(Drawn to Scale)

## PARTS GUIDE

If parts are missing, DO NOT RETURN

THIS PARTS GUIDE IS FOR REFERENCE ONLY.

REFER TO THE INSTALLATION MANUAL FOR FULL ASSEMBLY INSTRUCTIONS.

| Parts List                           | Model #     | 59498        | 59499           |
|--------------------------------------|-------------|--------------|-----------------|
|                                      | Asm. Dwg. # | K3836-01     | K3836-02        |
|                                      | Finish      | Aged Steel   | Industrial Rust |
| Item Name                            | Qty.        | Part #       | Part #          |
| Hanging System Kit                   | 1           | K0319-01     | K0319-01        |
| Ceiling Bracket                      | ,           |              |                 |
| Canopy                               |             |              |                 |
| Canopy Screw                         |             |              |                 |
| Wood Screw                           |             |              |                 |
| Wire Connector                       | ,           |              |                 |
| Flat Washer                          | ,           |              |                 |
| Mounting Isolator                    |             |              |                 |
| Hanger Ball / Downrod Assembly       | 1           | K0071-11     | K0071-11        |
| Switch Housing Assembly              | 1           | K0058-01     | K0058-01        |
| Cap, Switch Housing                  | 1           | K0188-01     | K0188-01        |
| Cap, Switch Housing (optional)       | 1           | K0182-03     | K0182-03        |
| Wire Harness Assembly                | 1           | K0165-05     | K0165-05        |
| Blade Iron Set                       | 1           | K0301-01     | K0301-01        |
| Blade Set                            | 1           | K3835-03-289 | K3835-03-270    |
| Decorative Ring                      | 1           | K0343-01     | K0343-01        |
| Hardware Kit                         | 1           | K3836-00-860 | K3836-00-861    |
| Screw, Blade Iron Armature           | ·           |              |                 |
| Screw, Decorative                    |             |              |                 |
| Nut, Barrel                          |             |              |                 |
| Setscrew                             |             |              |                 |
| Screw, Machine, 6-32                 |             |              |                 |
| Screw, Switch Housing Assembly       |             |              |                 |
| Screw, Switch Housing Cap            |             |              |                 |
| Screw, Switch Housing Cap (optional) |             |              |                 |
| Balancing Kit                        | 1           | K0118-01     | K0118-01        |
| Allen Wrench                         | 1           | 64801-01     | 64801-01        |
| Fandangle with Pull Chain            | 1           | K0185-03     | K0185-03        |