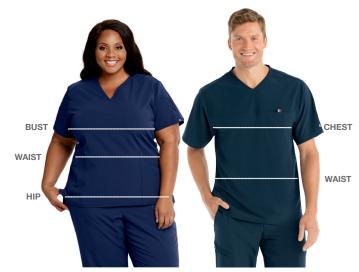

## **HOW TO MEASURE:**

Take all measurements over undergarments using standard measuring tape held in a relaxed straight line.

Chest/Bust: Place measuring tape under the arms to measure the distance around the shoulder blades and the fullest part of the bust/chest. Do not hold the tape too tight.

Waist: Place measuring tape around the natural waistline.

Hip: Stand with feet a few inches apart and measure around the fullest part of your hips wearing your undergarments.

**Inseam:** Measure from the crotch to the desired length of the pant, breaking at the top of the shoe and just above the heel in the back. Appropriate shoes should be worn.

## FIT SIZE GUIDE

Based on your body measurements

| WOMEN'S |             |             |             |             |             |         |       |       |       |       |
|---------|-------------|-------------|-------------|-------------|-------------|---------|-------|-------|-------|-------|
| Size    | xxs         | XS          | S           | М           | L           | XL      | 2XL   | 3XL   | 4XL   | 5XL   |
|         | 00          | 0-2         | 4-6         | 8-10        | 12-14       | 16-18   | 20-22 | 24-26 | 28-30 | 32-34 |
| Bust    | 31-32       | 33-34       | 35-36       | 37-39       | 40-42       | 43-45   | 46-48 | 50-52 | 54-56 | 58-60 |
| Waist   | 231/2-241/2 | 251/2-261/2 | 271/2-281/2 | 291/2-311/2 | 321/2-341/2 | 35½-37½ | 39-41 | 43-45 | 47-49 | 51-53 |
| Hip     | 34-35       | 36-37       | 38-39       | 40-42       | 43-45       | 46-48   | 49-51 | 53-55 | 57-59 | 61-63 |

| MEN'S |             |             |             |             |             |             |             |             |             |             |
|-------|-------------|-------------|-------------|-------------|-------------|-------------|-------------|-------------|-------------|-------------|
| Size  | XXS         | XS          | S           | М           | L           | XL          | 2XL         | 3XL         | 4XL         | 5XL         |
|       | 29-31       | 32-34       | 35-37       | 38-40       | 42-44       | 46-48       | 50-52       | 54-56       | 58-60       | 62          |
| Chest | 30-32       | 33-35       | 36-38       | 39-41       | 43-45       | 47-49       | 51-53       | 55-57       | 59-61       | 63-65       |
| Waist | 231/2-251/2 | 261/2-281/2 | 291/2-311/2 | 321/2-341/2 | 361/2-381/2 | 401/2-421/2 | 441/2-461/2 | 481/2-501/2 | 521/2-541/2 | 561/2-581/2 |
| Hip   | 30½-31½     | 331/2-341/2 | 361/2-371/2 | 381/2-401/2 | 421/2-441/2 | 461/2-481/2 | 49-51       | 53-55       | 57-59       | 61-63       |