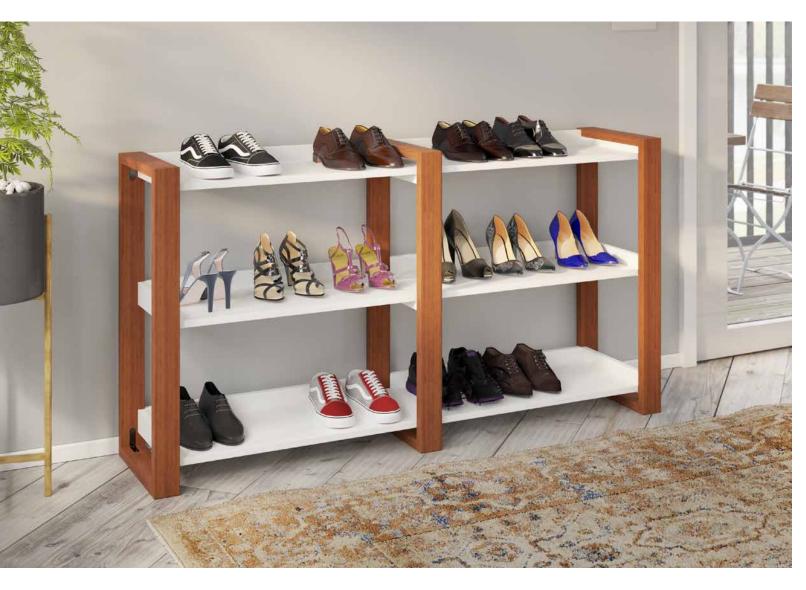

OSS129WC2-03

31.73"H x 28.58"W x 17.64"D

5 Shelf Bookcase

OSB130WC2-03

58.58"H x 30.00"W x 13.70"D

**Console Table** 

OSS160WC2-03

31.73"H x 60.00"W x 13.70"D