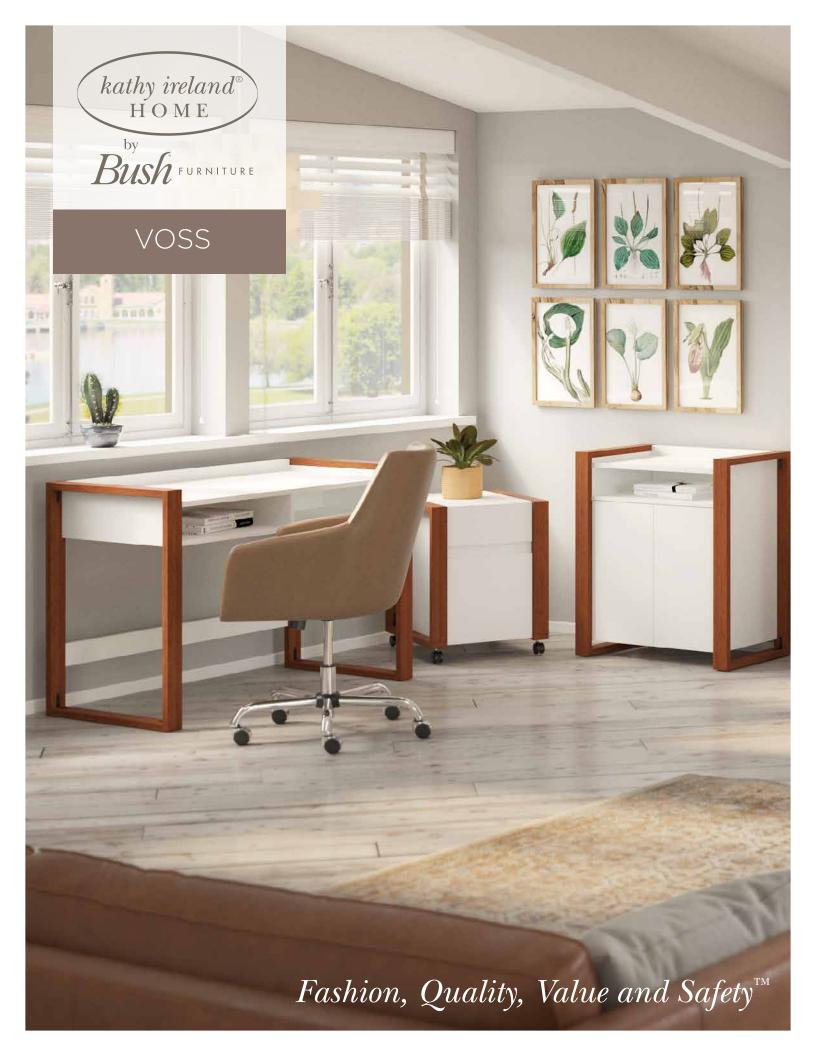

Give your home the functional and beautiful appeal of Scandinavian design. By combining an elegant Cotton White finish with distinct Serene Cherry frames, **Voss** takes a minimalist approach to modern home furnishings.

- Versatile products for use throughout the home
- Finished backs for placement flexibility
- Modern, minimalist design perfectly conveys the elegant styling of Scandinavian furniture
- Coordinates with London Seating

• Features Bush Furniture's Quick-to-Assemble technology for dramatically reduced assembly time

Cotton White/ Serene Cherry

Full-extension ball-bearing slides for easy reach to materials

Push release doors on Storage Cabinet