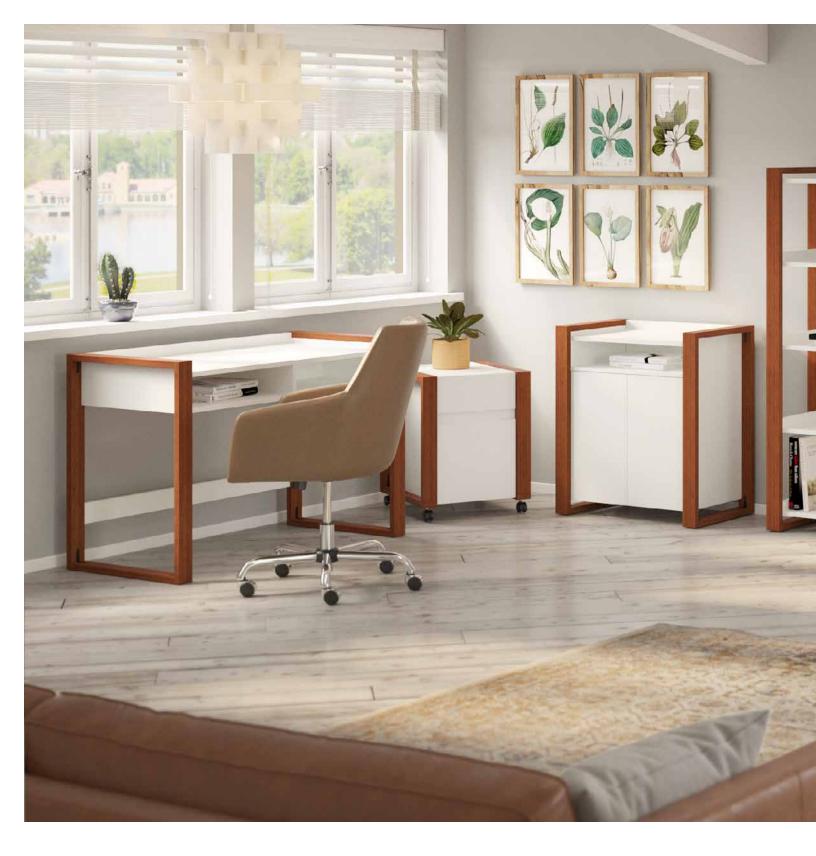

Give your home the functional and beautiful appeal of Scandinavian design. By combining an elegant Cotton White finish with distinct Serene Cherry frames, **Voss** takes a minimalist approach to modern home furnishings.

- Versatile products for use throughout the home
- Finished backs for placement flexibility
- Modern, minimalist design perfectly conveys the elegant styling of Scandinavian furniture
- Coordinates with London Seating