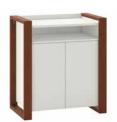

Modern, minimalist design

**Writing Desk** 

OSD148WC2-03

31.73"H x 47.64"W x 23.31"D

**Mobile Pedestal** 

OSF120WC2-03

23.82"H x 19.21"W x 20.87"D

2 Door Storage Cabinet