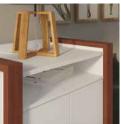

Modern, minimalist design

**Writing Desk** 

OSD148WC2-03

31.73"H x 47.64"W x 23.31"D

**Mobile Pedestal** 

OSF120WC2-03

23.82"H x 19.21"W x 20.87"D

2 Door Storage Cabinet