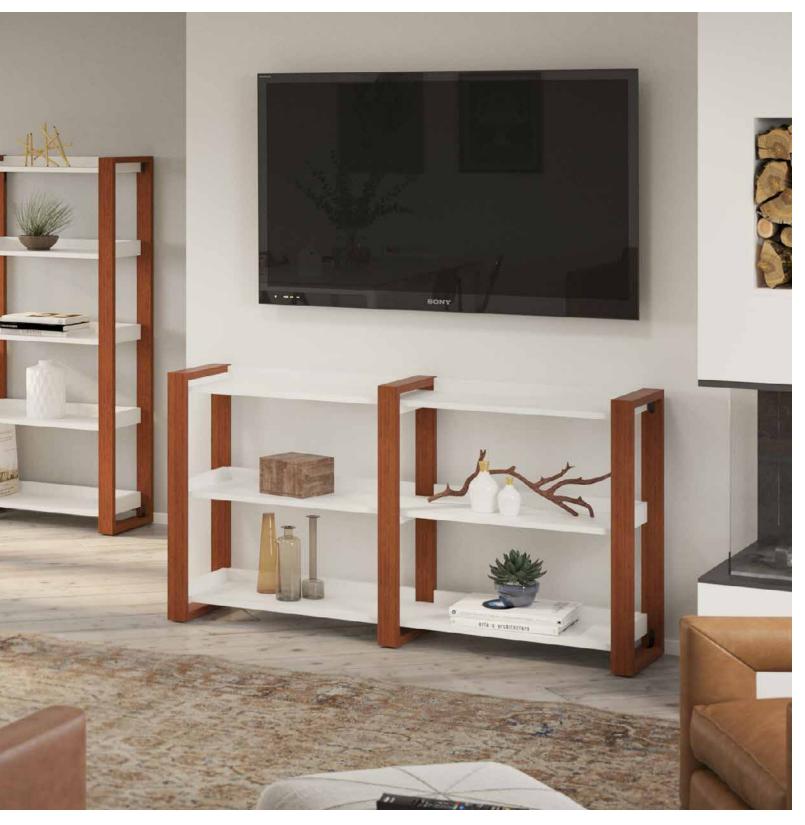

Give your home the functional and beautiful appeal of Scandinavian design. By combining an elegant Cotton White finish with distinct Serene Cherry frames, **Voss** takes a minimalist approach to modern home furnishings.

- Versatile products for use throughout the home
- Finished backs for placement flexibility
- Modern, minimalist design perfectly conveys the elegant styling of Scandinavian furniture
- Coordinates with London Seating

• Features Bush Furniture's Quick-to-Assemble technology for dramatically reduced assembly time

Cotton White/ Serene Cherry

Full-extension ball-bearing slides for easy reach to materials

Push release doors on Storage Cabinet