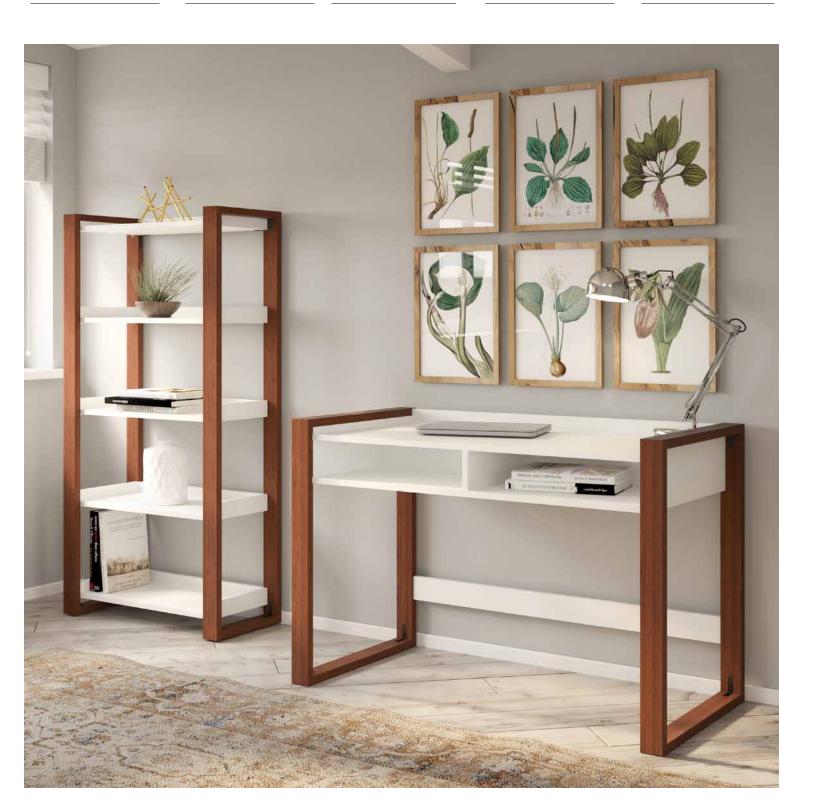

Give your home the functional and beautiful appeal of Scandinavian design. By combining an elegant Cotton White finish with distinct Serene Cherry frames, **Voss** takes a minimalist approach to modern home furnishings.

Modern, minimalist design

**Writing Desk** 

OSD148WC2-03

31.73"H x 47.64"W x 23.31"D

**Mobile Pedestal** 

OSF120WC2-03

23.82"H x 19.21"W x 20.87"D

2 Door Storage Cabinet

OSS129WC2-03

31.73"H x 28.58"W x 17.64"D

5 Shelf Bookcase

OSB130WC2-03

58.58"H x 30.00"W x 13.70"D

**Console Table** 

OSS160WC2-03

31.73"H x 60.00"W x 13.70"D