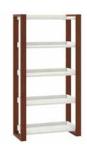

OSS129WC2-03

31.73"H x 28.58"W x 17.64"D

5 Shelf Bookcase

OSB130WC2-03

58.58"H x 30.00"W x 13.70"D

**Console Table** 

OSS160WC2-03

31.73"H x 60.00"W x 13.70"D