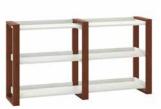

OSS129WC2-03

31.73"H x 28.58"W x 17.64"D

5 Shelf Bookcase

OSB130WC2-03

58.58"H x 30.00"W x 13.70"D

**Console Table** 

OSS160WC2-03

31.73"H x 60.00"W x 13.70"D