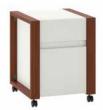

Modern, minimalist design

**Writing Desk** 

OSD148WC2-03

31.73"H x 47.64"W x 23.31"D

**Mobile Pedestal** 

OSF120WC2-03

23.82"H x 19.21"W x 20.87"D

2 Door Storage Cabinet