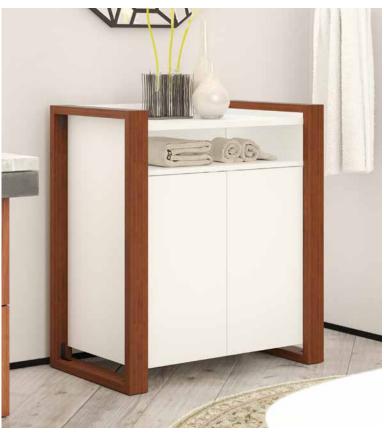

Give your home the functional and beautiful appeal of Scandinavian design. By combining an elegant Cotton White finish with distinct Serene Cherry frames, **Voss** takes a minimalist approach to modern home furnishings.

• Features Bush Furniture's Quick-to-Assemble technology for dramatically reduced assembly time

Cotton White/ Serene Cherry

Full-extension ball-bearing slides for easy reach to materials

Push release doors on Storage Cabinet

Modern, minimalist design

**Writing Desk** 

OSD148WC2-03

31.73"H x 47.64"W x 23.31"D

**Mobile Pedestal** 

OSF120WC2-03

23.82"H x 19.21"W x 20.87"D

2 Door Storage Cabinet