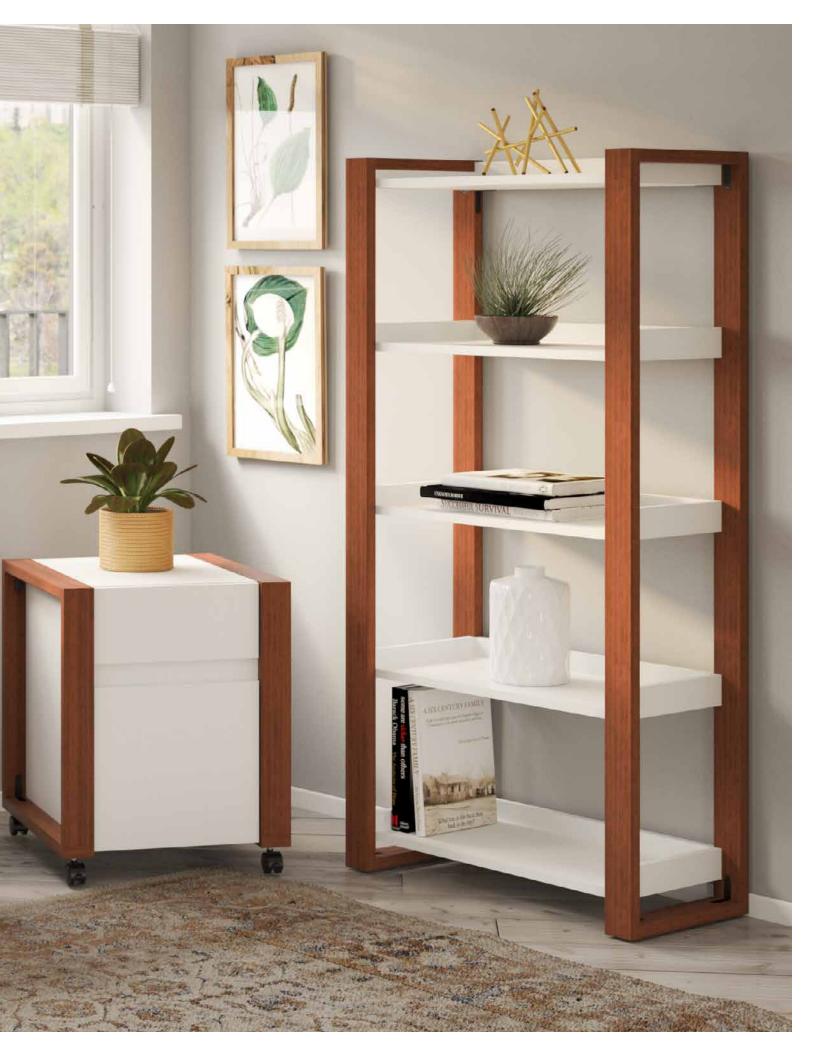

OSS129WC2-03

31.73"H x 28.58"W x 17.64"D

5 Shelf Bookcase

OSB130WC2-03

58.58"H x 30.00"W x 13.70"D

**Console Table** 

OSS160WC2-03

31.73"H x 60.00"W x 13.70"D