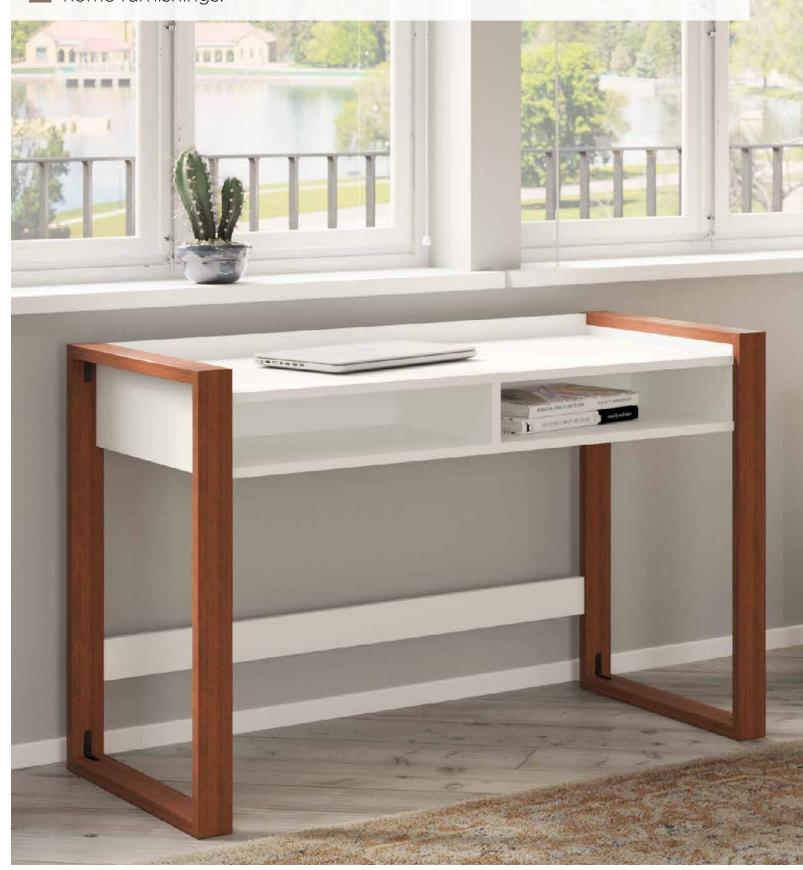

Modern, minimalist design

**Writing Desk** 

OSD148WC2-03

31.73"H x 47.64"W x 23.31"D

**Mobile Pedestal** 

OSF120WC2-03

23.82"H x 19.21"W x 20.87"D

2 Door Storage Cabinet