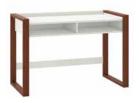

Modern, minimalist design

**Writing Desk** 

OSD148WC2-03

31.73"H x 47.64"W x 23.31"D

**Mobile Pedestal** 

OSF120WC2-03

23.82"H x 19.21"W x 20.87"D

2 Door Storage Cabinet