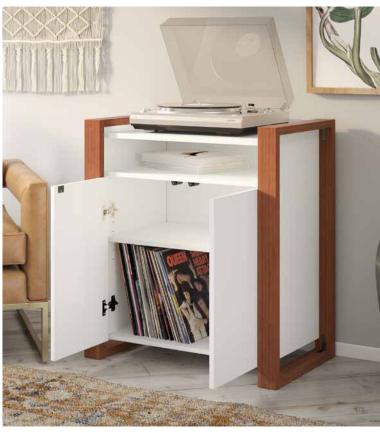

• Features Bush Furniture's Quick-to-Assemble technology for dramatically reduced assembly time

Cotton White/ Serene Cherry

Full-extension ball-bearing slides for easy reach to materials

Push release doors on Storage Cabinet

Modern, minimalist design

**Writing Desk** 

OSD148WC2-03

31.73"H x 47.64"W x 23.31"D

**Mobile Pedestal** 

OSF120WC2-03

23.82"H x 19.21"W x 20.87"D

2 Door Storage Cabinet