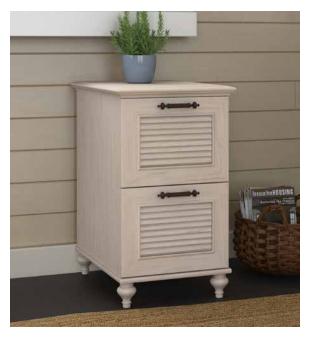

#### 2 Drawer File

## ALA009CC ALA009DD

29" H - 17" W - 23.2" D

• Two hanging file drawers accommodate letter sized documents

3 Drawer File

 Two box drawers for miscellaneous supplies and one hanging file drawer