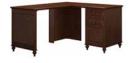

### Single Pedestal L Desk (BBF)

# ALA007CC ALA007DD

29" H - 51" W - 57.2" D

- Two box drawers for miscellaneous supplies and one hanging file drawer
- L Desk offers plenty of room to spread out