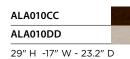

Antique Bronze hardware

34" Desk Shell

ALA001CC ALA001DD 29" H - 34" W - 23.2" D

• Desk perfectly sized for small spaces

51" Desk Shell

ALA002CC ALA002DD 29" H - 51" W - 23.2" D

• Increase your desktop work surface with this desk shell