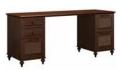

#### Double Pedestal Desk

| ALA006CC             |     |
|----------------------|-----|
| ALA006DD             |     |
| 29" H - 68" W - 23.2 | " D |

• Two box drawers for miscellaneous supplies and three hanging file drawers