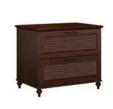

# Lateral File

## ALA015CC ALA015DD

# 29" H - 34" W - 23.2" D

• Two hanging file drawers accommodate letter, legal or A4 sized files