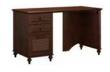

#### **Single Pedestal Desk**

29" H - 51" W - 23.2" D

 Two box drawers for miscellaneous supplies and one hanging file drawer

#### Single Pedestal Desk

| ALA004CC |  |
|----------|--|
| ALA004DD |  |

29" H - 51" W - 23.2" D

• Two hanging file drawers accommodate letter sized documents