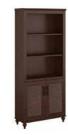

## Bookcase With 2 Door Cabinet

#### 71.3" H - 29.9" W - 12.9" D

- Three adjustable shelves including one inside cabinet
- Safety strap is included to anchor unit to wall for added stability

**The Royal Spirit** of Hawaii is beautifully captured in this style. Inspired by the historic Lolani Palace and the warm climate of island living, we are reminded that regal beauty need not stray from comfort. Aloha styling uses colors from nature and unique textures of the tropics to embrace casually elegant living. The blend of lights and darks as well as bright and subtle shades is a cornerstone to this very beautiful, free-spirited style. It makes home your exquisite retreat.