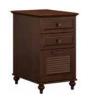

#### Double Pedestal Desk

| ALA006CC             |     |
|----------------------|-----|
| ALA006DD             |     |
| 29" H - 68" W - 23.2 | " D |

• Two box drawers for miscellaneous supplies and three hanging file drawers