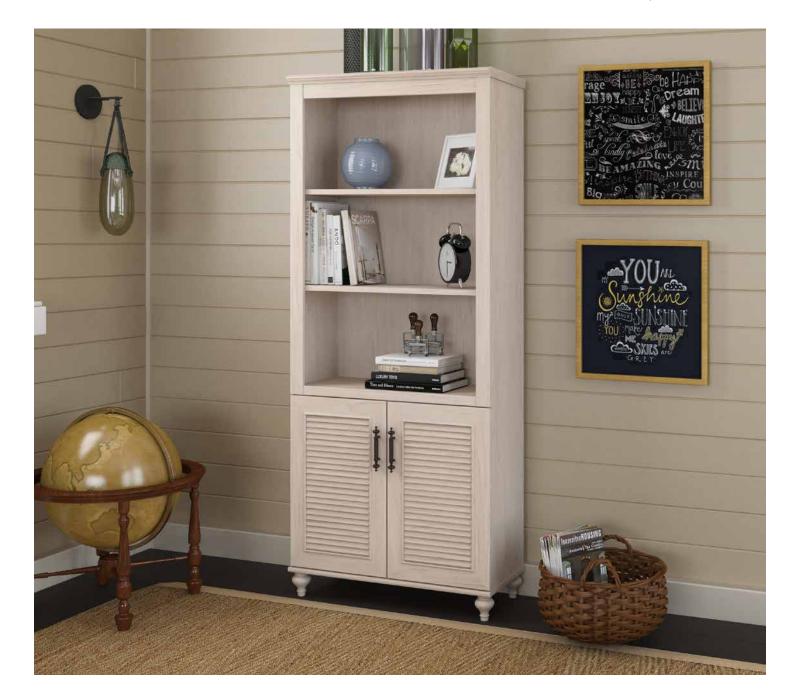

## Bookcase With 2 Door Cabinet

#### 71.3" H - 29.9" W - 12.9" D

- Three adjustable shelves including one inside cabinet
- Safety strap is included to anchor unit to wall for added stability

**The Royal Spirit** of Hawaii is beautifully captured in this style. Inspired by the historic Lolani Palace and the warm climate of island living, we are reminded that regal beauty need not stray from comfort. Aloha styling uses colors from nature and unique textures of the tropics to embrace casually elegant living. The blend of lights and darks as well as bright and subtle shades is a cornerstone to this very beautiful, free-spirited style. It makes home your exquisite retreat.