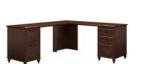

### Double Pedestal L Desk

# ALA008CC

29" H - 74.2" W - 68" D

- Two box drawers for miscellaneous supplies and three hanging file drawers
- L Desk offers plenty of room to spread out