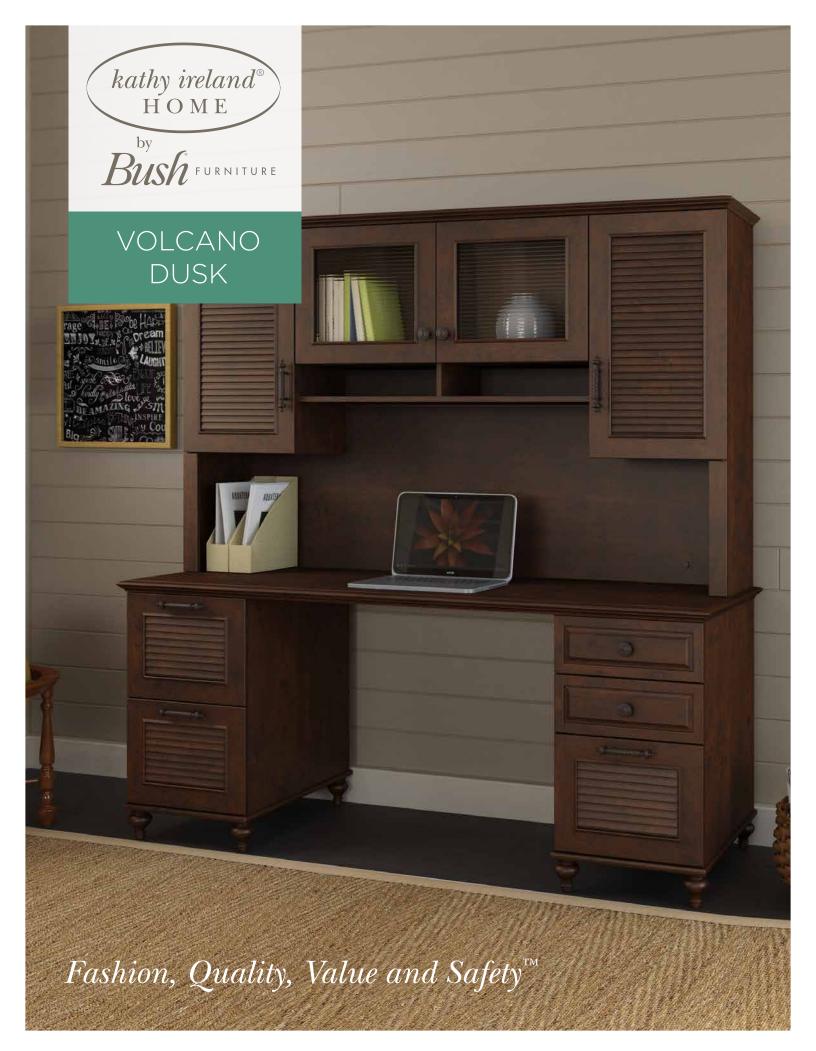

**Volcano Dusk** is inspired by the majestic and mysterious volcanoes of Hawaii. With rich detail, contemporary styling and relaxed sophistication - not to mention integrated family-friendly features.

1. 1. 1. 1. 1.

- Features Antique Bronze hardware
- Constructed of durable, high-quality laminate surfaces with hand-painted edges and detail
- Soft close hinges on all doors
- Soft edges and rounded corners for safety
- Decorative bun feet
- All drawers glide on smooth full-extension ball-bearing slides