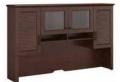

#### 68" Hutch

# KI30326-03

KI30126-03

- 41.3" H 67.8" W 13" D
- Four louvered cabinets and two open cubbies free up desk surface to maximize work space
- Safety strap included to anchor unit to wall for added stability