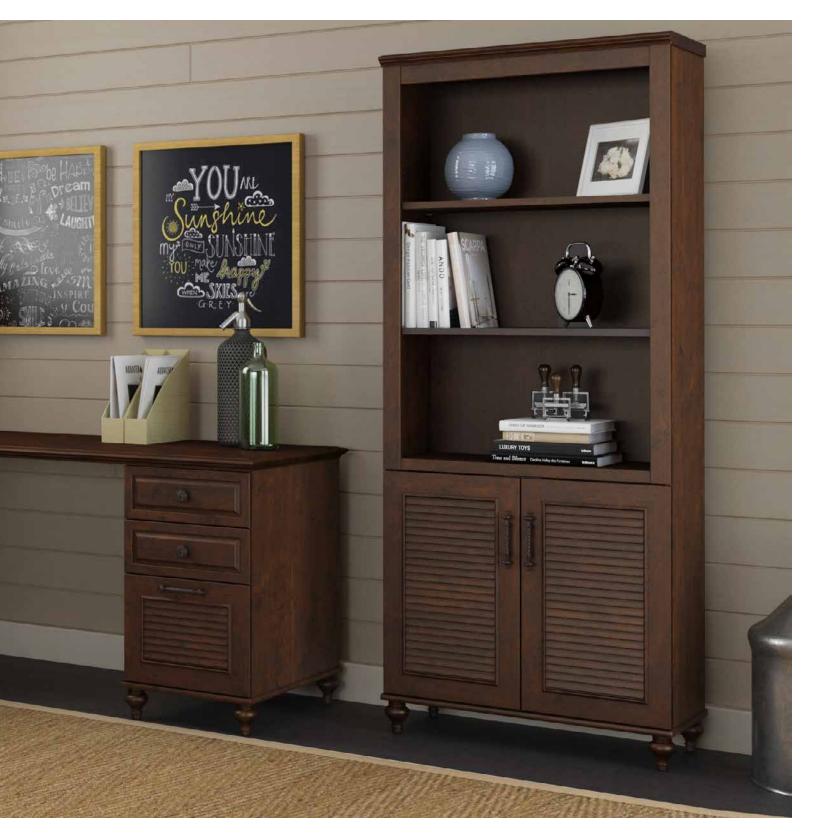

## Bookcase With 2 Door Cabinet

#### 71.3" H - 29.9" W - 12.9" D

- Three adjustable shelves including one inside cabinet
- Safety strap is included to anchor unit to wall for added stability

**The Royal Spirit** of Hawaii is beautifully captured in this style. Inspired by the historic Lolani Palace and the warm climate of island living, we are reminded that regal beauty need not stray from comfort. Aloha styling uses colors from nature and unique textures of the tropics to embrace casually elegant living. The blend of lights and darks as well as bright and subtle shades is a cornerstone to this very beautiful, free-spirited style. It makes home your exquisite retreat.