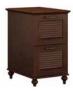

#### 2 Drawer File

## ALA009CC ALA009DD

29" H - 17" W - 23.2" D

• Two hanging file drawers accommodate letter sized documents

3 Drawer File

 Two box drawers for miscellaneous supplies and one hanging file drawer