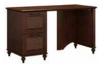

#### **Single Pedestal Desk**

29" H - 51" W - 23.2" D

 Two box drawers for miscellaneous supplies and one hanging file drawer