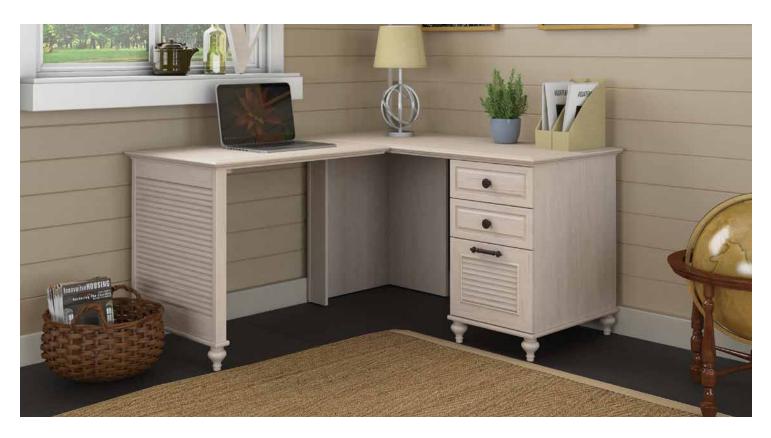

### Single Pedestal L Desk (BBF)

# ALA007CC ALA007DD

29" H - 51" W - 57.2" D

- Two box drawers for miscellaneous supplies and one hanging file drawer
- L Desk offers plenty of room to spread out