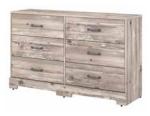

4 Drawer Chest

| RBS132BN              | - Are  |
|-----------------------|--------|
| RBS132WS              |        |
| RBS132W2B             | The A  |
| 43.70"H x 28.86"W x 1 | 6.63"D |

6 Drawer Dresser

| RBS160BNK                | - Alter |
|--------------------------|---------|
| RBS160WSK                |         |
| RBS160W2BK               | 1       |
| 34.29"H x 56.69"W x 16.7 | 1"D     |

Nightstand