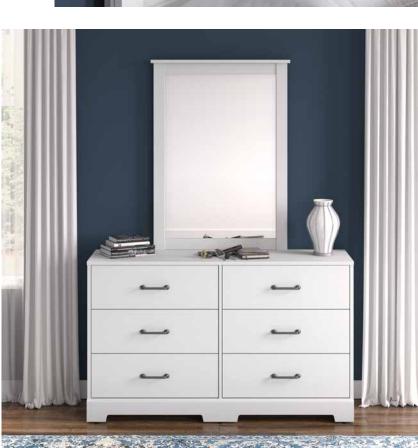

4 Drawer Chest

| RBS132BN              | - Are  |
|-----------------------|--------|
| RBS132WS              |        |
| RBS132W2B             | The A  |
| 43.70"H x 28.86"W x 1 | 6.63"D |

6 Drawer Dresser

| RBS121BN                 | 200- |
|--------------------------|------|
| RBS121WS                 |      |
| RBS121W2B                | 1    |
| 24.57"H x 21.06"W x 16.3 | 8"D  |

Bedroom Mirror

| RBA130BN                   | and the |
|----------------------------|---------|
| RBA130WS                   |         |
| RBA130W2B                  | in the  |
| 43.23"H x 31.57"W x 1.77"D |         |