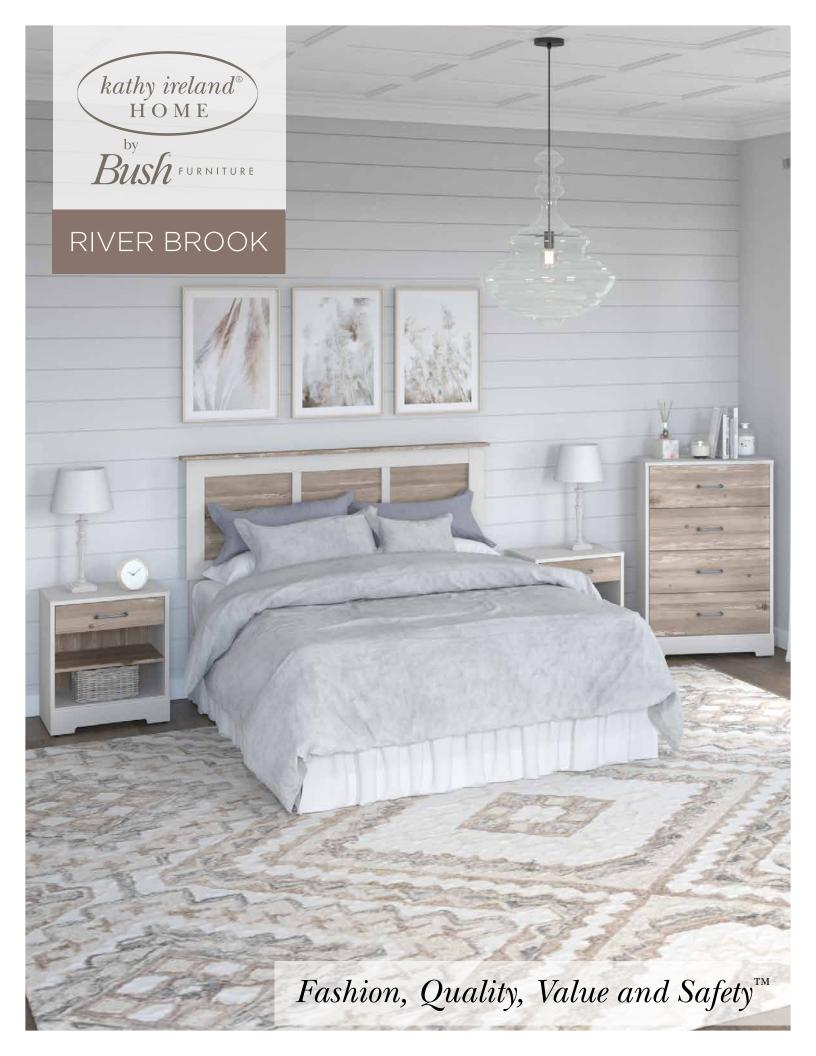

The **River Brook Collection** offers a complete set of bedroom furniture with finish options that convey a rustic, traditional or modern farmhouse style. Create the perfect space to unwind or start your day with furnishings that have been meticulously designed and tested for your safety.

24

3 Charles to the second

- Available in your choice of solid Barnwood, solid White Suede Oak, or two-tone White Suede Oak and Barnwood finishes
- Antique Silver hardware
- Casual design works well with rustic and modern farmhouse home decor
- Thoughtful, quality construction methods provide faster and easier assembly
- Bush Furniture testing exceeds industry requirements for tip prevention and durability

White Suede Oak

Barnwood

White Suede Oak/ Barnwood

Antique Silver drawer pulls