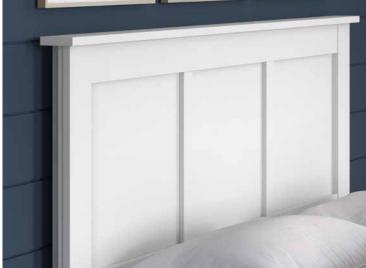

## Safety features designed with your family in mind.

Twin Headboard

| RBQ143BN                  | ALL. |
|---------------------------|------|
| RBQ143WS                  |      |
| RBQ143W2B                 | 1    |
| 48.46"H x 42.95"W x 3.27" | D    |