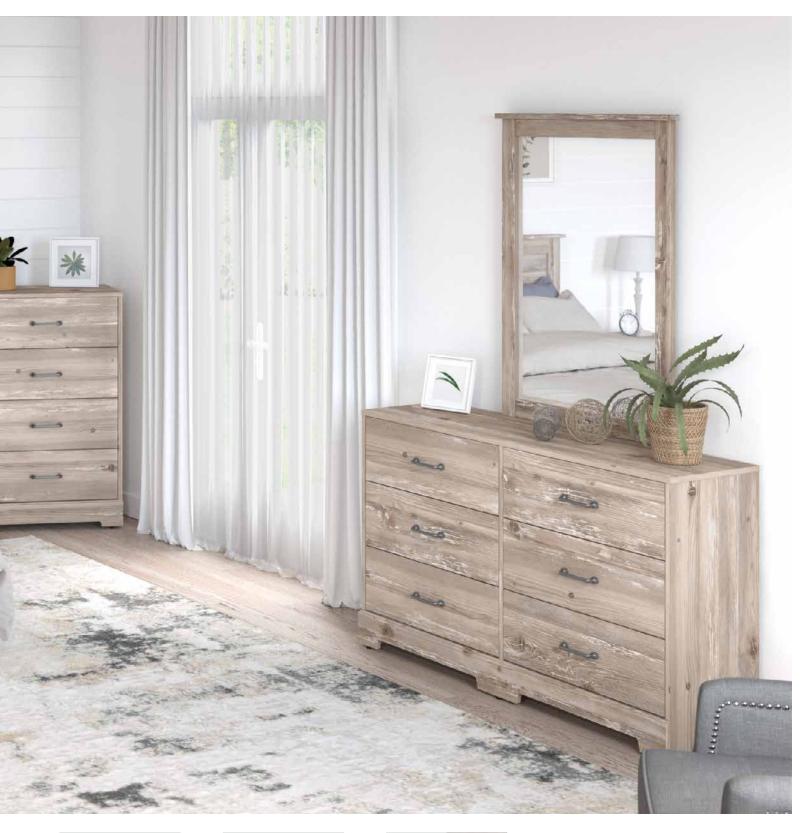

The **River Brook Collection** offers a complete set of bedroom furniture with finish options that convey a rustic, traditional or modern farmhouse style. Create the perfect space to unwind or start your day with furnishings that have been meticulously designed and tested for your safety.

24

3 Charles to the second

- Available in your choice of solid Barnwood, solid White Suede Oak, or two-tone White Suede Oak and Barnwood finishes
- Antique Silver hardware
- Casual design works well with rustic and modern farmhouse home decor
- Thoughtful, quality construction methods provide faster and easier assembly
- Bush Furniture testing exceeds industry requirements for tip prevention and durability

4 Drawer Chest

| RBS132BN              | - Are  |
|-----------------------|--------|
| RBS132WS              |        |
| RBS132W2B             | The A  |
| 43.70"H x 28.86"W x 1 | 6.63"D |

6 Drawer Dresser

| RBS121BN                 | 200- |
|--------------------------|------|
| RBS121WS                 |      |
| RBS121W2B                | 1    |
| 24.57"H x 21.06"W x 16.3 | 8"D  |

Bedroom Mirror

| RBA130BN                   | and the |
|----------------------------|---------|
| RBA130WS                   |         |
| RBA130W2B                  | in the  |
| 43.23"H x 31.57"W x 1.77"D |         |