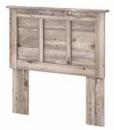

## Safety features designed with your family in mind.

Twin Headboard

| RBQ143BN                  | ALL. |
|---------------------------|------|
| RBQ143WS                  |      |
| RBQ143W2B                 | 1    |
| 48.46"H x 42.95"W x 3.27" | D    |