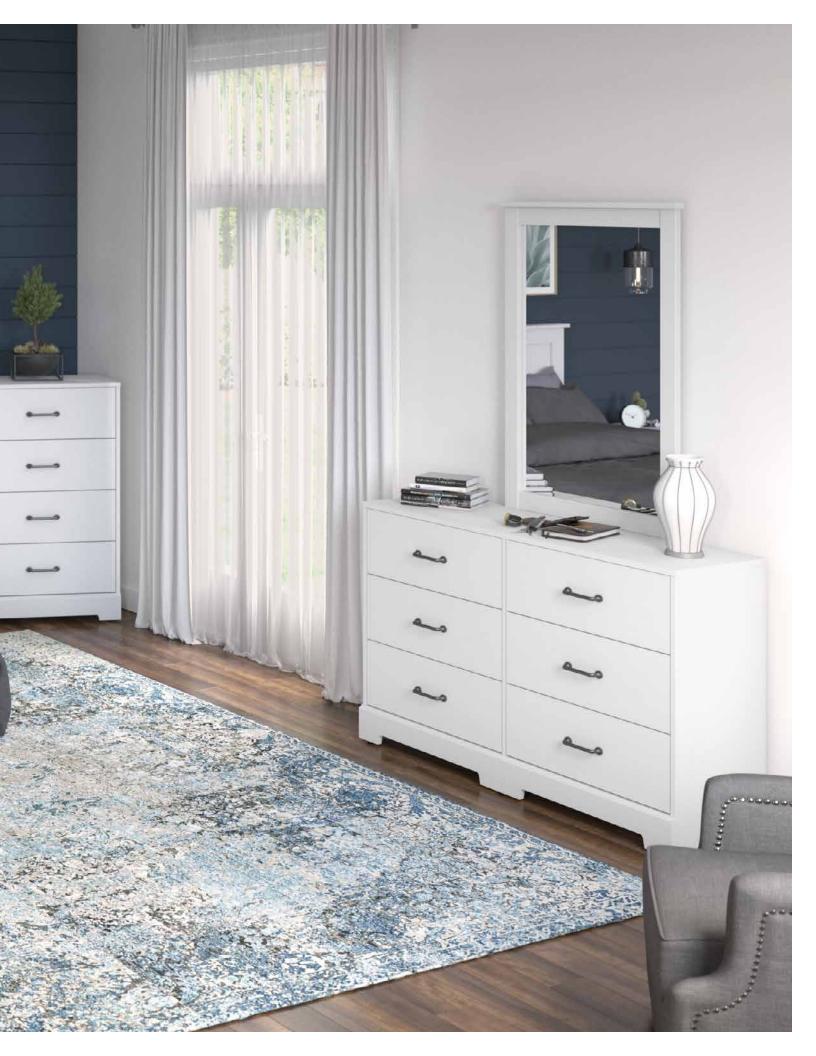

4 Drawer Chest

| RBS132BN              | - Are  |
|-----------------------|--------|
| RBS132WS              |        |
| RBS132W2B             | The A  |
| 43.70"H x 28.86"W x 1 | 6.63"D |

6 Drawer Dresser

| RBS160BNK                | - Alter |
|--------------------------|---------|
| RBS160WSK                |         |
| RBS160W2BK               | 1       |
| 34.29"H x 56.69"W x 16.7 | 1"D     |

Nightstand

| RBS121BN                 | 200- |
|--------------------------|------|
| RBS121WS                 |      |
| RBS121W2B                | 1    |
| 24.57"H x 21.06"W x 16.3 | 8"D  |

Bedroom Mirror

| RBA130BN                   | and the |
|----------------------------|---------|
| RBA130WS                   |         |
| RBA130W2B                  | in the  |
| 43.23"H x 31.57"W x 1.77"D |         |