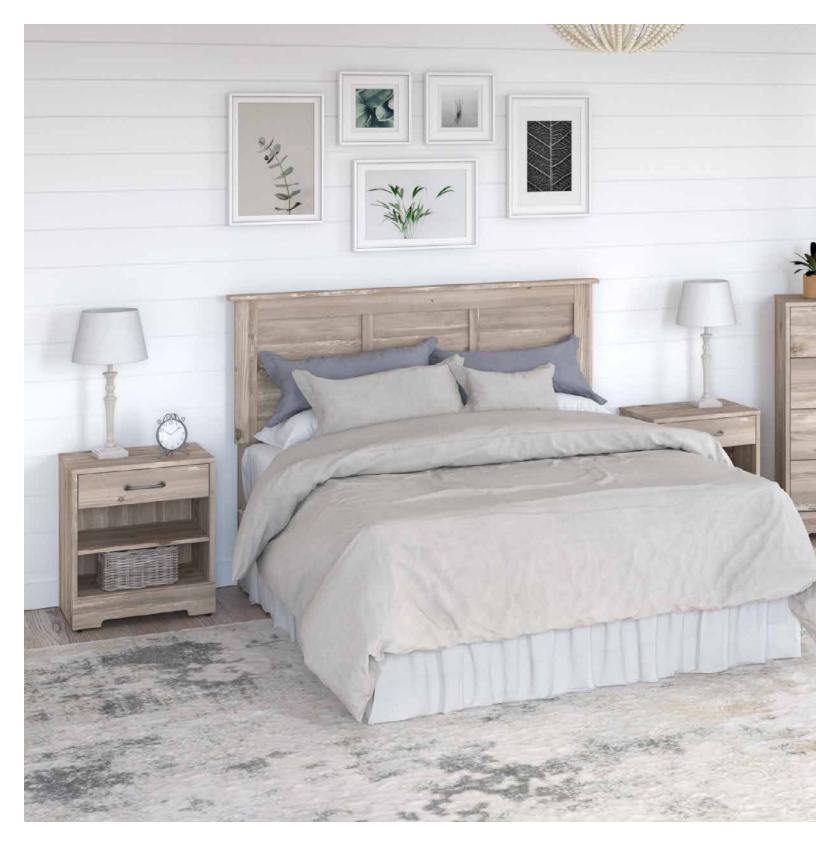

The **River Brook Collection** offers a complete set of bedroom furniture with finish options that convey a rustic, traditional or modern farmhouse style. Create the perfect space to unwind or start your day with furnishings that have been meticulously designed and tested for your safety.

24

3 Charles to the second

- Available in your choice of solid Barnwood, solid White Suede Oak, or two-tone White Suede Oak and Barnwood finishes
- Antique Silver hardware
- Casual design works well with rustic and modern farmhouse home decor
- Thoughtful, quality construction methods provide faster and easier assembly
- Bush Furniture testing exceeds industry requirements for tip prevention and durability

White Suede Oak

Barnwood

White Suede Oak/ Barnwood

Antique Silver drawer pulls