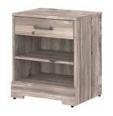

| RBS121BN                 | 200- |
|--------------------------|------|
| RBS121WS                 |      |
| RBS121W2B                | 1    |
| 24.57"H x 21.06"W x 16.3 | 8"D  |

Bedroom Mirror

| RBA130BN                   | and the |
|----------------------------|---------|
| RBA130WS                   |         |
| RBA130W2B                  | in the  |
| 43.23"H x 31.57"W x 1.77"D |         |