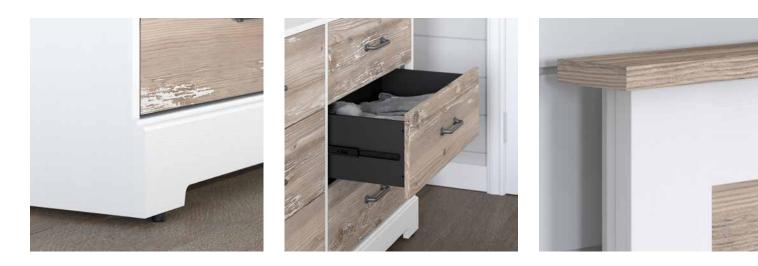

## TIP GUARD FEATURES

-

**•** 

Stable Design Drawers are tested to withstand 70 lbs\* hanging weight without tipping.

Wall Anchor and weighted back panel to increase stability.

\*That is 20 lbs over the industry standard! Open Safe Drawers

allow only one drawer open at a time.