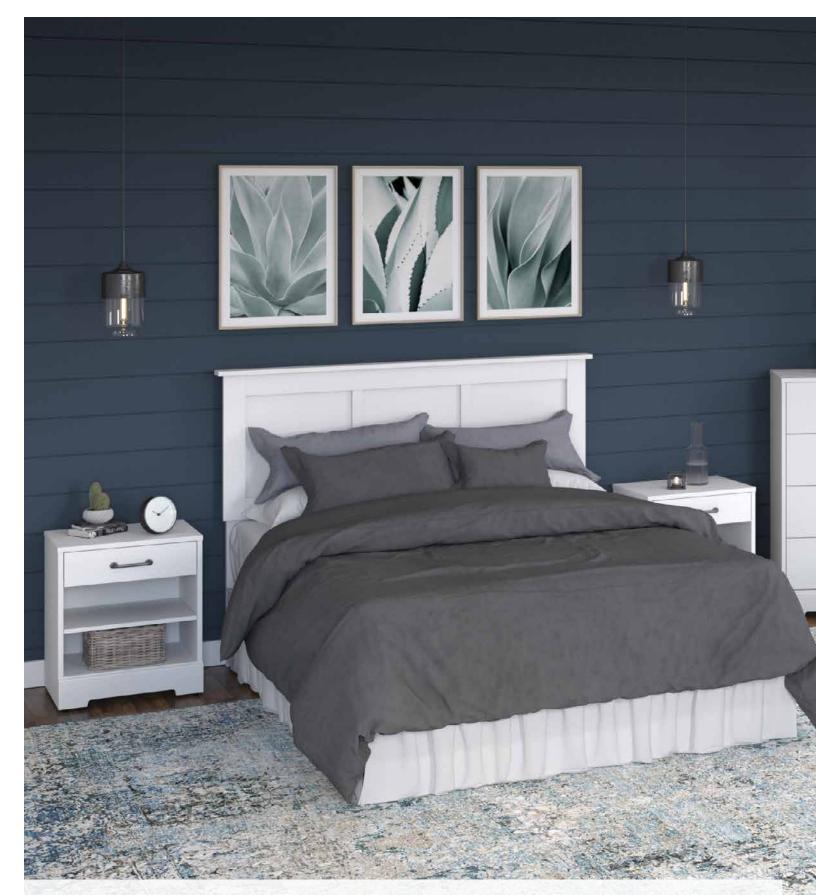

The **River Brook Collection** offers a complete set of bedroom furniture with finish options that convey a rustic, traditional or modern farmhouse style. Create the perfect space to unwind or start your day with furnishings that have been meticulously designed and tested for your safety.

24

3 Charles to the second

- Available in your choice of solid Barnwood, solid White Suede Oak, or two-tone White Suede Oak and Barnwood finishes
- Antique Silver hardware
- Casual design works well with rustic and modern farmhouse home decor
- Thoughtful, quality construction methods provide faster and easier assembly
- Bush Furniture testing exceeds industry requirements for tip prevention and durability

White Suede Oak

Barnwood

White Suede Oak/ Barnwood

Antique Silver drawer pulls