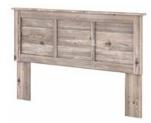

Full/Queen Headboard

| RBQ145BN                 | and the |
|--------------------------|---------|
| RBQ145WS                 |         |
| RBQ145W2B                |         |
| 48.46"H x 64.96"W x 3.27 | "D      |