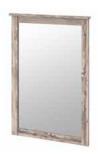

| RBS121BN                 | 200- |
|--------------------------|------|
| RBS121WS                 |      |
| RBS121W2B                | 1    |
| 24.57"H x 21.06"W x 16.3 | 8"D  |

Bedroom Mirror

| RBA130BN                   | and the |
|----------------------------|---------|
| RBA130WS                   |         |
| RBA130W2B                  | in the  |
| 43.23"H x 31.57"W x 1.77"D |         |