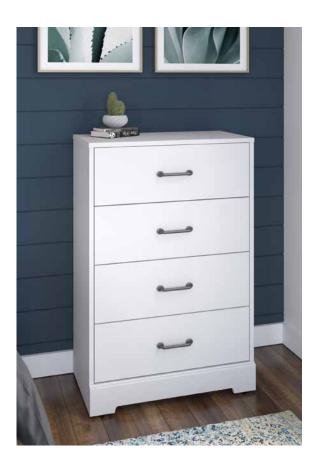

4 Drawer Chest

| RBS132BN              | - Are  |
|-----------------------|--------|
| RBS132WS              |        |
| RBS132W2B             | The A  |
| 43.70"H x 28.86"W x 1 | 6.63"D |

6 Drawer Dresser