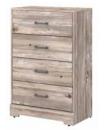

4 Drawer Chest

| RBS132BN              | - Are  |
|-----------------------|--------|
| RBS132WS              |        |
| RBS132W2B             | The A  |
| 43.70"H x 28.86"W x 1 | 6.63"D |

6 Drawer Dresser