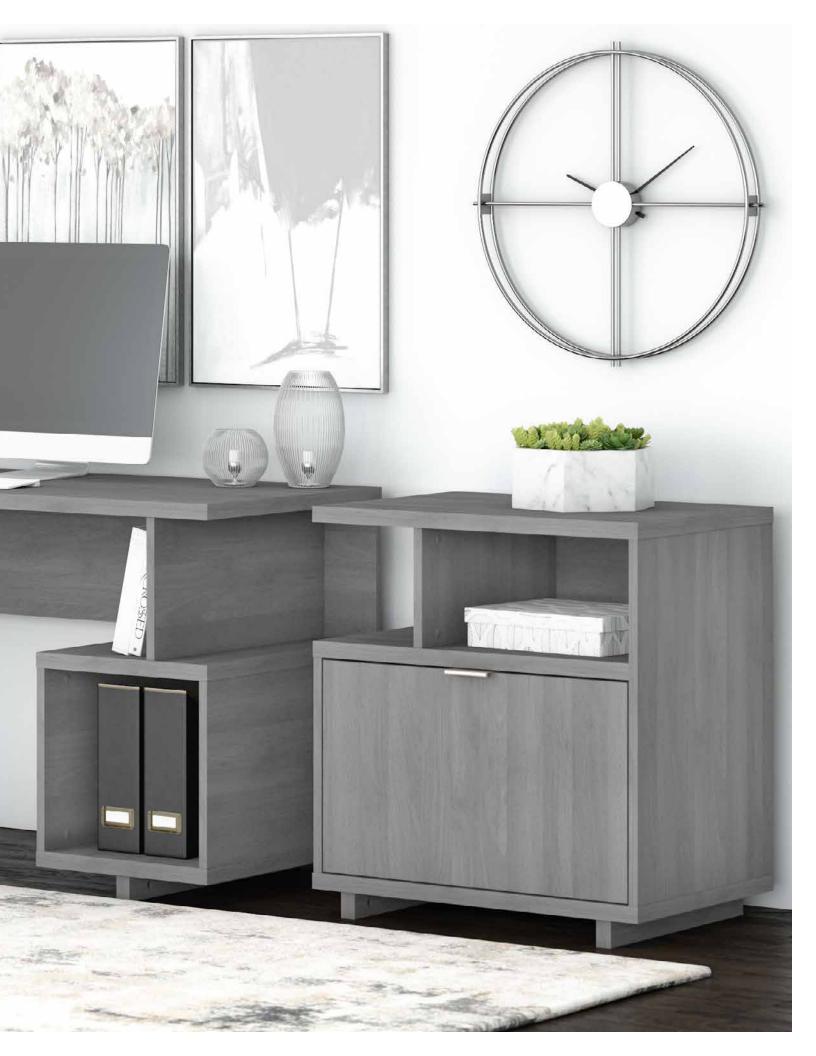

Fashion, Quality, Value and Safety<sup>TM</sup>

**Madison Avenue's** broad assortment of modern desks and open storage solutions complement your home with three finishes and appealing geometric designs.

- Available in your choice of Modern Walnut, Pure White or Modern Gray finishes
- Brushed Satin Nickel hardware
- Modern desks and open storage solutions with appealing geometric designs.
- Thoughtful, quality construction methods provide faster and easier assembly

• Bush Furniture testing exceeds industry requirements for tip prevention and durability

Modern Gray

Brushed Satin Nickel hardware

27W Lateral File

| MDF127MW-03               | ¥.  |
|---------------------------|-----|
| MDF127PW-03               |     |
| MDF127MG-03               |     |
| 27.17"W x 19.69"D x 29.92 | 2"H |

48W Single Pedestal Desk

| MDD148MW-03               | H   |  |
|---------------------------|-----|--|
| MDD148PW-03               |     |  |
| MDD148MG-03               |     |  |
| 47.52"W x 23.54"D x 29.92 | !"H |  |

Large Etagere