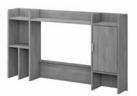

Bookcase with Doors

| Bookcase with Doors         |   |
|-----------------------------|---|
| MDB163MW-03                 | F |
| MDB163PW-03                 |   |
| MDB163MG-03                 |   |
| 47 17"W x 13 70"D x 62 99"L | 1 |