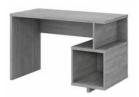

## 60W Hutch

| MDH160MW-03 | F |
|-------------|---|
| MDH160PW-03 |   |
| MDH160MG-03 |   |

60W Single Pedestal Desk

| MDD160MW-03               |     |
|---------------------------|-----|
| MDD160PW-03               |     |
| MDD160MG-03               |     |
| 60.00"W x 23.54"D x 29.92 | !"H |