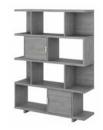

| MDD148MW-03               | H   |  |
|---------------------------|-----|--|
| MDD148PW-03               |     |  |
| MDD148MG-03               |     |  |
| 47.52"W x 23.54"D x 29.92 | !"H |  |

Large Etagere