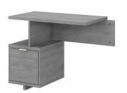

42W Return

| MDR142MW-03            | 5             |
|------------------------|---------------|
| MDR142PW-03            |               |
| MDR142MG-03            | 2             |
| 40.39"W x 20.00"D x 29 | ———<br>9.92"H |