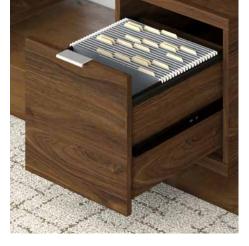

27W Lateral File

| MDF127MW-03               | ¥.  |
|---------------------------|-----|
| MDF127PW-03               |     |
| MDF127MG-03               |     |
| 27.17"W x 19.69"D x 29.92 | 2"H |

48W Single Pedestal Desk