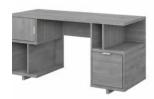

| MDD148MW-03               | H   |  |
|---------------------------|-----|--|
| MDD148PW-03               |     |  |
| MDD148MG-03               |     |  |
| 47.52"W x 23.54"D x 29.92 | !"H |  |

Large Etagere