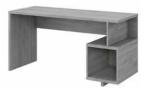

| MDD148MW-03               | H   |  |
|---------------------------|-----|--|
| MDD148PW-03               |     |  |
| MDD148MG-03               |     |  |
| 47.52"W x 23.54"D x 29.92 | !"H |  |

Large Etagere