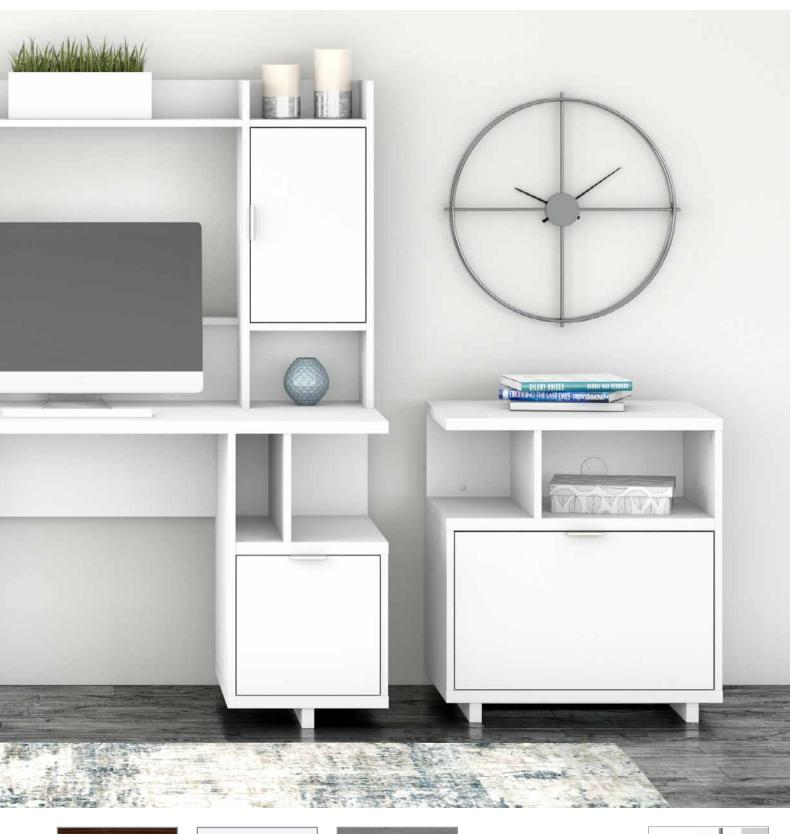

Fashion, Quality, Value and Safety<sup>TM</sup>

**Madison Avenue's** broad assortment of modern desks and open storage solutions complement your home with three finishes and appealing geometric designs.

- Available in your choice of Modern Walnut, Pure White or Modern Gray finishes
- Brushed Satin Nickel hardware
- Modern desks and open storage solutions with appealing geometric designs.
- Thoughtful, quality construction methods provide faster and easier assembly

## 60W Hutch

| MDH160MW-03 | F |
|-------------|---|
| MDH160PW-03 |   |
| MDH160MG-03 |   |

60W Single Pedestal Desk

| MDD160MW-03               |     |
|---------------------------|-----|
| MDD160PW-03               |     |
| MDD160MG-03               |     |
| 60.00"W x 23.54"D x 29.92 | !"H |

27W Lateral File

| MDF127MW-03               | ¥.  |
|---------------------------|-----|
| MDF127PW-03               |     |
| MDF127MG-03               |     |
| 27.17"W x 19.69"D x 29.92 | 2"H |

48W Single Pedestal Desk