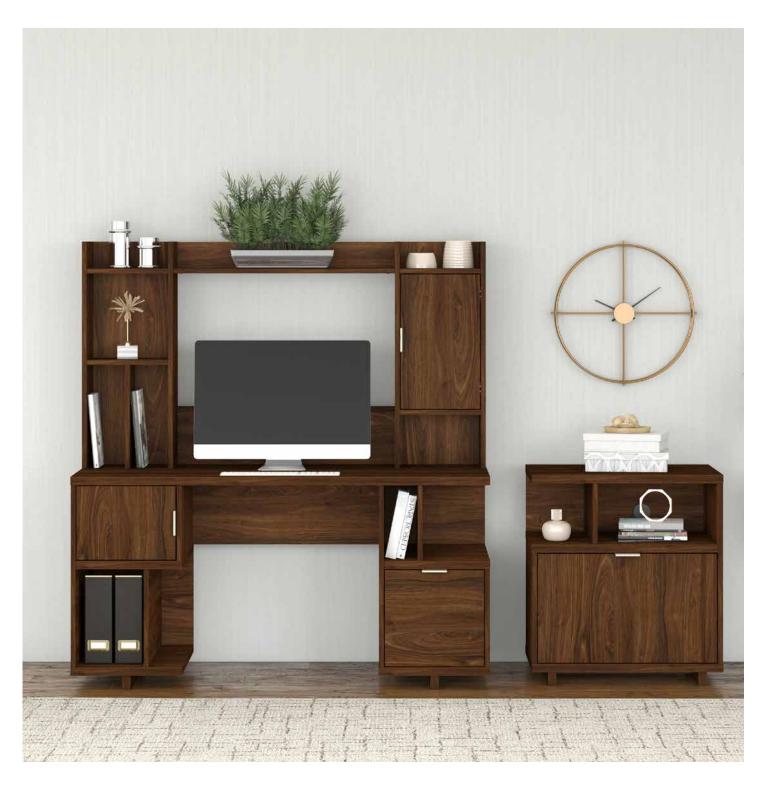

Fashion, Quality, Value and Safety<sup>TM</sup>

**Madison Avenue's** broad assortment of modern desks and open storage solutions complement your home with three finishes and appealing geometric designs.

- Available in your choice of Modern Walnut, Pure White or Modern Gray finishes
- Brushed Satin Nickel hardware
- Modern desks and open storage solutions with appealing geometric designs.
- Thoughtful, quality construction methods provide faster and easier assembly