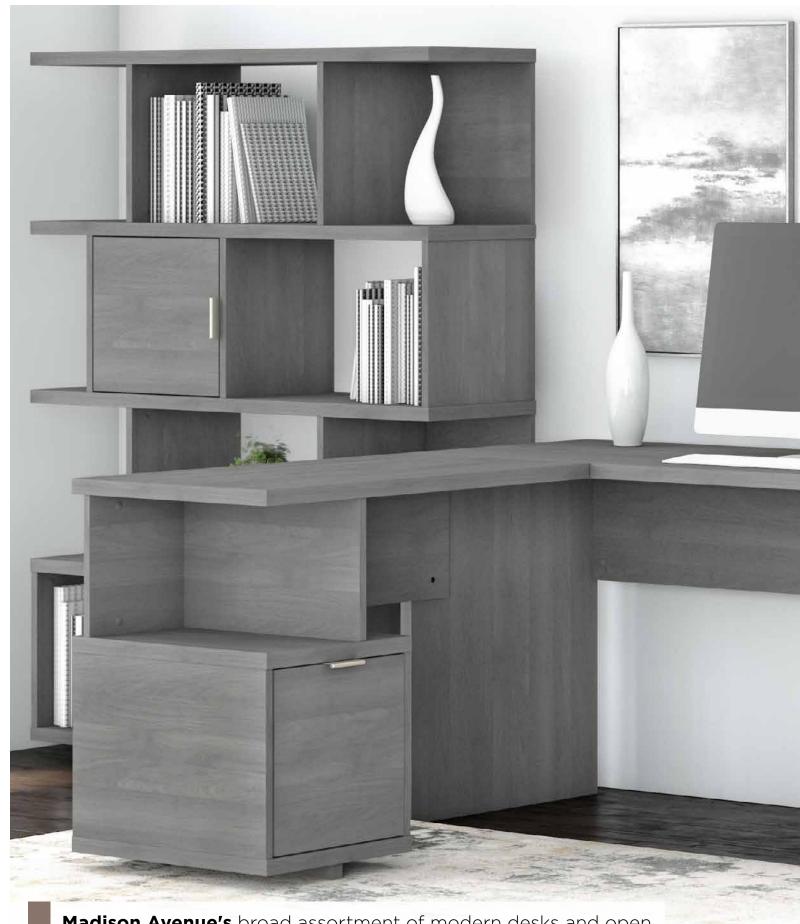

Fashion, Quality, Value and Safety<sup>TM</sup>

**Madison Avenue's** broad assortment of modern desks and open storage solutions complement your home with three finishes and appealing geometric designs.

- Available in your choice of Modern Walnut, Pure White or Modern Gray finishes
- Brushed Satin Nickel hardware
- Modern desks and open storage solutions with appealing geometric designs.
- Thoughtful, quality construction methods provide faster and easier assembly

• Bush Furniture testing exceeds industry requirements for tip prevention and durability

Modern Gray

Brushed Satin Nickel hardware

Bookcase with Doors

| Bookcase with Doors         |   |
|-----------------------------|---|
| MDB163MW-03                 | F |
| MDB163PW-03                 |   |
| MDB163MG-03                 |   |
| 47 17"W x 13 70"D x 62 99"L | 1 |

## **Low Bookcase**

| MDB148MW-03               |         |
|---------------------------|---------|
| MDB148PW-03               |         |
| MDB148MG-03               |         |
| 47.17"W x 13.70"D x 29.92 | <br>2"H |