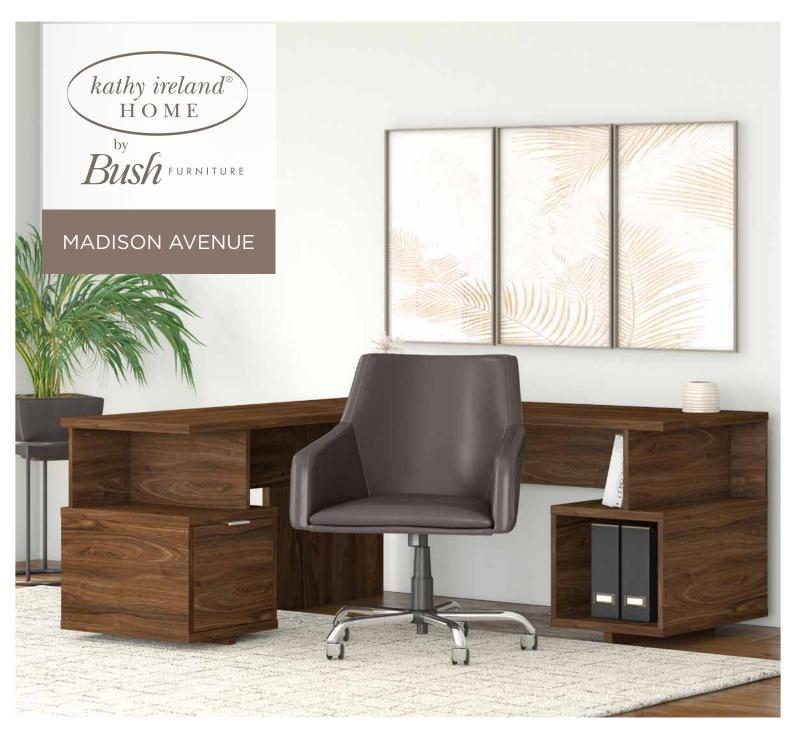

Fashion, Quality, Value and Safety<sup>TM</sup>

**Madison Avenue's** broad assortment of modern desks and open storage solutions complement your home with three finishes and appealing geometric designs.

- Available in your choice of Modern Walnut, Pure White or Modern Gray finishes
- Brushed Satin Nickel hardware
- Modern desks and open storage solutions with appealing geometric designs.
- Thoughtful, quality construction methods provide faster and easier assembly

• Bush Furniture testing exceeds industry requirements for tip prevention and durability

Modern Gray

Brushed Satin Nickel hardware