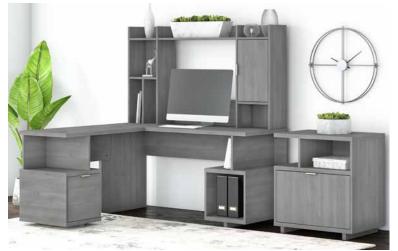

Fashion, Quality, Value and Safety<sup>TM</sup>

**Madison Avenue's** broad assortment of modern desks and open storage solutions complement your home with three finishes and appealing geometric designs.

- Available in your choice of Modern Walnut, Pure White or Modern Gray finishes
- Brushed Satin Nickel hardware
- Modern desks and open storage solutions with appealing geometric designs.
- Thoughtful, quality construction methods provide faster and easier assembly

• Bush Furniture testing exceeds industry requirements for tip prevention and durability

Modern Gray

Brushed Satin Nickel hardware