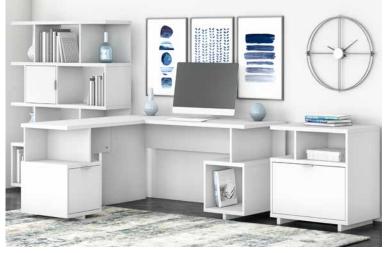

Fashion, Quality, Value and Safety<sup>TM</sup>

**Madison Avenue's** broad assortment of modern desks and open storage solutions complement your home with three finishes and appealing geometric designs.

- Available in your choice of Modern Walnut, Pure White or Modern Gray finishes
- Brushed Satin Nickel hardware
- Modern desks and open storage solutions with appealing geometric designs.
- Thoughtful, quality construction methods provide faster and easier assembly

• Bush Furniture testing exceeds industry requirements for tip prevention and durability

Modern Gray

Brushed Satin Nickel hardware