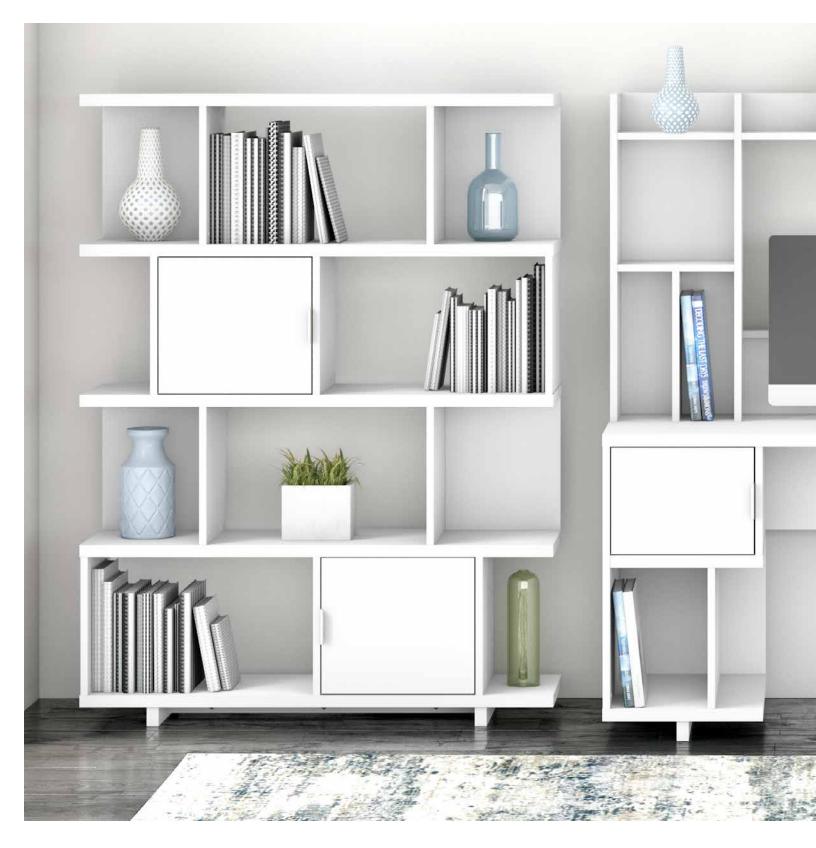

Bookcase with Doors

| Bookcase with Doors         |   |
|-----------------------------|---|
| MDB163MW-03                 | F |
| MDB163PW-03                 |   |
| MDB163MG-03                 |   |
| 47 17"W x 13 70"D x 62 99"L | 1 |

## **Low Bookcase**

| MDB148MW-03               |         |
|---------------------------|---------|
| MDB148PW-03               |         |
| MDB148MG-03               |         |
| 47.17"W x 13.70"D x 29.92 | <br>2"H |