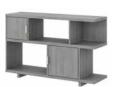

## **Low Bookcase**

| MDB148MW-03               |         |
|---------------------------|---------|
| MDB148PW-03               |         |
| MDB148MG-03               |         |
| 47.17"W x 13.70"D x 29.92 | <br>2"H |