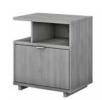

42W Return

| MDR142MW-03            | 5             |
|------------------------|---------------|
| MDR142PW-03            |               |
| MDR142MG-03            | 2             |
| 40.39"W x 20.00"D x 29 | ———<br>9.92"H |