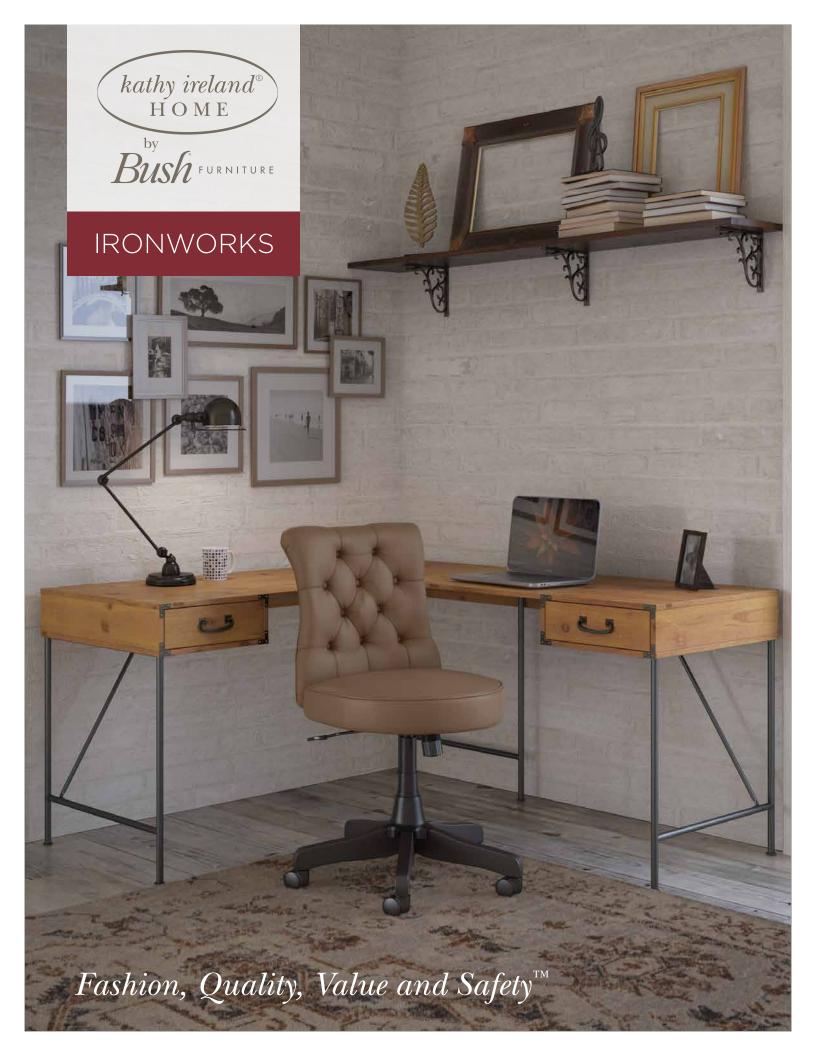

- Authentic industrial design with intricate metal accents for rustic appeal
- Welded steel base for structural strength supports a durable laminate work surface
- Mobile Pedestal offers placement flexibility and secures position with locking casters
- Versatile and multi-purpose Bookcase designed for use throughout the home or office
- Functional center drawer ideal for keyboard or laptop storage
- Thoughtful, quality construction methods provide faster and easier assembly

Coastal Cherry

Restored Gray

Aged Bronze metal pulls

Pullout storage drawer

#### 60W L Desk

KI50112-03

KI50312-03

30.16"H - 60"W - 60"D