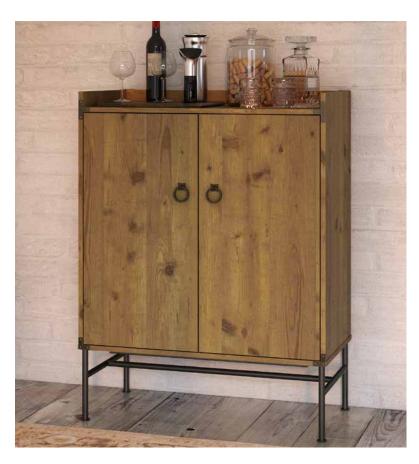

#### **Lateral File**

KI50104-03

KI50204-03

KI50304-03

30.12"H - 30"W - 20"D