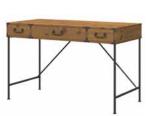

- Authentic industrial design with intricate metal accents for rustic appeal
- Welded steel base for structural strength supports a durable laminate work surface
- Mobile Pedestal offers placement flexibility and secures position with locking casters
- Versatile and multi-purpose Bookcase designed for use throughout the home or office
- Functional center drawer ideal for keyboard or laptop storage
- Thoughtful, quality construction methods provide faster and easier assembly













Coastal Cherry



Restored Gray



Aged Bronze metal pulls



Pullout storage drawer



# 60W Writing Desk

KI50105-03 KI50305-03

30.08"H - 60"W - 23.19"D



#### 60W L Desk

KI50112-03

KI50312-03

30.16"H - 60"W - 60"D



#### 48W Desk

KI50101-03

KI50201-03

KI50301-03

30"H - 47.17"W - 23.19"D



#### **Lateral File**

KI50104-03

KI50204-03

KI50304-03

30.12"H - 30"W - 20"D



### 2 Drawer Mobile Pedestal

KI50102-03

KI50202-03

KI50302-03

19.88"H - 15.51"W - 20"D



## 5 Shelf Bookcase





**Storage Cabinet** 

KI50109-03

41.38"H - 31.73"W - 15.75"D











# AMERICANA Style Guide

Inspired by the diversity of America, this remarkable style offers incredible durability, beautiful history and unique detailing that is very popular in today's family homes. Built to last from one generation to the next, it is not uncommon to see Americana pieces mixed with modern furnishings for a contemporary look. You'll discover painted finishes mixed with rustic, faded and distressed looks in this styling.

C