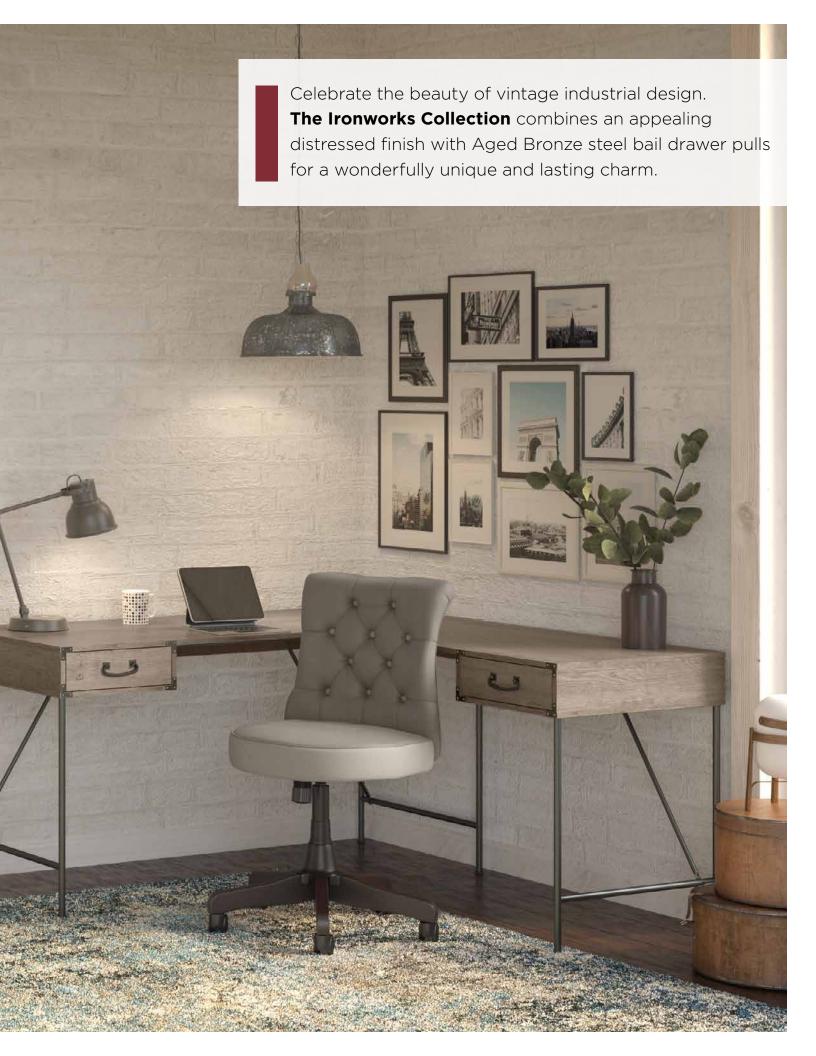

- Authentic industrial design with intricate metal accents for rustic appeal
- Welded steel base for structural strength supports a durable laminate work surface
- Mobile Pedestal offers placement flexibility and secures position with locking casters
- Versatile and multi-purpose Bookcase designed for use throughout the home or office
- Functional center drawer ideal for keyboard or laptop storage
- Thoughtful, quality construction methods provide faster and easier assembly

Coastal Cherry

Restored Gray

Aged Bronze metal pulls

Pullout storage drawer