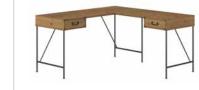

- Authentic industrial design with intricate metal accents for rustic appeal
- Welded steel base for structural strength supports a durable laminate work surface
- Mobile Pedestal offers placement flexibility and secures position with locking casters
- Versatile and multi-purpose Bookcase designed for use throughout the home or office
- Functional center drawer ideal for keyboard or laptop storage
- Thoughtful, quality construction methods provide faster and easier assembly













Coastal Cherry



Restored Gray



Aged Bronze metal pulls



Pullout storage drawer



# 60W Writing Desk

KI50105-03 KI50305-03

30.08"H - 60"W - 23.19"D



#### 60W L Desk

KI50112-03

KI50312-03

30.16"H - 60"W - 60"D



#### 48W Desk

KI50101-03

KI50201-03

KI50301-03

30"H - 47.17"W - 23.19"D



#### **Lateral File**

KI50104-03

KI50204-03

KI50304-03

30.12"H - 30"W - 20"D



### 2 Drawer Mobile Pedestal

KI50102-03

KI50202-03

KI50302-03

19.88"H - 15.51"W - 20"D



## 5 Shelf Bookcase





**Storage Cabinet** 

KI50109-03

41.38"H - 31.73"W - 15.75"D











# AMERICANA Style Guide

Inspired by the diversity of America, this remarkable style offers incredible durability, beautiful history and unique detailing that is very popular in today's family homes. Built to last from one generation to the next, it is not uncommon to see Americana pieces mixed with modern furnishings for a contemporary look. You'll discover painted finishes