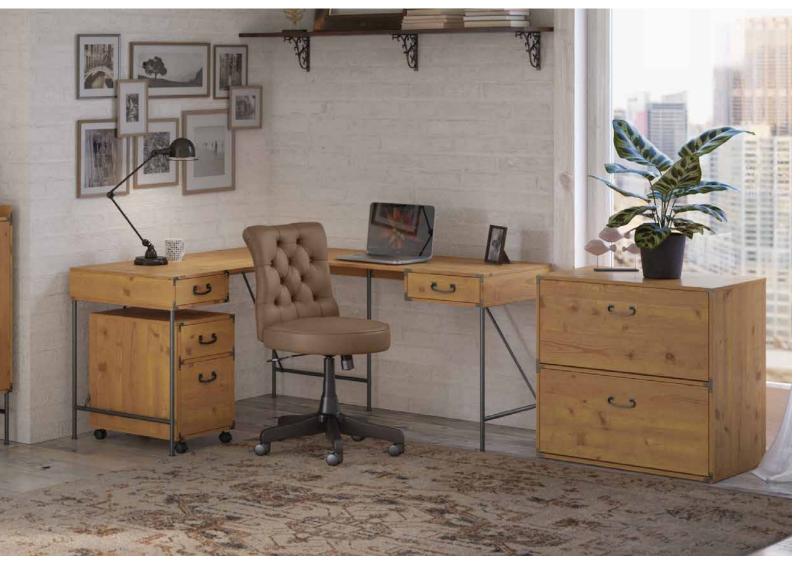

- Authentic industrial design with intricate metal accents for rustic appeal
- Welded steel base for structural strength supports a durable laminate work surface
- Mobile Pedestal offers placement flexibility and secures position with locking casters
- Versatile and multi-purpose Bookcase designed for use throughout the home or office
- Functional center drawer ideal for keyboard or laptop storage
- Thoughtful, quality construction methods provide faster and easier assembly

#### 60W L Desk

KI50112-03

KI50312-03

30.16"H - 60"W - 60"D

#### **Lateral File**

KI50104-03

KI50204-03

KI50304-03

30.12"H - 30"W - 20"D

### 2 Drawer Mobile Pedestal

KI50102-03

KI50202-03

KI50302-03

19.88"H - 15.51"W - 20"D