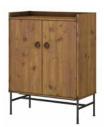

#### **Lateral File**

KI50104-03

KI50204-03

KI50304-03

30.12"H - 30"W - 20"D