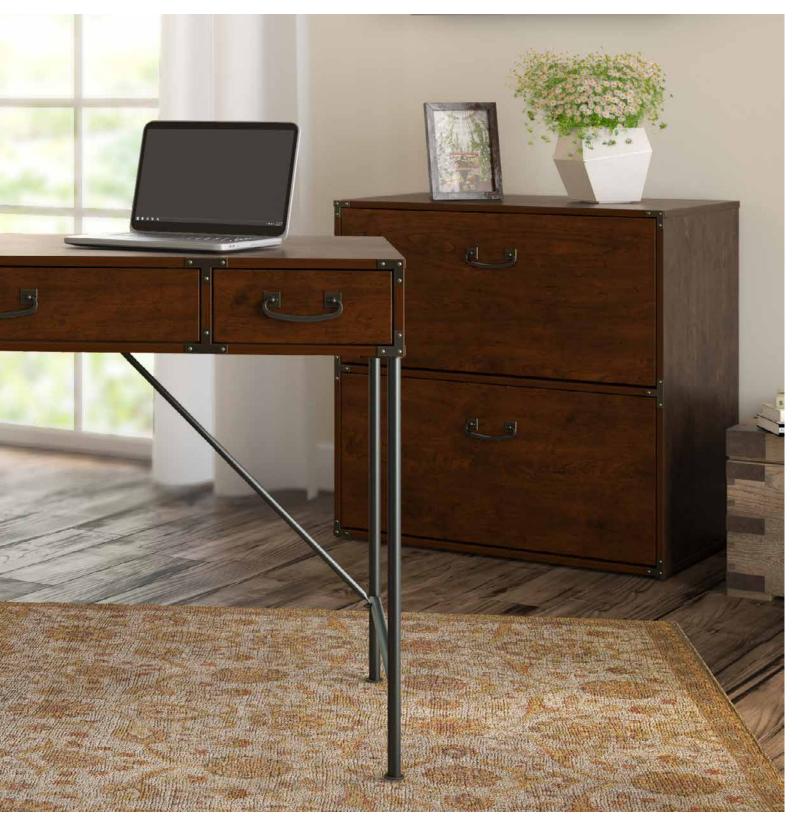

- Authentic industrial design with intricate metal accents for rustic appeal
- Welded steel base for structural strength supports a durable laminate work surface
- Mobile Pedestal offers placement flexibility and secures position with locking casters
- Versatile and multi-purpose Bookcase designed for use throughout the home or office
- Functional center drawer ideal for keyboard or laptop storage
- Thoughtful, quality construction methods provide faster and easier assembly

# 60W Writing Desk

KI50105-03 KI50305-03

30.08"H - 60"W - 23.19"D

#### **Lateral File**

KI50104-03

KI50204-03

KI50304-03

30.12"H - 30"W - 20"D