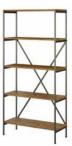

## 5 Shelf Bookcase

**Storage Cabinet** 

KI50109-03

41.38"H - 31.73"W - 15.75"D