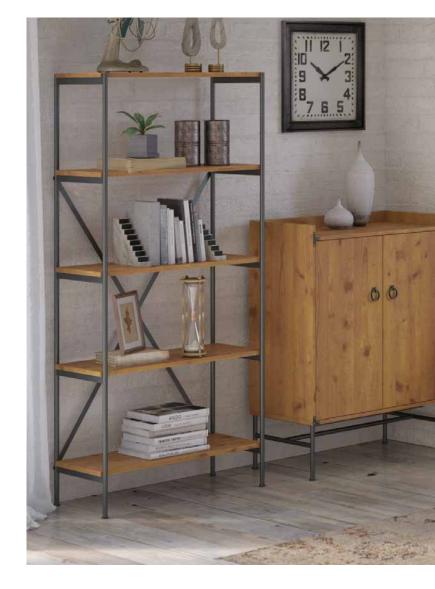

## 5 Shelf Bookcase

**Storage Cabinet** 

KI50109-03

41.38"H - 31.73"W - 15.75"D