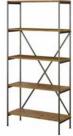

## 5 Shelf Bookcase

**Storage Cabinet** 

KI50109-03

41.38"H - 31.73"W - 15.75"D