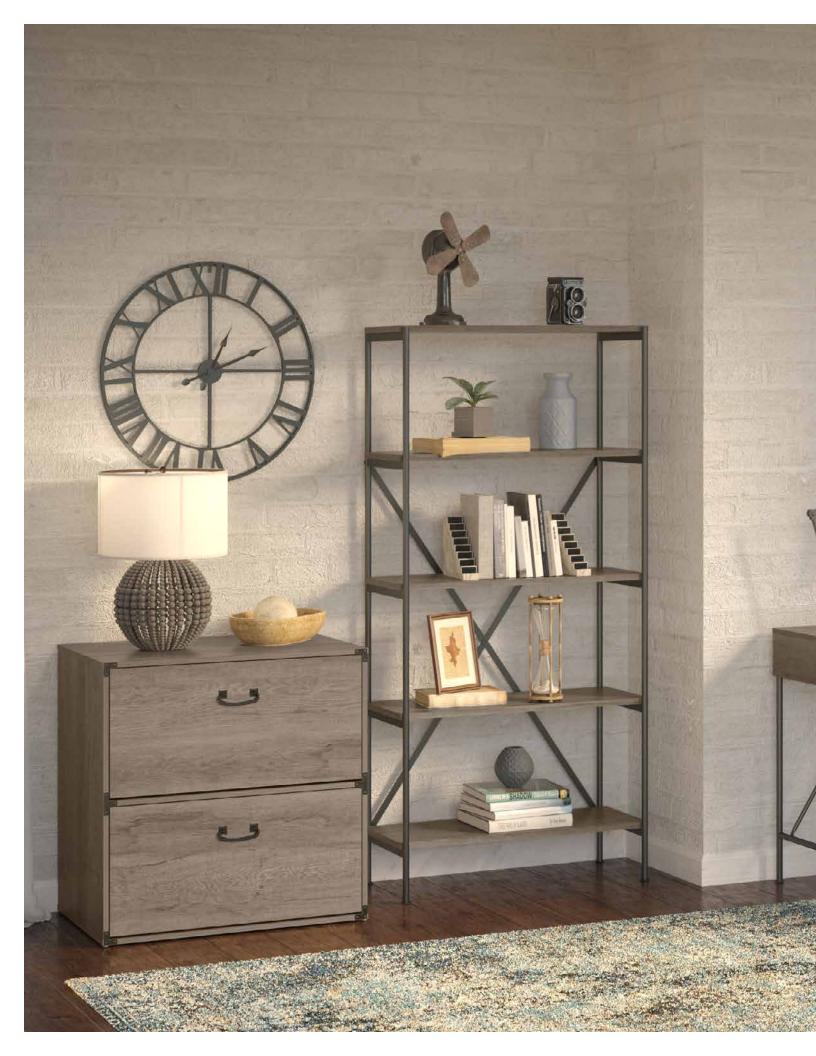

#### **Lateral File**

KI50104-03

KI50204-03

KI50304-03

30.12"H - 30"W - 20"D

## 5 Shelf Bookcase

**Storage Cabinet** 

KI50109-03

41.38"H - 31.73"W - 15.75"D