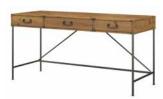

- Authentic industrial design with intricate metal accents for rustic appeal
- Welded steel base for structural strength supports a durable laminate work surface
- Mobile Pedestal offers placement flexibility and secures position with locking casters
- Versatile and multi-purpose Bookcase designed for use throughout the home or office
- Functional center drawer ideal for keyboard or laptop storage
- Thoughtful, quality construction methods provide faster and easier assembly













Coastal Cherry



Restored Gray



Aged Bronze metal pulls



Pullout storage drawer



# 60W Writing Desk

KI50105-03 KI50305-03

30.08"H - 60"W - 23.19"D



#### 60W L Desk

KI50112-03

KI50312-03

30.16"H - 60"W - 60"D



#### 48W Desk

KI50101-03

KI50201-03

KI50301-03

30"H - 47.17"W - 23.19"D



#### **Lateral File**

KI50104-03

KI50204-03

KI50304-03

30.12"H - 30"W - 20"D



### 2 Drawer Mobile Pedestal

KI50102-03

KI50202-03

KI50302-03

19.88"H - 15.51"W - 20"D



## 5 Shelf Bookcase





**Storage Cabinet** 

KI50109-03

41.38"H - 31.73"W - 15.75"D











# AMERICANA Style Guide

Inspired by the diversity of America, this remarkable style offers incredible durability, beautiful history and unique detailing that is very popular in today's family homes. Built to last from one generation to the next, it is not uncommon to see Americana pieces mixed with moder