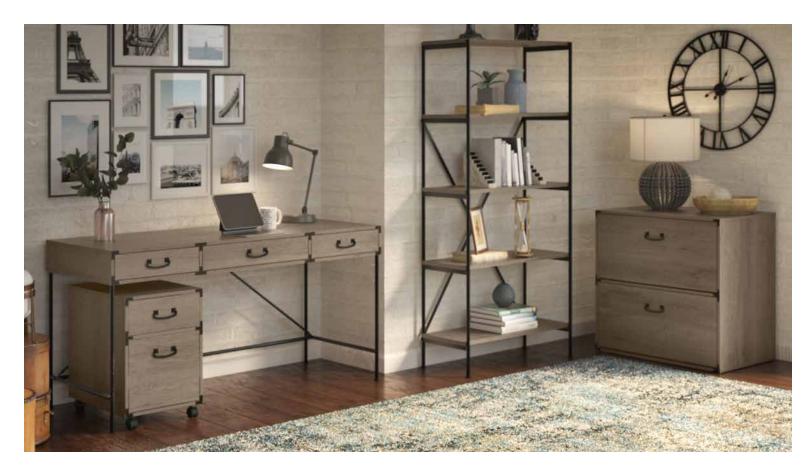

- Authentic industrial design with intricate metal accents for rustic appeal
- Welded steel base for structural strength supports a durable laminate work surface
- Mobile Pedestal offers placement flexibility and secures position with locking casters
- Versatile and multi-purpose Bookcase designed for use throughout the home or office
- Functional center drawer ideal for keyboard or laptop storage
- Thoughtful, quality construction methods provide faster and easier assembly

# 60W Writing Desk

KI50105-03 KI50305-03

30.08"H - 60"W - 23.19"D

#### **Lateral File**

KI50104-03

KI50204-03

KI50304-03

30.12"H - 30"W - 20"D

### 2 Drawer Mobile Pedestal

KI50102-03

KI50202-03

KI50302-03

19.88"H - 15.51"W - 20"D

## 5 Shelf Bookcase

**Storage Cabinet** 

KI50109-03

41.38"H - 31.73"W - 15.75"D