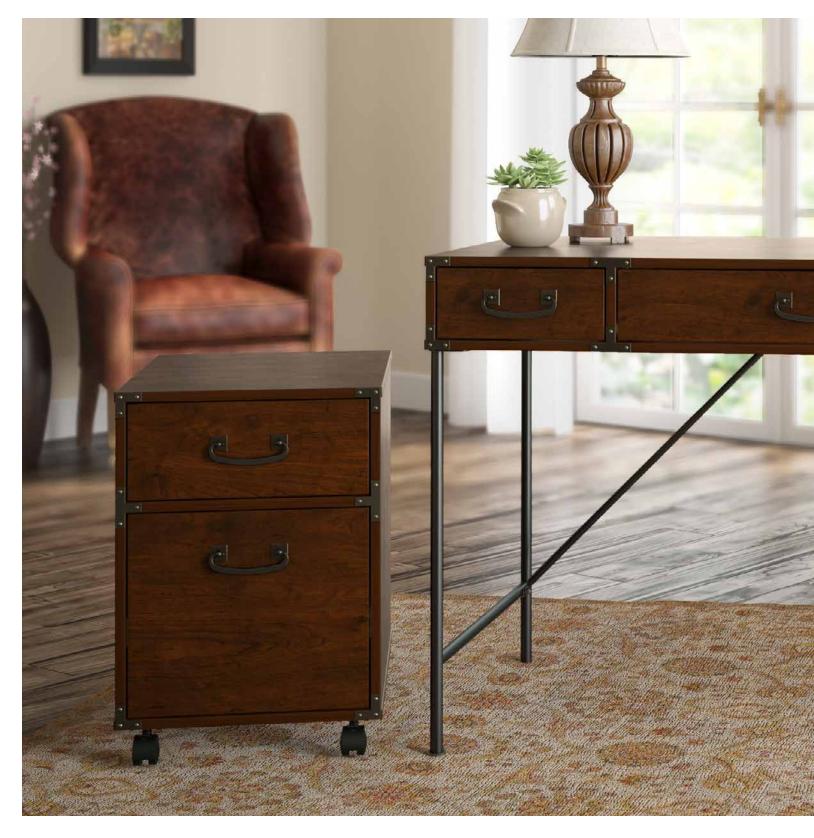

#### **Lateral File**

KI50104-03

KI50204-03

KI50304-03

30.12"H - 30"W - 20"D

### 2 Drawer Mobile Pedestal

KI50102-03

KI50202-03

KI50302-03

19.88"H - 15.51"W - 20"D