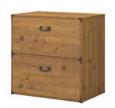

#### **Lateral File**

KI50104-03

KI50204-03

KI50304-03

30.12"H - 30"W - 20"D