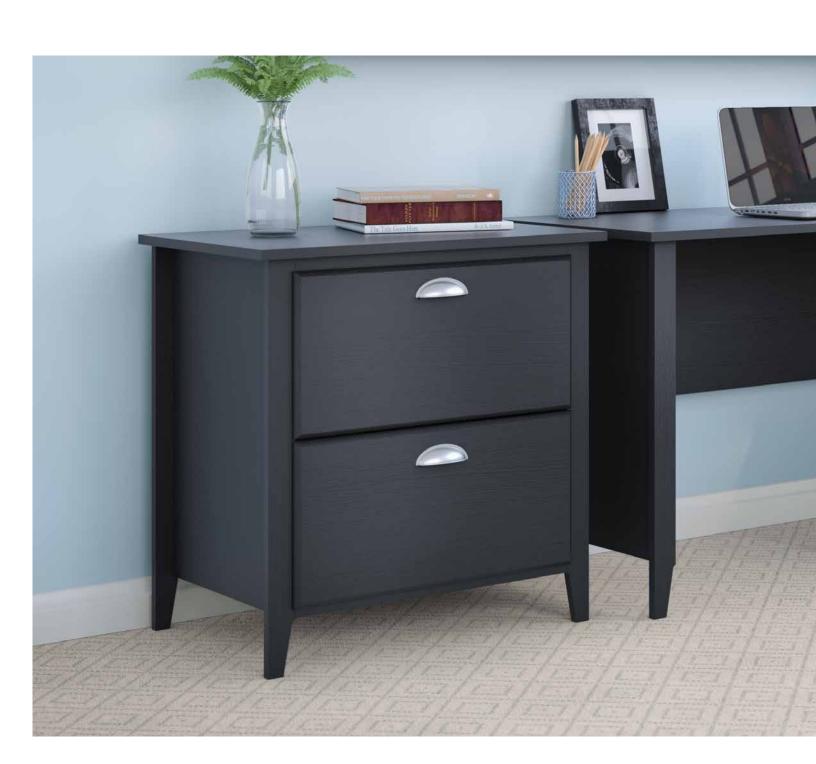

- Attractive Metallic Silver accents contrast the Black Suede Oak finish to complement both contemporary and traditional environments.
- Architectural styling with unique tapered leg design
- Versatile storage solutions keep you organized and efficient
- Full extension ball bearing slides on all file drawers offer easy access to materials
- Lateral File height matches to Desk for an opportunity to extend the work surface
- Features Bush Furniture's Quick-to-Assemble technology for dramatically reduced assembly time

Black Suede Oak

Full-extension ball-bearing slides for easy reach to materials

Tapered leg design

Metallic Silver accents

60W L-Desk

KI40101-03

30"H - 60"W - 60"D

**Lateral File** 