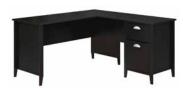

Black Suede Oak

Full-extension ball-bearing slides for easy reach to materials

Tapered leg design

Metallic Silver accents

60W L-Desk

KI40101-03

30"H - 60"W - 60"D

**Lateral File** 