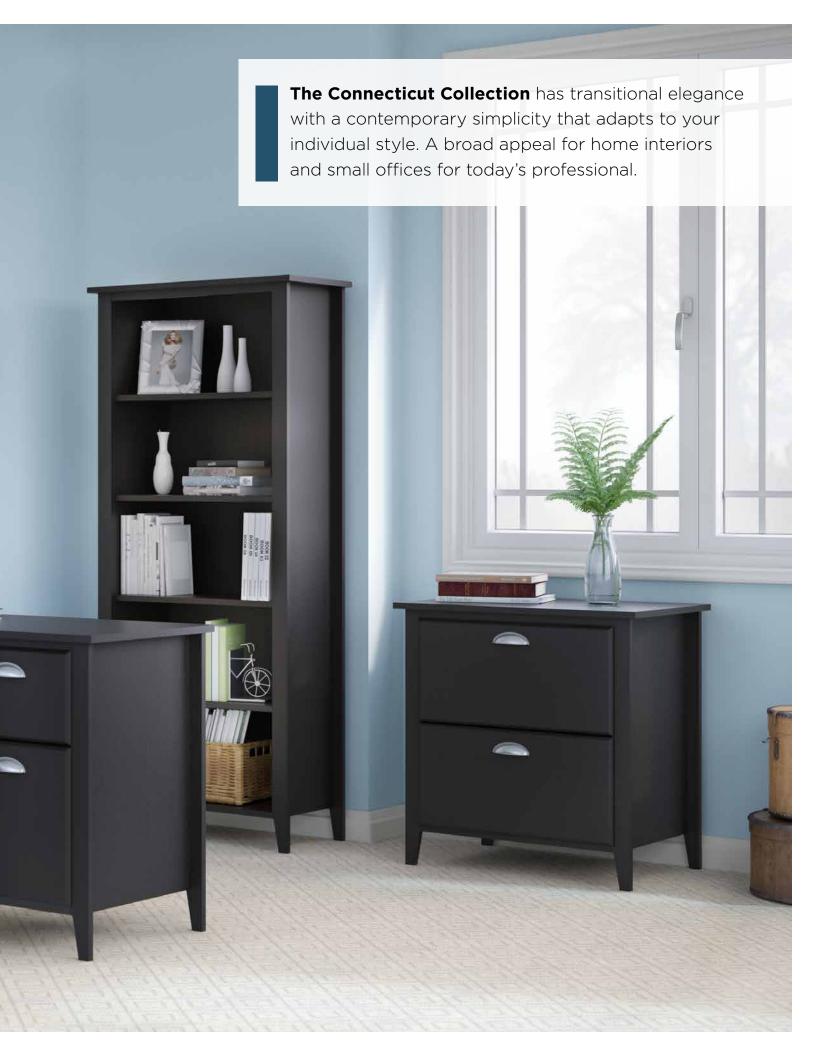

- Attractive Metallic Silver accents contrast the Black Suede Oak finish to complement both contemporary and traditional environments.
- Architectural styling with unique tapered leg design
- Versatile storage solutions keep you organized and efficient
- Full extension ball bearing slides on all file drawers offer easy access to materials
- Lateral File height matches to Desk for an opportunity to extend the work surface
- Features Bush Furniture's Quick-to-Assemble technology for dramatically reduced assembly time

KI40104-03

30"H - 29.13"W - 20"D

5-Shelf Bookcase

KI40103-03

67.99"H - 29.65"W - 14.21"D