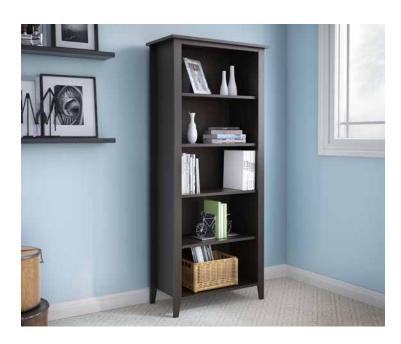

KI40104-03

30"H - 29.13"W - 20"D

5-Shelf Bookcase

KI40103-03

67.99"H - 29.65"W - 14.21"D