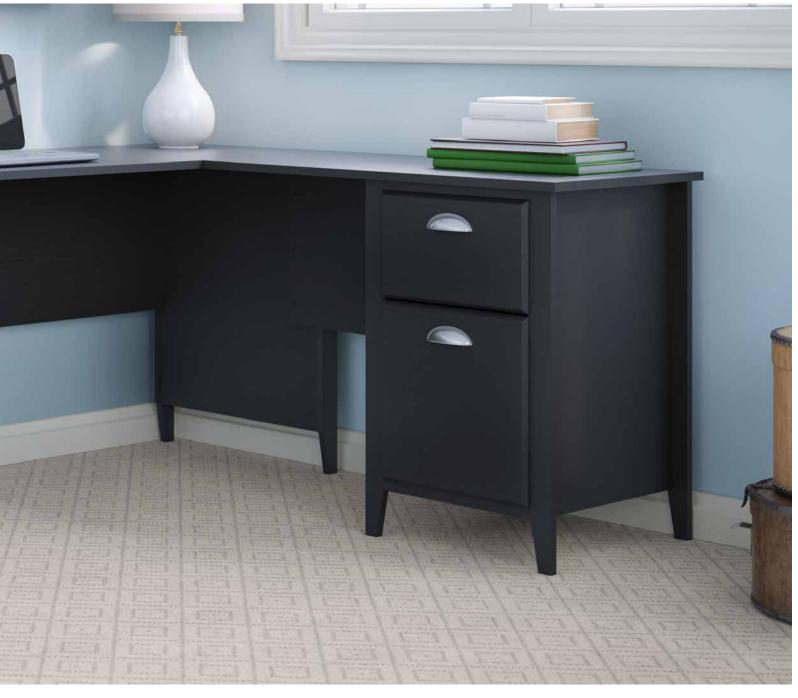

- Attractive Metallic Silver accents contrast the Black Suede Oak finish to complement both contemporary and traditional environments.
- Architectural styling with unique tapered leg design
- Versatile storage solutions keep you organized and efficient
- Full extension ball bearing slides on all file drawers offer easy access to materials
- Lateral File height matches to Desk for an opportunity to extend the work surface
- Features Bush Furniture's Quick-to-Assemble technology for dramatically reduced assembly time

Black Suede Oak

Full-extension ball-bearing slides for easy reach to materials

Tapered leg design

Metallic Silver accents

60W L-Desk

KI40101-03

30"H - 60"W - 60"D

**Lateral File** 