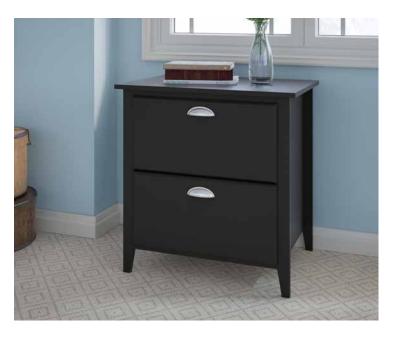

- Attractive Metallic Silver accents contrast the Black Suede Oak finish to complement both contemporary and traditional environments.
- Architectural styling with unique tapered leg design
- Versatile storage solutions keep you organized and efficient
- Full extension ball bearing slides on all file drawers offer easy access to materials
- Lateral File height matches to Desk for an opportunity to extend the work surface
- Features Bush Furniture's Quick-to-Assemble technology for dramatically reduced assembly time

Black Suede Oak

Full-extension ball-bearing slides for easy reach to materials

Tapered leg design

Metallic Silver accents

60W L-Desk

KI40101-03

30"H - 60"W - 60"D

**Lateral File** 