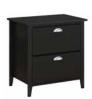

KI40104-03

30"H - 29.13"W - 20"D

5-Shelf Bookcase

KI40103-03

67.99"H - 29.65"W - 14.21"D