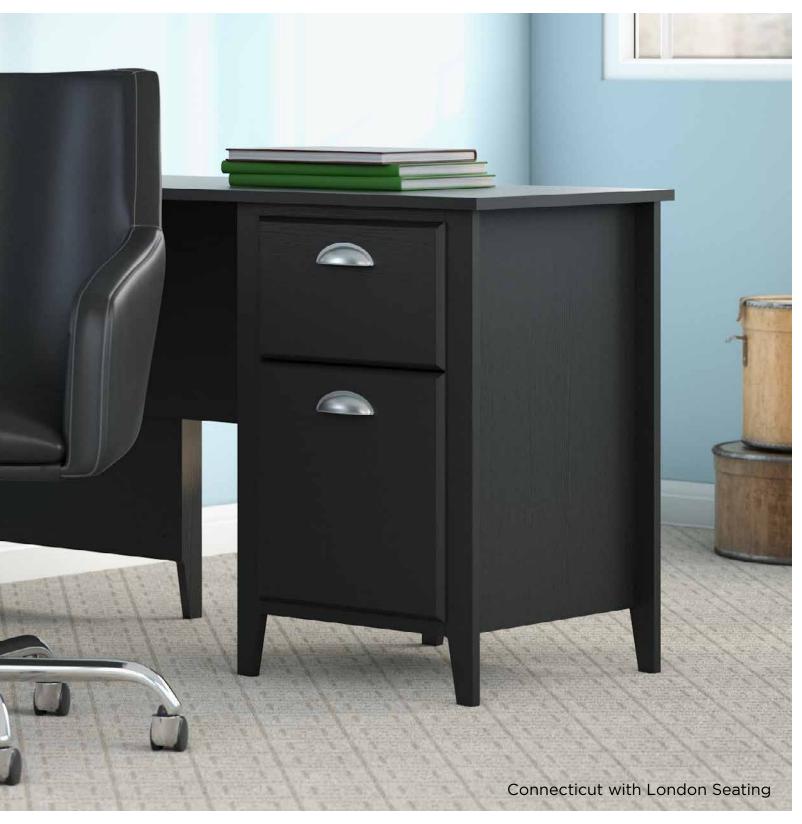

- Attractive Metallic Silver accents contrast the Black Suede Oak finish to complement both contemporary and traditional environments.
- Architectural styling with unique tapered leg design
- Versatile storage solutions keep you organized and efficient
- Full extension ball bearing slides on all file drawers offer easy access to materials
- Lateral File height matches to Desk for an opportunity to extend the work surface
- Features Bush Furniture's Quick-to-Assemble technology for dramatically reduced assembly time

Black Suede Oak

Full-extension ball-bearing slides for easy reach to materials

Tapered leg design

Metallic Silver accents

60W L-Desk

KI40101-03

30"H - 60"W - 60"D

**Lateral File** 