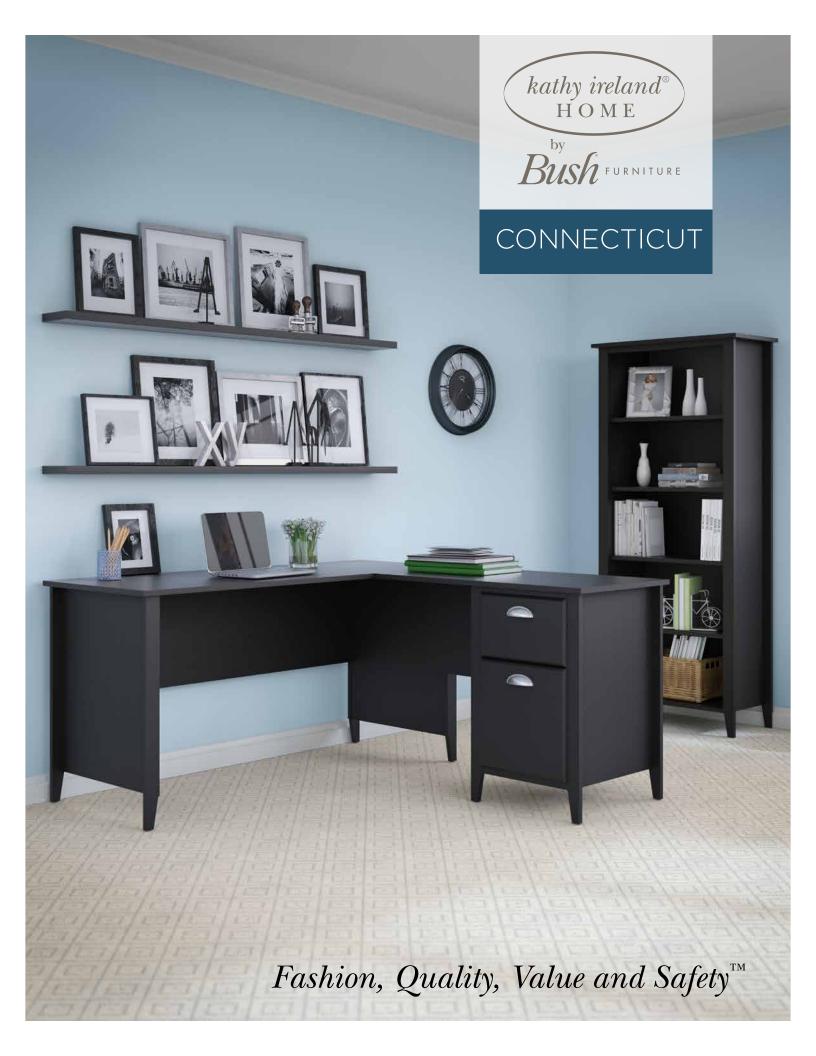

- Attractive Metallic Silver accents contrast the Black Suede Oak finish to complement both contemporary and traditional environments.
- Architectural styling with unique tapered leg design
- Versatile storage solutions keep you organized and efficient
- Full extension ball bearing slides on all file drawers offer easy access to materials
- Lateral File height matches to Desk for an opportunity to extend the work surface
- Features Bush Furniture's Quick-to-Assemble technology for dramatically reduced assembly time

Black Suede Oak

Full-extension ball-bearing slides for easy reach to materials

Tapered leg design

Metallic Silver accents

60W L-Desk

KI40101-03

30"H - 60"W - 60"D

**Lateral File** 

KI40104-03

30"H - 29.13"W - 20"D

5-Shelf Bookcase

KI40103-03

67.99"H - 29.65"W - 14.21"D