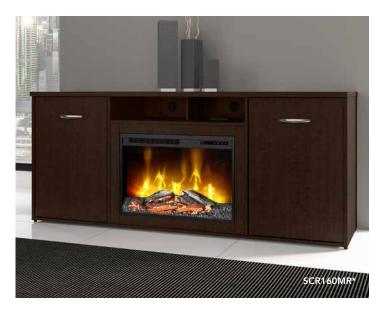

#### 72W Storage Cabinet with Electric Fireplace Insert\*

SRC160MR List Price - \$1,447.00 71.02"W x 19.55"D x 29.82"H

Available in Mocha

26-inch electric fireplace has a convenient remote control that adjusts the brightness setting, temperature, and sets the fireplace on a timer for hassle-free use