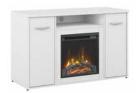

Available in SG, PG, WH

72W Reception Desk with 72W Storage Cabinet and Electric Fireplace\*

STC082XX List Price - \$2,683.00 7 1.02"W x 47.64"D x 48.01"H

Available in SG, WH

32W Storage Cabinet with Electric Fireplace Insert\*