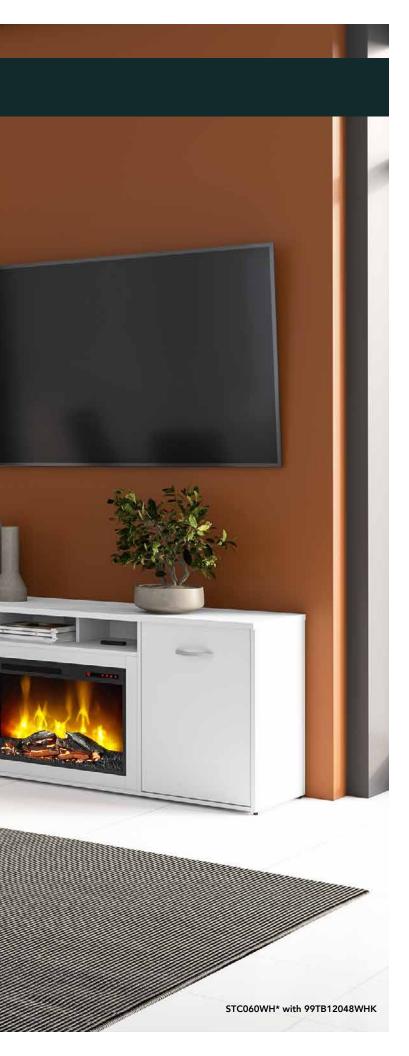

48W Storage Cabinet with Electric Fireplace Insert\*

STC058XX List Price - \$1,066.00 47.60"W x 19.55"D x 29.82"H

Available in SG, PG, WH

**72W Storage Cabinet with Electric Fireplace Insert\***STC060XX List Price - \$1,447.00