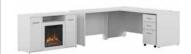

71.02"W x 19.55"D x 29.82"H

Available in SG, PG, WH

72W x 30D Desk Shell, 42W Return, 3 Drawer Mobile Pedestal, and 48W Electric Fireplace\*

STC078XXSU List Price - \$2,919.00 71.02"W x 71.02"D x 29.84"H