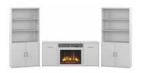

### STUDIO C COLLECTION

60W x 30D Desk Shell with 3 Drawer Mobile Pedestal and 24W Electric Fireplace\* STC076XXSU List Price - \$2,023.00

59.45"W x 29.37"D x 29.84"H

Available in SG, PG, WH

Set of 36W 5 Shelf Bookcases and 72W Electric Fireplace\*

STC081XX List Price - \$3,083.00 71.02"W x 19.55"D x 72.80"H

Available in SG, PG, WH

24W Storage Cabinet with Electric Fireplace Insert\*

SCS124XXFRK List Price - \$642.00 24.13"W x 19.55"D x 29.82"H

Available in SG, PG, WH