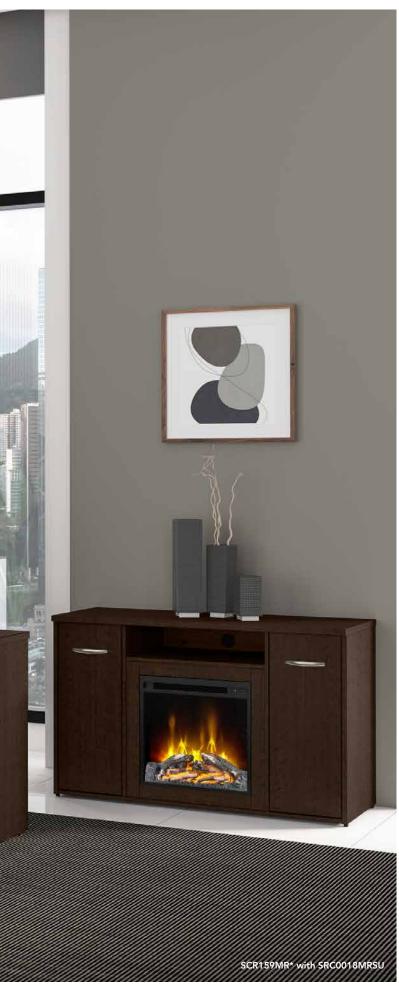

### SERIES C COLLECTION

48W Storage Cabinet with Electric Fireplace Insert\*

SRC159MR List Price - \$1,066.00 47.60"W x 19.55"D x 29.82"H

Available in Mocha