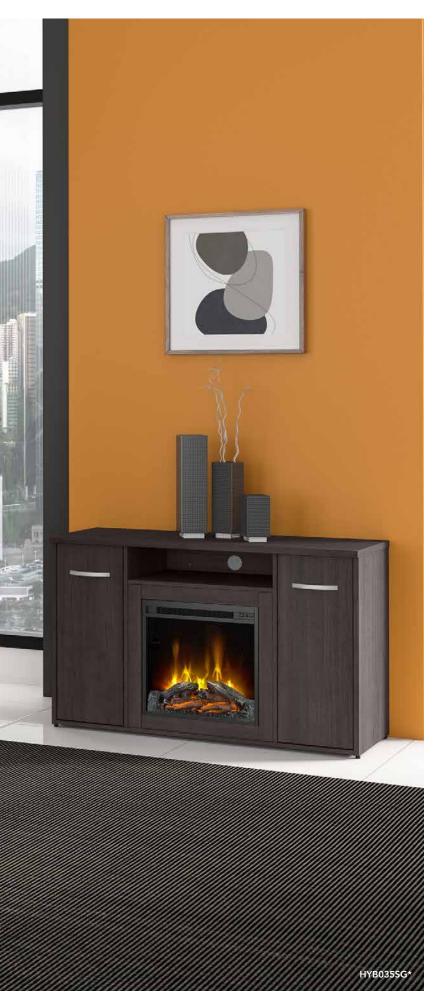

### HYBRID COLLECTION

72W x 30D Table Desk with 3 Drawer Mobile Pedestal and 48W Electric Fireplace\*

HYB035XXSU List Price - \$2,532.00 71.02"W x 29.37"D x 29.91"H

Available in SG, PG, WH