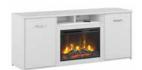

#### 72W Storage Cabinet with Electric Fireplace Insert\*

SRC160MR List Price - \$1,447.00 71.02"W x 19.55"D x 29.82"H

Available in Mocha

26-inch electric fireplace has a convenient remote control that adjusts the brightness setting, temperature, and sets the fireplace on a timer for hassle-free use