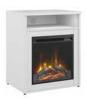

48W Storage Cabinet with Electric Fireplace Insert\*

STC058XX List Price - \$1,066.00 47.60"W x 19.55"D x 29.82"H

Available in SG, PG, WH

**72W Storage Cabinet with Electric Fireplace Insert\***STC060XX List Price - \$1,447.00