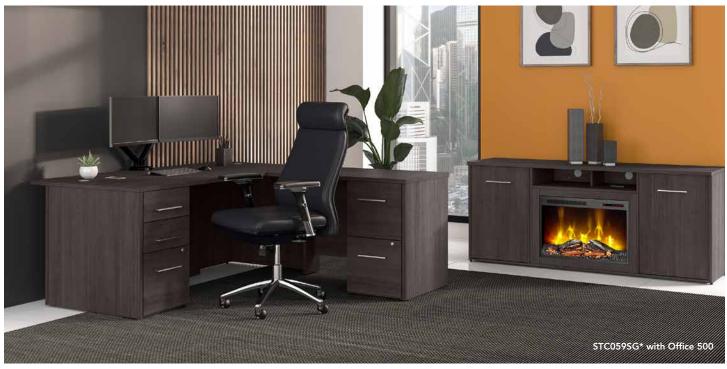

SCS132XXFRK List Price - \$863.00 32.13"W x 19.55"D x 29.82"H

Available in SG, PG, WH

60W Storage Cabinet with Electric Fireplace Insert\*

STC059XX List Price - \$1,359.00 59.45"W x 19.55"D x 29.82"H

Available in SG, PG, WH