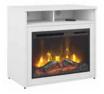

#### 72W Storage Cabinet with Electric Fireplace Insert\*

SRC160MR List Price - \$1,447.00 71.02"W x 19.55"D x 29.82"H

Available in Mocha

26-inch electric fireplace has a convenient remote control that adjusts the brightness setting, temperature, and sets the fireplace on a timer for hassle-free use

48W Storage Cabinet with Electric Fireplace Insert\*

STC058XX List Price - \$1,066.00 47.60"W x 19.55"D x 29.82"H

Available in SG, PG, WH

**72W Storage Cabinet with Electric Fireplace Insert\***STC060XX List Price - \$1,447.00