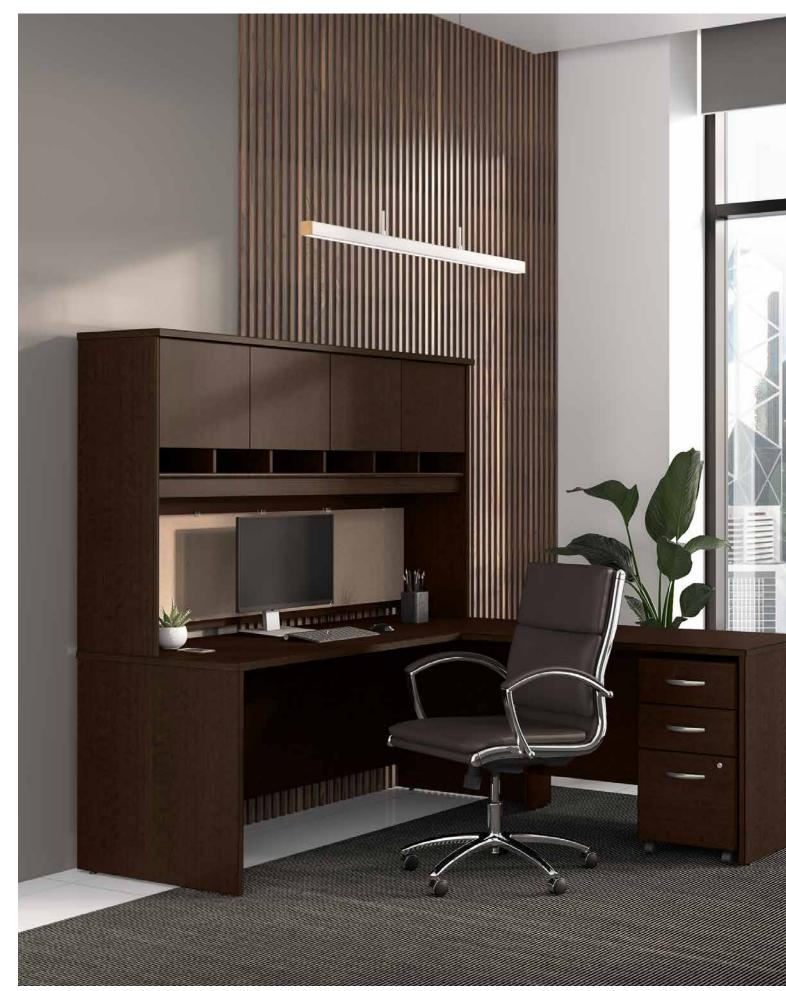

l space.
- Energy-efficient LED screen features a realistic log fire
- Screen stays cool to touch for safety in any home or professional environment
- 1400 watts, 120 voltage heats spaces up to 1,000 square feet
- Display also works without heat to create a relaxing ambiance in any climate
- 26-inch electric fireplace has a convenient remote control that adjusts the brightness setting, temperature, and sets the fireplace on a timer for hassle-free use
- Thoughtfully designed for maximum stability and includes hardware to anchor the freestanding electric fireplace to a wall

**Style:** Contemporary

Work Surface: Thermally fused laminate

Not On GSA Contract

#### FINISH OPTIONS

Use finish codes where XX is indicated in SKU #







White (WH)



Storm Gray (SG)



Platinum Gray (PG)







\*NOT ON GSA CONTRACT



### SERIES C COLLECTION



48W Storage Cabinet with Electric Fireplace Insert\*

SRC159MR List Price - \$1,066.00 47.60"W x 19.55"D x 29.82"H

Available in Mocha



#### 72W Storage Cabinet with Electric Fireplace Insert\*

SRC160MR List Price - \$1,447.00 71.02"W x 19.55"D x 29.82"H

Available in Mocha



26-inch electric fireplace has a convenient remote control that adjusts the brightness setting, temperature, and sets the fireplace on a timer for hassle-free use



### STUDIO C COLLECTION



60W x 30D Desk Shell with 3 Drawer Mobile Pedestal and 24W Electric Fireplace\* STC076XXSU List Price - \$2,023.00

59.45"W x 29.37"D x 29.84"H

Available in SG, PG, WH



Set of 36W 5 Shelf Bookcases and 72W Electric Fireplace\*

STC081XX List Price - \$3,083.00 71.02"W