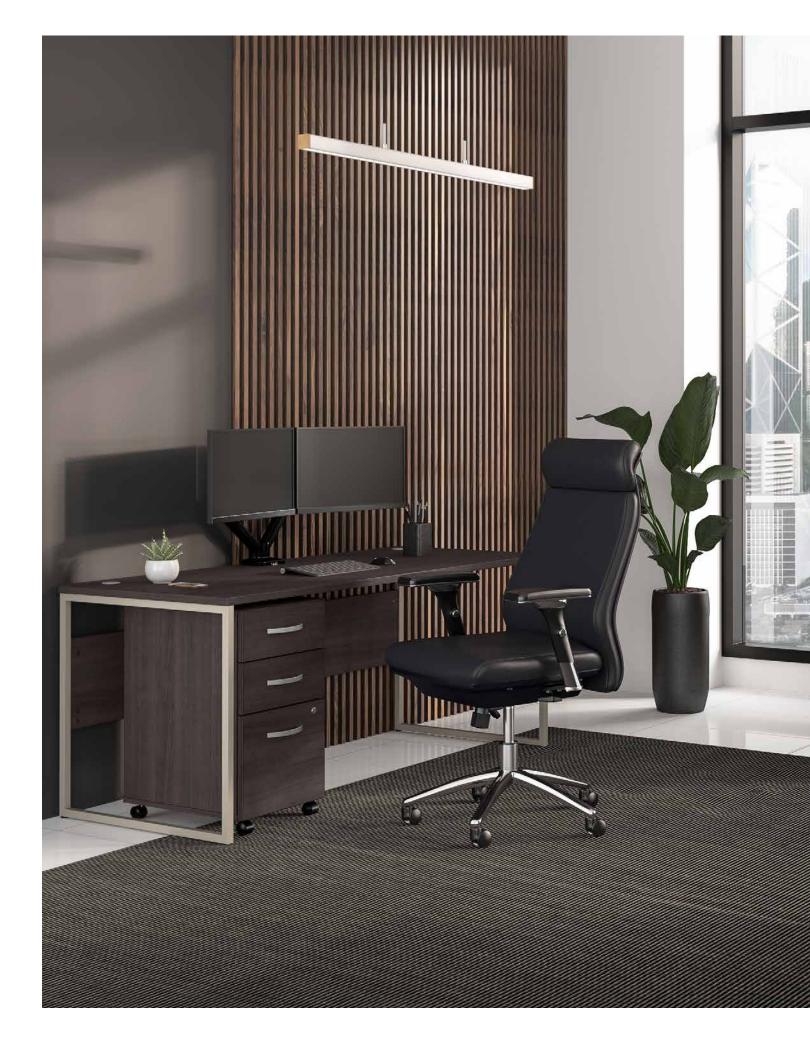

### STUDIO C COLLECTION

60W x 30D Desk Shell with 3 Drawer Mobile Pedestal and 24W Electric Fireplace\* STC076XXSU List Price - \$2,023.00

59.45"W x 29.37"D x 29.84"H

Available in SG, PG, WH

Set of 36W 5 Shelf Bookcases and 72W Electric Fireplace\*