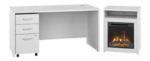

### STUDIO C COLLECTION

60W x 30D Desk Shell with 3 Drawer Mobile Pedestal and 24W Electric Fireplace\* STC076XXSU List Price - \$2,023.00

59.45"W x 29.37"D x 29.84"H

Available in SG, PG, WH

Set of 36W 5 Shelf Bookcases and 72W Electric Fireplace\*