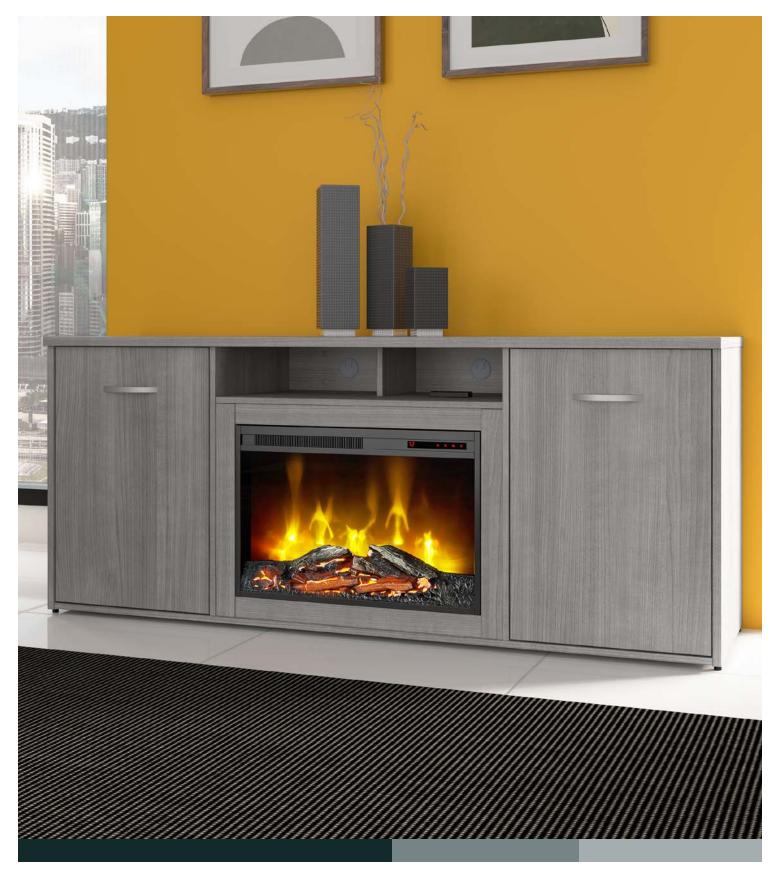

48W Storage Cabinet with Electric Fireplace Insert\*

STC058XX List Price - \$1,066.00 47.60"W x 19.55"D x 29.82"H

Available in SG, PG, WH

**72W Storage Cabinet with Electric Fireplace Insert\***STC060XX List Price - \$1,447.00

#### FINISH OPTIONS

Use finish codes where XX is indicated in SKU #

White (WH)

Storm Gray (SG)

Platinum Gray (PG)

\*NOT ON GSA CONTRACT