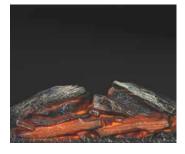

# 26" Firebox has four flame intensity levels.

L1 - EMBERS ONLY

L2 - LOW

L3 - MEDIUM

L4 - HIGH

\*NOT ON GSA CONTRACT

BF FIREPLACES - STATEMENT OF LIN