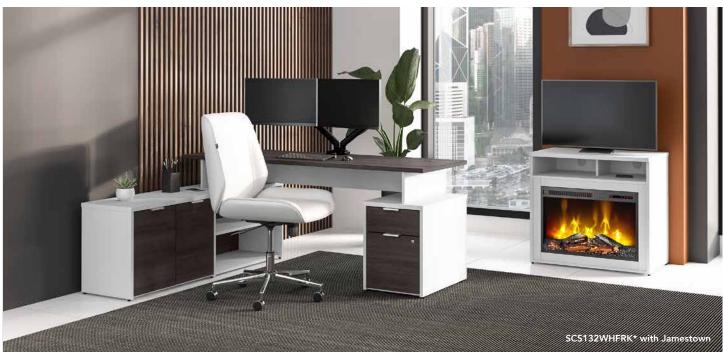

SCS132XXFRK List Price - \$863.00 32.13"W x 19.55"D x 29.82"H

Available in SG, PG, WH

60W Storage Cabinet with Electric Fireplace Insert\*

STC059XX List Price - \$1,359.00 59.45"W x 19.55"D x 29.82"H

Available in SG, PG, WH