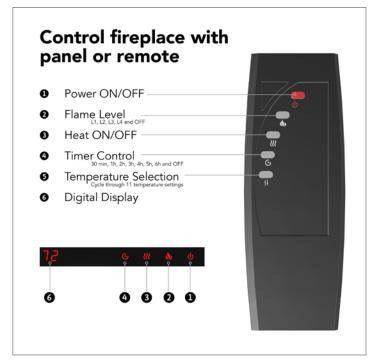

## **BBF FIREPLACES**

EASY | FAST | AFFORDABLE MARCH, 2023

Ideal way to stay organized while enjoying a warm, cozy atmosphere.

- Models are available in several of our most popular collections to perfectly complement any home or professional space.
- Energy-efficient LED screen features a realistic log fire
- Screen stays cool to touch for safety in any home or professional environment
- 1400 watts, 120 voltage heats spaces up to 1,000 square feet
- Display also works without heat to create a relaxing ambiance in any climate
- 26-inch electric fireplace has a convenient remote control that adjusts the brightness setting, temperature, and sets the fireplace on a timer for hassle-free use
- Thoughtfully designed for maximum stability and includes hardware to anchor the freestanding electric fireplace to a wall

# 26" Firebox has four flame intensity levels.

L1 - EMBERS ONLY

L2 - LOW

L3 - MEDIUM

L4 - HIGH

\*NOT ON GSA CONTRACT

BF FIREPLACES - STATEMENT OF LIN