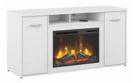

### SERIES C COLLECTION

48W Storage Cabinet with Electric Fireplace Insert\*

SRC159MR List Price - \$1,066.00 47.60"W x 19.55"D x 29.82"H

Available in Mocha

48W Storage Cabinet with Electric Fireplace Insert\*

STC058XX List Price - \$1,066.00 47.60"W x 19.55"D x 29.82"H

Available in SG, PG, WH

**72W Storage Cabinet with Electric Fireplace Insert\***STC060XX List Price - \$1,447.00