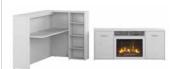

Available in SG, PG, WH

72W Reception Desk with 72W Storage Cabinet and Electric Fireplace\*

STC082XX List Price - \$2,683.00 7 1.02"W x 47.64"D x 48.01"H

Available in SG, WH

32W Storage Cabinet with Electric Fireplace Insert\*