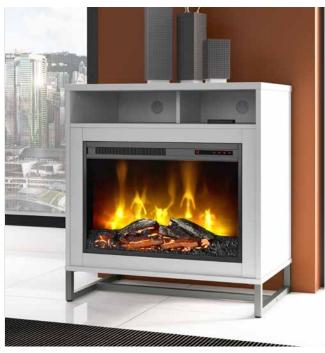

### SERIES C COLLECTION

48W Storage Cabinet with Electric Fireplace Insert\*

SRC159MR List Price - \$1,066.00 47.60"W x 19.55"D x 29.82"H

Available in Mocha

#### 72W Storage Cabinet with Electric Fireplace Insert\*

SRC160MR List Price - \$1,447.00 71.02"W x 19.55"D x 29.82"H

Available in Mocha

26-inch electric fireplace has a convenient remote control that adjusts the brightness setting, temperature, and sets the fireplace on a timer for hassle-free use