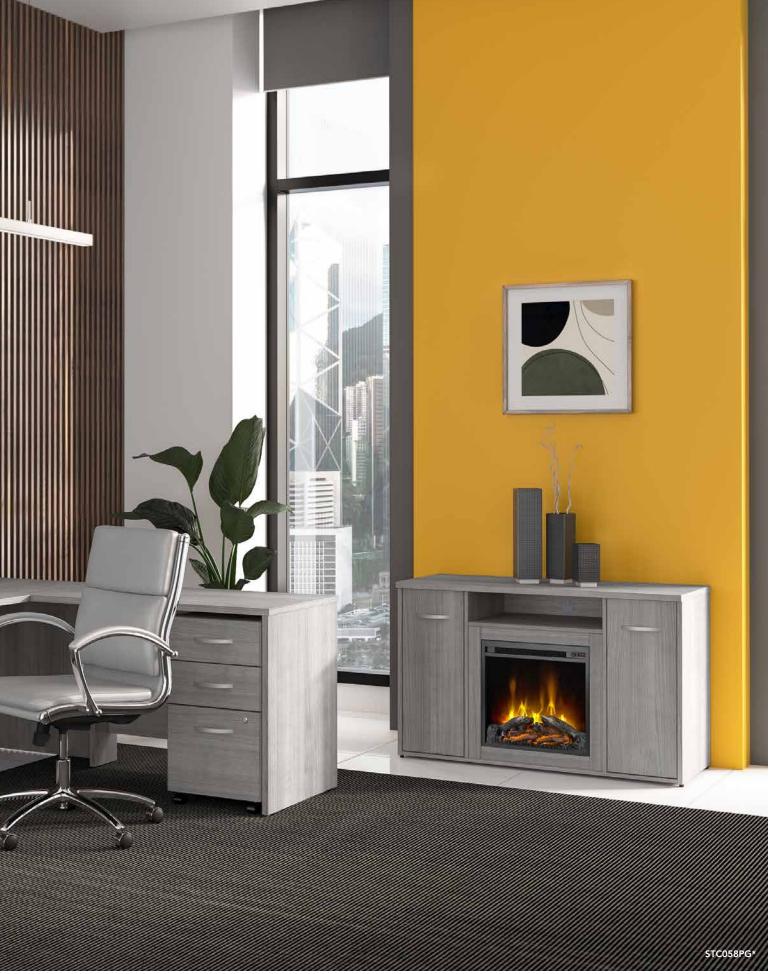

48W Storage Cabinet with Electric Fireplace Insert\*

STC058XX List Price - \$1,066.00 47.60"W x 19.55"D x 29.82"H

Available in SG, PG, WH

**72W Storage Cabinet with Electric Fireplace Insert\***STC060XX List Price - \$1,447.00