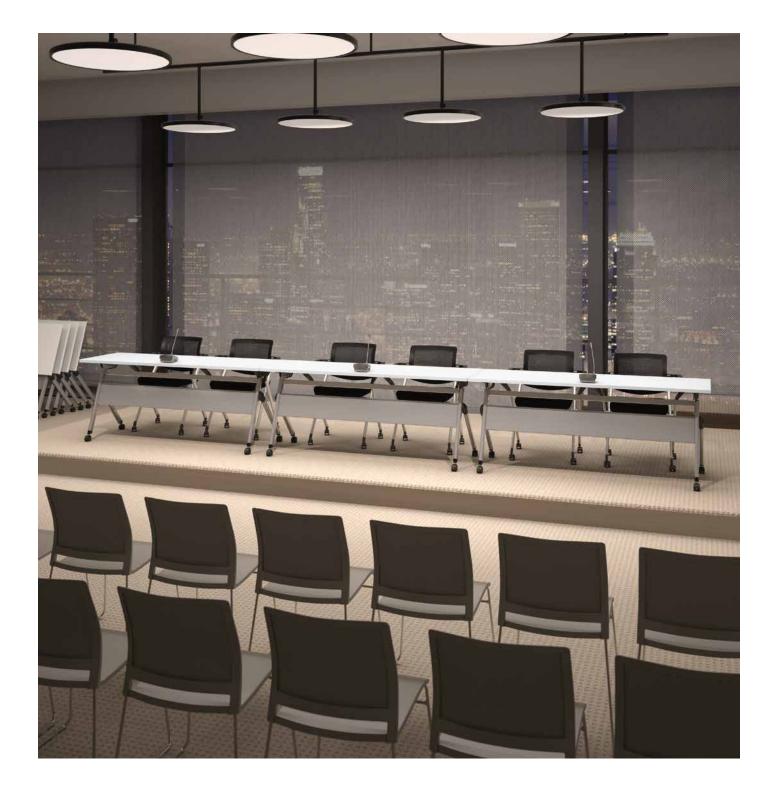

### Customize your training space at a moment's notice.

- Easy to set up and quick to configure
- Available in 60W x 24D and 72W x 24D size options
- Folding Table and Chairs are designed to flip up and nest in rows for space-saving storage
- Dual-wheeled casters allow the Training Tables to be set up quickly and lock in place for secure positioning
- 1 inch thick thermally fused laminate desktop resists everyday damage like scratches and stains
- Built-in privacy panel makes the Training Tables perfect for use in any open office or classroom
- Durable metal base gives the work surface a weight capacity of 75 pounds to support a laptop, reference materials and more