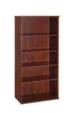

36W 5 Shelf Bookcase with Doors\*

35.71"W x 15.35"D x 72.80"H

FTR009HC List Price – \$605.00 FTR009MR List Price – \$605.00

FTR009SG List Price - \$653.00 FTR009WH List Price - \$653.00

16W 3 Drawer Mobile Pedestal-Assembled\*

36W 5 Shelf Bookcase\*

35.71 "W x 15.35 "D x 72.80 "H FTR008HC List Price - \$463.00 FTR008MR List Price - \$463.00 FTR008SG List Price - \$498.00 FTR008WH List Price - \$498.00 Available in: HC, MR, SG, WH