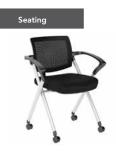

Corporate Mesh Back Folding Chair-Set of 2\* 25.59"W × 22.44"D × 32.87"H FTR004BL List Price – \$873.00 Black Nylon Mesh

Easy-touse lever

Dual-wheeled

Tables and chairs nest in rows for easy storage