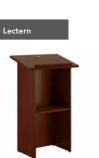

15.71"W x 20.16"D x 27.87"H FTR006HCSU List Price - \$565.00 FTR006MRSU List Price - \$550.00 FTR006SGSU List Price - \$565.00 FTR006WHSU List Price - \$565.00 Available in: HC, MR, SG, WH

**24W x 48H Stand Up Lectern\*** 23.74"W x 18.40"D x 47.11"H FTD124XX List Price - \$298.00 Available in: HC, MR, SG, WH