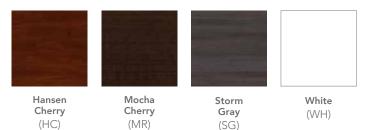

#### **FINISH OPTIONS**

Use finish codes where XX is indicated in SKU #

60W x 24D

60W x 24D Folding Training Table\* 59.45"W x 23.35"D x 29.11"H FTW160XXK List Price – \$777.00 Available in: HC, MR, SG, WH

60W x 24D Folding Training Table with 2 Folding Chairs \* 59.45"W x 23.35"D x 32.87"H FTR001XX List Price - \$1,650.00 Available in: HC, MR, SG, WH 72W x 24D

72W x 24D Folding Training Table\* 71.02"W x 23.35"D x 29.11"H FTW172XXK List Price - \$825.00 Available in: HC, MR, SG, WH

72W x 24D Folding Training Table with 2 Folding Chairs\* 71.02"W x 23.35"D x 32.87"H FTR002XX List Price – 1,698.00 Available in: HC, MR, SG, WH

#### 36W 2 Drawer Lateral File-Assembled\*

35.67 "W x 23.35 "D x 29.87 "H FTR005HCSU List Price - \$887.00 FTR005KRSU List Price - \$887.00 FTR005SGSU List Price - \$887.00 FTR005WHSU List Price - \$887.00 Available in: HC, MR, SG, WH

36W 5 Shelf Bookcase with Doors\*

35.71"W x 15.35"D x 72.80"H

FTR009HC List Price – \$605.00 FTR009MR List Price – \$605.00

FTR009SG List Price - \$653.00 FTR009WH List Price - \$653.00

16W 3 Drawer Mobile Pedestal-Assembled\*

15.71"W x 20.16"D x 27.87"H FTR006HCSU List Price - \$565.00 FTR006MRSU List Price - \$550.00 FTR006SGSU List Price - \$565.00 FTR006WHSU List Price - \$565.00 Available in: HC, MR, SG, WH

**24W x 48H Stand Up Lectern\*** 23.74"W x 18.40"D x 47.11"H FTD124XX List Price - \$298.00 Available in: HC, MR, SG, WH

16W 2 Drawer Mobile Pedestal-Assembled\*

| 15.71"W x 20.16"D x 27.79"H  |                       |
|------------------------------|-----------------------|
| FTR007HCSU                   | List Price – \$550.00 |
| FTR007MRSU                   | List Price – \$537.00 |
| FTR007SGSU                   | List Price – \$550.00 |
| FTR007WHSU                   | List Price – \$550.00 |
| Available in: HC, MR, SG, WH |                       |

36W 5 Shelf Bookcase\*

35.71 "W x 15.35 "D x 72.80 "H FTR008HC List Price - \$463.00 FTR008MR List Price - \$463.00 FTR008SG List Price - \$498.00 FTR008WH List Price - \$498.00 Available in: HC, MR, SG, WH