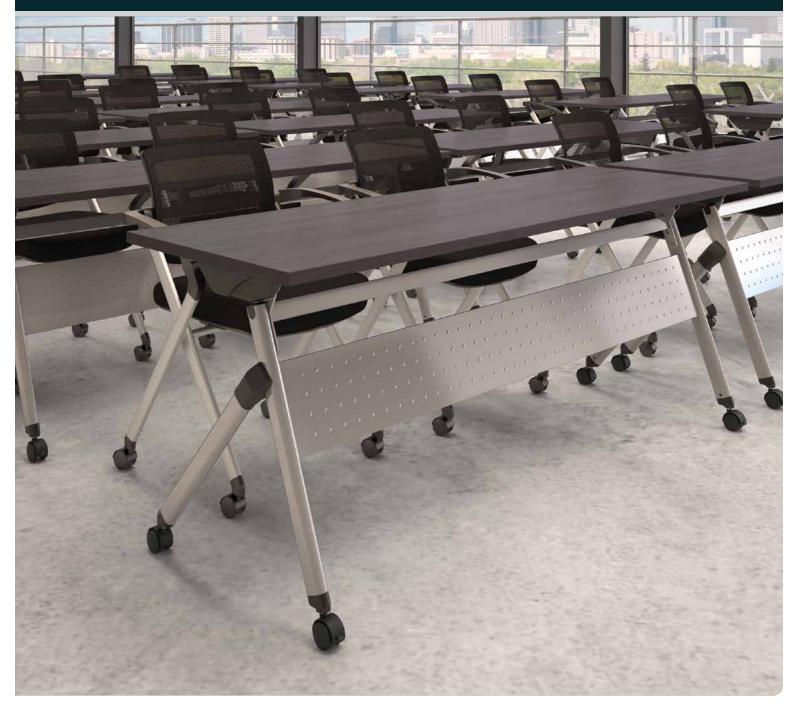

### Customize your training space at a moment's notice.

- Easy to set up and quick to configure
- Available in 60W x 24D and 72W x 24D size options
- Folding Table and Chairs are designed to flip up and nest in rows for space-saving storage
- Dual-wheeled casters allow the Training Tables to be set up quickly and lock in place for secure positioning
- 1 inch thick thermally fused laminate desktop resists everyday damage like scratches and stains
- Built-in privacy panel makes the Training Tables perfect for use in any open office or classroom
- Durable metal base gives the work surface a weight capacity of 75 pounds to support a laptop, reference materials and more

#### **FINISH OPTIONS**

Use finish codes where XX is indicated in SKU #

60W x 24D

60W x 24D Folding Training Table\* 59.45"W x 23.35"D x 29.11"H FTW160XXK List Price – \$777.00 Available in: HC, MR, SG, WH

60W x 24D Folding Training Table with 2 Folding Chairs \* 59.45"W x 23.35"D x 32.87"H FTR001XX List Price - \$1,650.00 Available in: HC, MR, SG, WH 72W x 24D

72W x 24D Folding Training Table\* 71.02"W x 23.35"D x 29.11"H FTW172XXK List Price - \$825.00 Available in: HC, MR, SG, WH

72W x 24D Folding Training Table with 2 Folding Chairs\* 71.02"W x 23.35"D x 32.87"H FTR002XX List Price – 1,698.00 Available in: HC, MR, SG, WH

Corporate Mesh Back Folding Chair-Set of 2\* 25.59"W × 22.44"D × 32.87"H FTR004BL List Price – \$873.00 Black Nylon Mesh

Easy-touse lever

Dual-wheeled

Tables and chairs nest in rows for easy storage