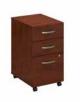

36W 5 Shelf Bookcase with Doors\*

35.71"W x 15.35"D x 72.80"H

FTR009HC List Price – \$605.00 FTR009MR List Price – \$605.00

FTR009SG List Price - \$653.00 FTR009WH List Price - \$653.00

16W 3 Drawer Mobile Pedestal-Assembled\*

15.71"W x 20.16"D x 27.87"H FTR006HCSU List Price - \$565.00 FTR006MRSU List Price - \$550.00 FTR006SGSU List Price - \$565.00 FTR006WHSU List Price - \$565.00 Available in: HC, MR, SG, WH

**24W x 48H Stand Up Lectern\*** 23.74"W x 18.40"D x 47.11"H FTD124XX List Price - \$298.00 Available in: HC, MR, SG, WH