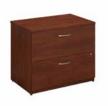

#### 36W 2 Drawer Lateral File-Assembled\*

35.67 "W x 23.35 "D x 29.87 "H FTR005HCSU List Price - \$887.00 FTR005KRSU List Price - \$887.00 FTR005SGSU List Price - \$887.00 FTR005WHSU List Price - \$887.00 Available in: HC, MR, SG, WH