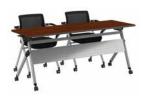

60W x 24D Folding Training Table with 2 Folding Chairs \* 59.45"W x 23.35"D x 32.87"H FTR001XX List Price - \$1,650.00 Available in: HC, MR, SG, WH 72W x 24D

72W x 24D Folding Training Table\* 71.02"W x 23.35"D x 29.11"H FTW172XXK List Price - \$825.00 Available in: HC, MR, SG, WH

72W x 24D Folding Training Table with 2 Folding Chairs\* 71.02"W x 23.35"D x 32.87"H FTR002XX List Price – 1,698.00 Available in: HC, MR, SG, WH