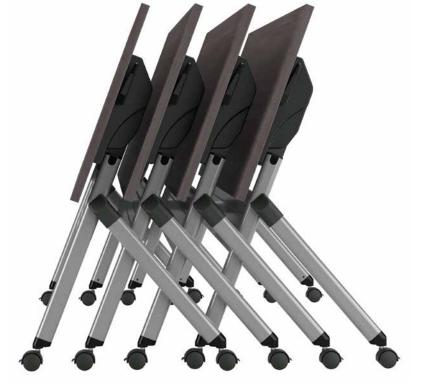

### Customize your training space at a moment's notice.

- Easy to set up and quick to configure
- Available in 60W x 24D and 72W x 24D size options
- Folding Table and Chairs are designed to flip up and nest in rows for space-saving storage
- Dual-wheeled casters allow the Training Tables to be set up quickly and lock in place for secure positioning
- 1 inch thick thermally fused laminate desktop resists everyday damage like scratches and stains
- Built-in privacy panel makes the Training Tables perfect for use in any open office or classroom
- Durable metal base gives the work surface a weight capacity of 75 pounds to support a laptop, reference materials and more

Corporate Mesh Back Folding Chair-Set of 2\* 25.59"W × 22.44"D × 32.87"H FTR004BL List Price – \$873.00 Black Nylon Mesh

Easy-touse lever

Dual-wheeled

Tables and chairs nest in rows for easy storage