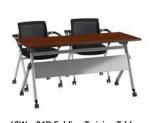

60W x 24D Folding Training Table with 2 Folding Chairs \* 59.45"W x 23.35"D x 32.87"H FTR001XX List Price - \$1,650.00 Available in: HC, MR, SG, WH 72W x 24D

72W x 24D Folding Training Table\* 71.02"W x 23.35"D x 29.11"H FTW172XXK List Price - \$825.00 Available in: HC, MR, SG, WH

72W x 24D Folding Training Table with 2 Folding Chairs\* 71.02"W x 23.35"D x 32.87"H FTR002XX List Price – 1,698.00 Available in: HC, MR, SG, WH