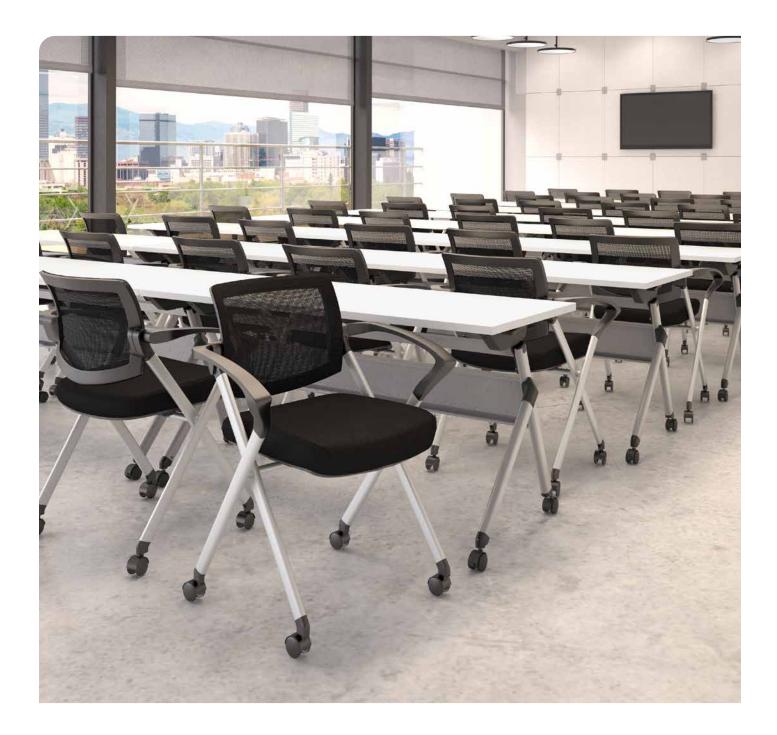

### Customize your training space at a moment's notice.

- Easy to set up and quick to configure
- Available in 60W x 24D and 72W x 24D size options
- Folding Table and Chairs are designed to flip up and nest in rows for space-saving storage
- Dual-wheeled casters allow the Training Tables to be set up quickly and lock in place for secure positioning
- 1 inch thick thermally fused laminate desktop resists everyday damage like scratches and stains
- Built-in privacy panel makes the Training Tables perfect for use in any open office or classroom
- Durable metal base gives the work surface a weight capacity of 75 pounds to support a laptop, reference materials and more

Corporate Mesh Back Folding Chair-Set of 2\* 25.59"W × 22.44"D × 32.87"H FTR004BL List Price – \$873.00 Black Nylon Mesh

Easy-touse lever

Dual-wheeled

Tables and chairs nest in rows for easy storage