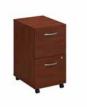

16W 2 Drawer Mobile Pedestal-Assembled\*

| 15.71"W x 20.16"D x 27.79"H  |                       |
|------------------------------|-----------------------|
| FTR007HCSU                   | List Price – \$550.00 |
| FTR007MRSU                   | List Price – \$537.00 |
| FTR007SGSU                   | List Price – \$550.00 |
| FTR007WHSU                   | List Price – \$550.00 |
| Available in: HC, MR, SG, WH |                       |