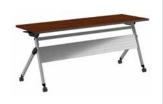

#### **FINISH OPTIONS**

Use finish codes where XX is indicated in SKU #

60W x 24D

60W x 24D Folding Training Table\* 59.45"W x 23.35"D x 29.11"H FTW160XXK List Price – \$777.00 Available in: HC, MR, SG, WH

60W x 24D Folding Training Table with 2 Folding Chairs \* 59.45"W x 23.35"D x 32.87"H FTR001XX List Price - \$1,650.00 Available in: HC, MR, SG, WH 72W x 24D

72W x 24D Folding Training Table\* 71.02"W x 23.35"D x 29.11"H FTW172XXK List Price - \$825.00 Available in: HC, MR, SG, WH