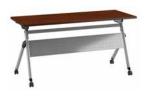

#### **FINISH OPTIONS**

Use finish codes where XX is indicated in SKU #

60W x 24D

60W x 24D Folding Training Table\* 59.45"W x 23.35"D x 29.11"H FTW160XXK List Price – \$777.00 Available in: HC, MR, SG, WH

60W x 24D Folding Training Table with 2 Folding Chairs \* 59.45"W x 23.35"D x 32.87"H FTR001XX List Price - \$1,650.00 Available in: HC, MR, SG, WH 72W x 24D

72W x 24D Folding Training Table\* 71.02"W x 23.35"D x 29.11"H FTW172XXK List Price - \$825.00 Available in: HC, MR, SG, WH