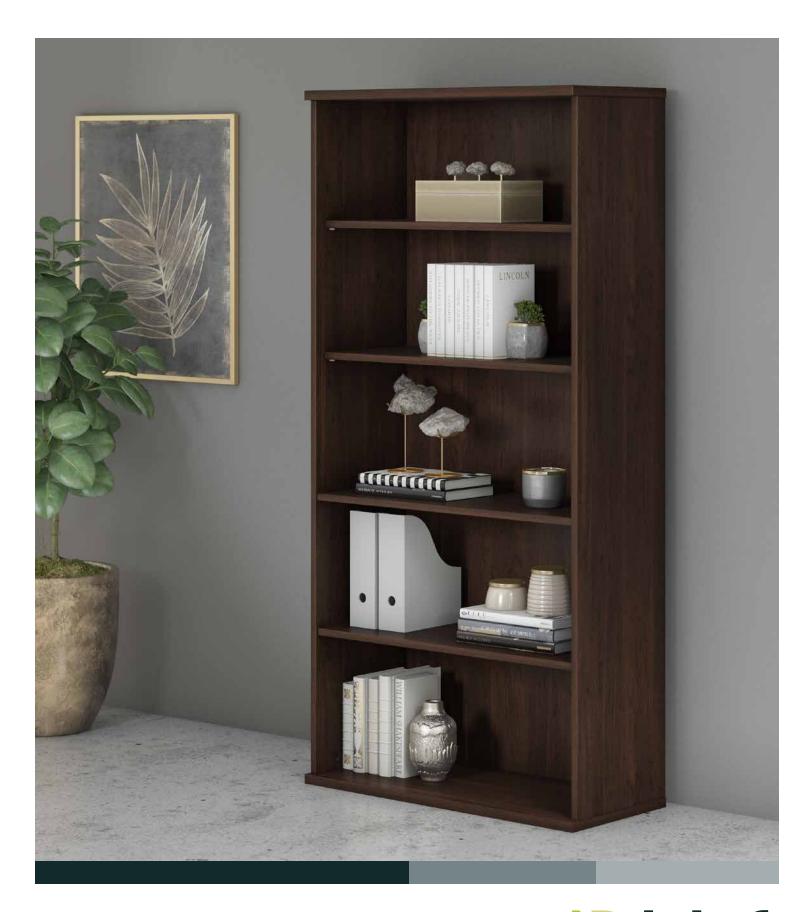

## ASES M

Find the perfect storage and display solution for your workspace.

- Each of the lower shelves can support up to 50 pounds
- Multiple finish options coordinate with Bush Business Furniture collections for a cohesive home or professional office
- Bookcases contain both fixed shelves for stability and adjustable shelves to accommodate items of various sizes
- Thoughtfully designed for maximum stability and includes hardware to anchor the small bookshelf to a wall

Hansen Cherry (HC)

Mahogany (MA)

Natural Cherry (NC)

30H 2 Shelf Bookcase

BK3036XX List Price - \$271.00 35.71"W x 15.45"D x 29.13"H

72H 5 Shelf Bookcase

BK7236XX-Z MR, HC, MA, NC List Price - \$580.00 BW, MH, PG, SG, WH List Price - \$623.00 35.71"W x 15.43"D x 72.80"H