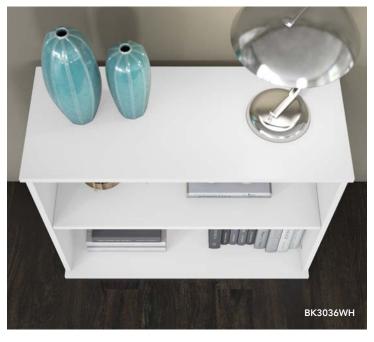

Hansen Cherry (HC)

Mahogany (MA)

Natural Cherry (NC)

30H 2 Shelf Bookcase

BK3036XX List Price - \$271.00 35.71"W x 15.45"D x 29.13"H

72H 5 Shelf Bookcase

BK7236XX-Z MR, HC, MA, NC List Price - \$580.00 BW, MH, PG, SG, WH List Price - \$623.00 35.71"W x 15.43"D x 72.80"H