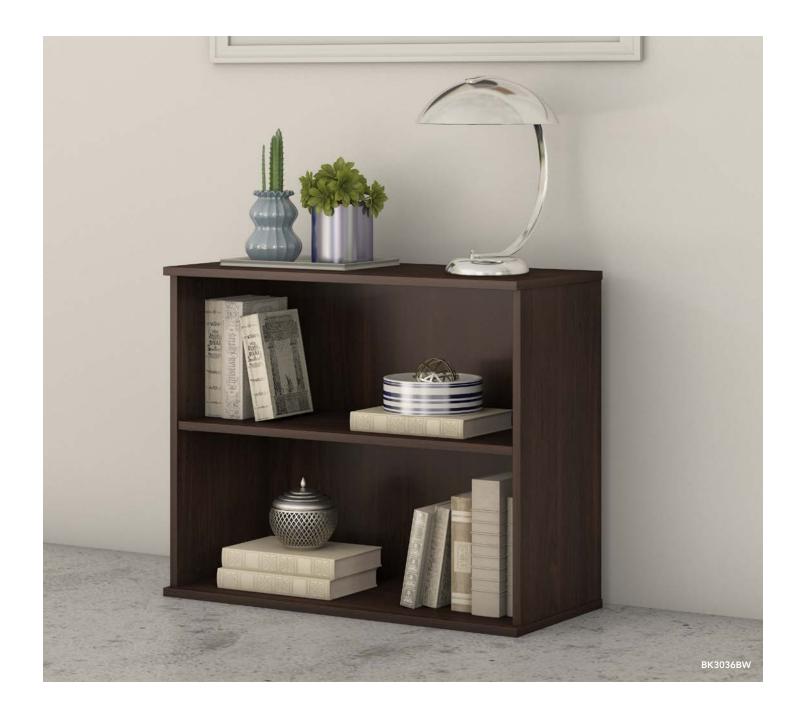

Hansen Cherry (HC)

Mahogany (MA)

Natural Cherry (NC)

30H 2 Shelf Bookcase

BK3036XX List Price - \$271.00 35.71"W x 15.45"D x 29.13"H

72H 5 Shelf Bookcase

BK7236XX-Z MR, HC, MA, NC List Price - \$580.00 BW, MH, PG, SG, WH List Price - \$623.00 35.71"W x 15.43"D x 72.80"H