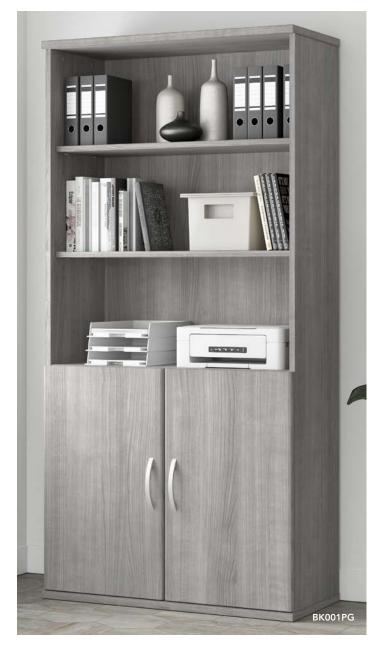

36W 5 Shelf Bookcase with Doors

BK001XX MR, HC, MA, NC List Price - \$757.00 BW, MH, PG, SG, WH List Price - \$818.00 35.71"W x 15.43"D x 72.80"H

|                                                                   | Mocha Cherry<br>Hansen Cherry<br>Mahogany<br>Natural Cherry            | BK001MR<br>BK001HC<br>BK001MA<br>BK001NC            | \$757.00 |
|-------------------------------------------------------------------|------------------------------------------------------------------------|-----------------------------------------------------|----------|
| 36W 5 Shelf Bookcase<br>with Doors<br>35.71"W x 15.43"D x 72.80"H | Black Walnut<br>Modern Hickory<br>White<br>Storm Gray<br>Platinum Gray | BK001BW<br>BK001MH<br>BK001WH<br>BK001SG<br>BK001PG | \$818.00 |
| Not on GSA Contract                                               |                                                                        |                                                     |          |