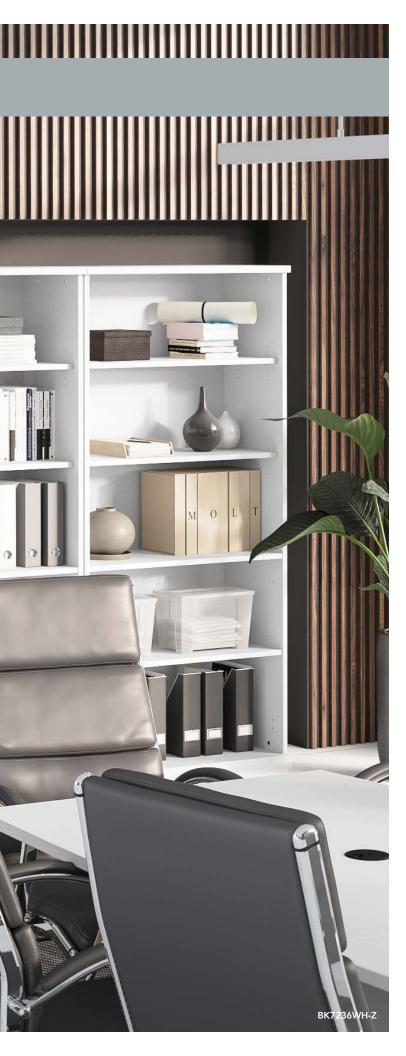

Hansen Cherry (HC)

Mahogany (MA)

Natural Cherry (NC)

30H 2 Shelf Bookcase

BK3036XX List Price - \$271.00 35.71"W x 15.45"D x 29.13"H

72H 5 Shelf Bookcase

BK7236XX-Z MR, HC, MA, NC List Price - \$580.00 BW, MH, PG, SG, WH List Price - \$623.00 35.71"W x 15.43"D x 72.80"H