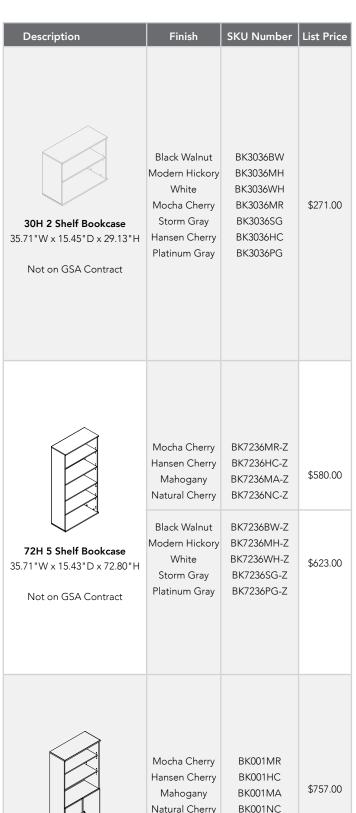

Hansen Cherry (HC)

Mahogany (MA)

Natural Cherry (NC)

30H 2 Shelf Bookcase

BK3036XX List Price - \$271.00 35.71"W x 15.45"D x 29.13"H

72H 5 Shelf Bookcase

BK7236XX-Z MR, HC, MA, NC List Price - \$580.00 BW, MH, PG, SG, WH List Price - \$623.00 35.71"W x 15.43"D x 72.80"H

36W 5 Shelf Bookcase with Doors

BK001XX MR, HC, MA, NC List Price - \$757.00 BW, MH, PG, SG, WH List Price - \$818.00 35.71"W x 15.43"D x 72.80"H

|                                                                   | Mocha Cherry<br>Hansen Cherry<br>Mahogany<br>Natural Cherry            | BK001MR<br>BK001HC<br>BK001MA<br>BK001NC            | \$757.00 |
|-------------------------------------------------------------------|------------------------------------------------------------------------|-----------------------------------------------------|----------|
| 36W 5 Shelf Bookcase<br>with Doors<br>35.71"W x 15.43"D x 72.80"H | Black Walnut<br>Modern Hickory<br>White<br>Storm Gray<br>Platinum Gray | BK001BW<br>BK001MH<br>BK001WH<br>BK001SG<br>BK001PG | \$818.00 |
| Not on GSA Contract                                               |                                                                        |                                                     |          |