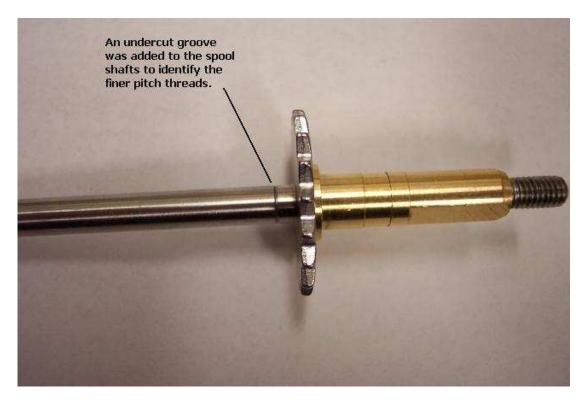

## Sargus and Pursuit Spinning Reel Drag Knob and Spool Shaft Improvement

There has been a change of the thread pitch on the spool shafts, on all models of the Sargus and Pursuit spinning reels. An under cut groove under the spool shaft ratchet has been added to identify that the threads are a finer pitch. The finer pitch threads will give an improved drag adjustment to accommodate retrieves that demand a softer touch. The threads in the drag knobs have also been changed to match the threads of the spool shafts.

If the spool shaft and/or drag knob are going to be replaced it must be noted if the spool shaft has an undercut groove on it. If the spool shaft does <u>not</u> have an undercut groove on it, a new finer pitched threaded spool shaft <u>and</u> drag knob must be replaced.