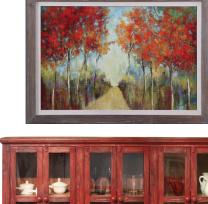

### Rustic

- Bring the outdoors indoors
- Rich, seasonal colors
- Wood, metal, stone & water