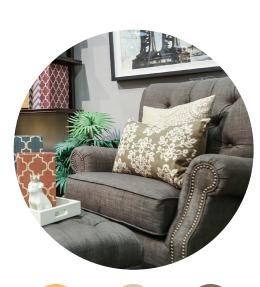

# Traditional

- Clean lines with ornate details
- Subtle neutral hues
- Durable textures & soft edges