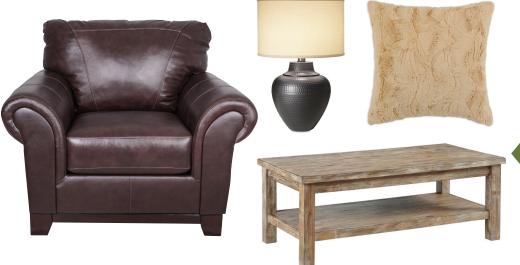

## Transitional

- Mix of classic and trendy
- Clean, bright colors
- Smart finishes and on-trend touch

Tip: Add a touch of whimsy with a fun sculpture or a bright centerpiece