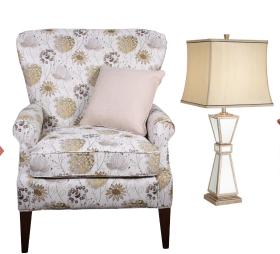

# Country

- Homey, warm and comfortable
- Earthy color palette
- Soft patterns & natural influences

Tip: Break up the rough and chunky texture with soft lighting and accessories