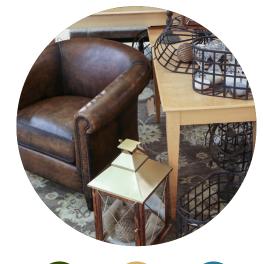

### Rustic

- Bring the outdoors indoors
- Rich, seasonal colors
- Wood, metal, stone & water