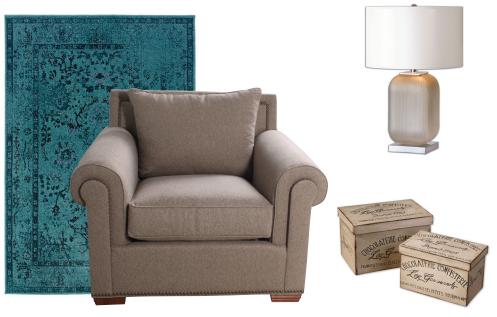

## Transitional

- Mix of classic and trendy
- Clean, bright colors
- Smart finishes and on-trend touch

Tip: Add a touch of whimsy with a fun sculpture or a bright centerpiece