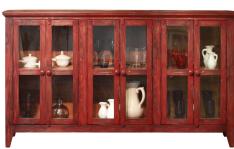

# FINDING/YOUR STYLE at Howevakers

Tip: Find a few artistic pieces that have a touch of Old World charm