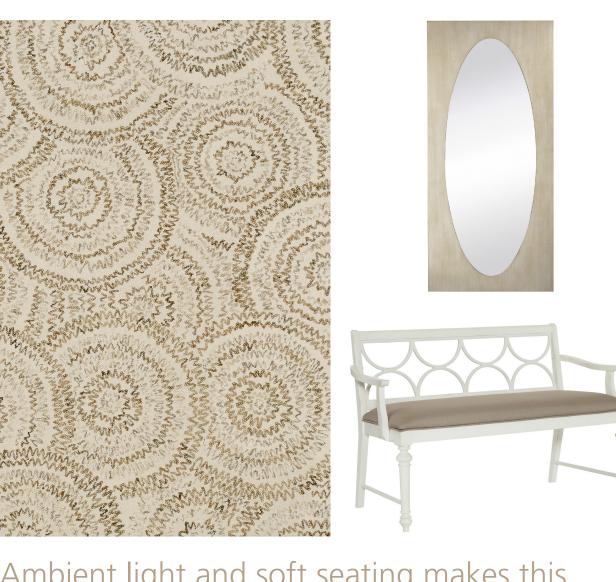

# HIDEAWAY

Ambient light and soft seating makes this a great space to relax with a good book, a glass of wine or spend time with the girls.