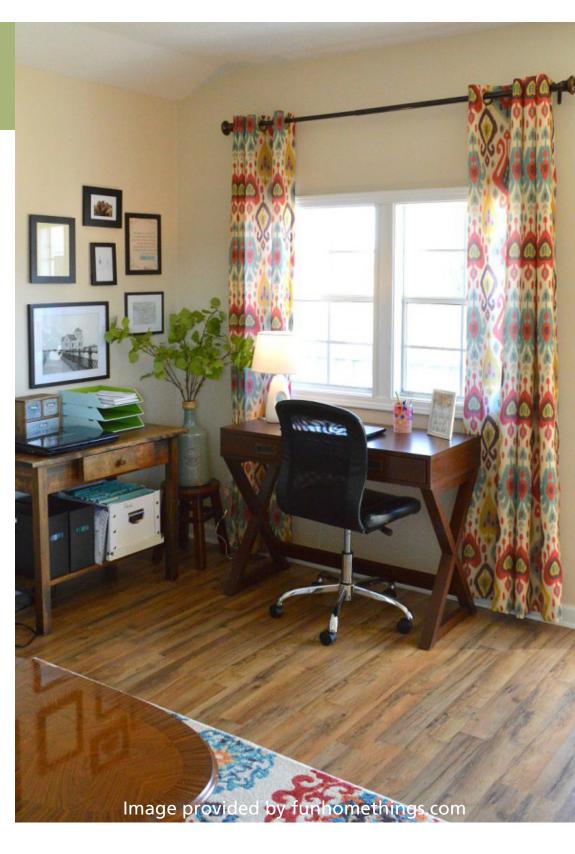

# VVORKSPACE

Say goodbye to the stuffy cubicle and enjoy this open and airy office space. A small desk and ergo-chair are the perfect office assistants.