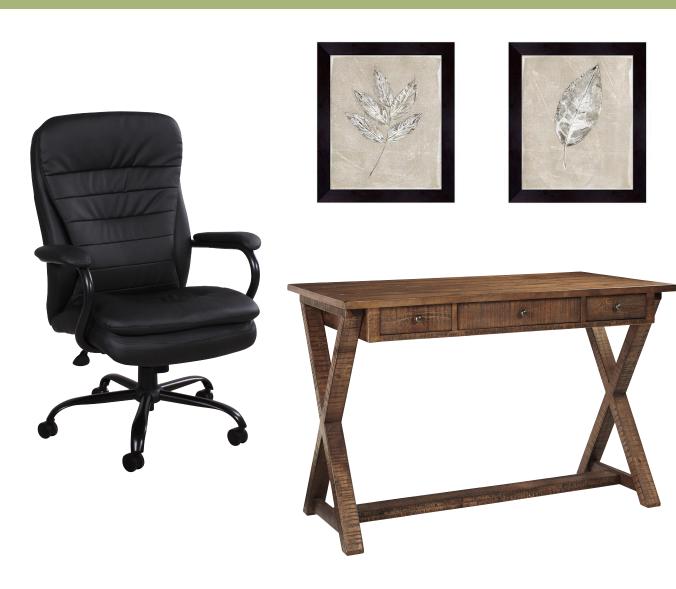

# VVORKSPACE

Say goodbye to the stuffy cubicle and enjoy this open and airy office space. A small desk and ergo-chair are the perfect office assistants.