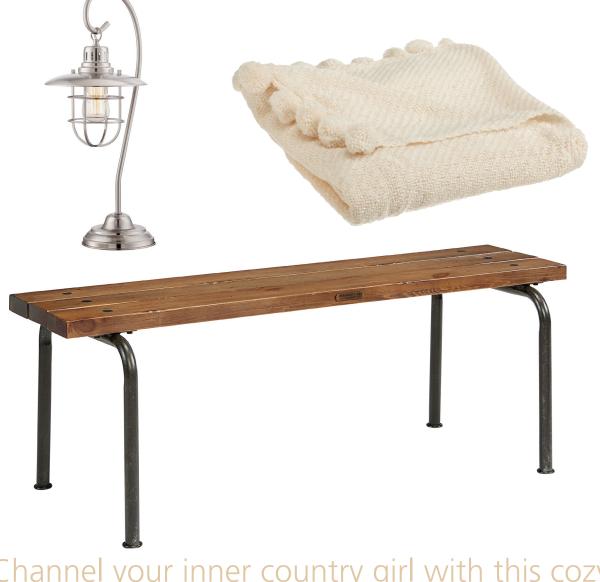

### GUESTHOUSE

Channel your inner country girl with this cozy cabin. Natural wood influences combine with soft blankets to create a mini retreat for guests.

mage provided by design