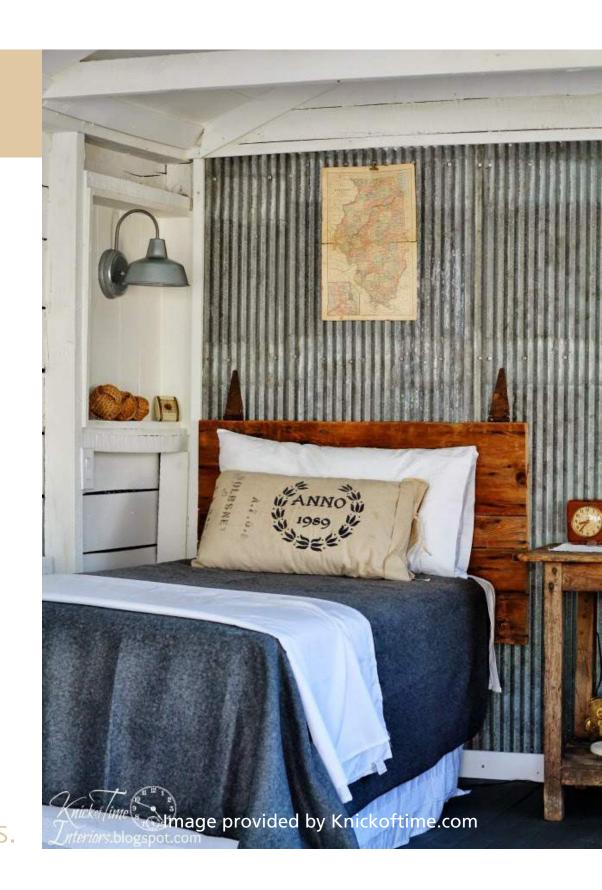

### GUESTHOUSE

Channel your inner country girl with this cozy cabin. Natural wood influences combine with soft blankets to create a mini retreat for guests.

mage provided by design