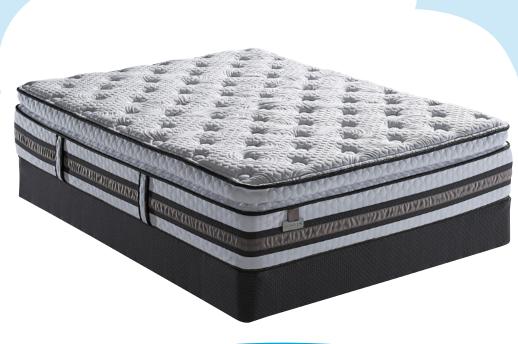

#### Simmons

Simmons has a long, rich history of forging new ground in mattress technology. They invented the individually wrapped coil in 1925 and established queen and king sizing in the 1950s that continues today. Simmons BeautySleep mattresses offer superb value, while the flagship Beautyrest line offers a multitude of choices with state-of-the-art technology. For truly luxurious sleep, explore the highend world of Beautyrest Black, with heatdissipating Tencel fibers, Advanced Pocketed Coils and diamond-infused memory foam.