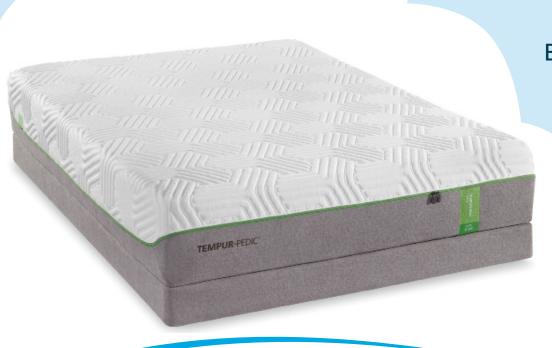

## Tempurpedic

Born from NASA research & backed by years of advancement, Tempurpedic delivers incredible comfort, unparalleled support and an exceptional night of sleep. Its proprietary Tempur material responds to your body's shape, weight and temperature to lessen pressure points, reduce motion transfer and align your body. Tempur-Cloud offers plush, pillowy comfort, Tempur-Contour promises firm, highly-conforming support and Tempur-Flex boasts a Dynamic Support layer for a responsive, one-of-a-kind sleep experience.