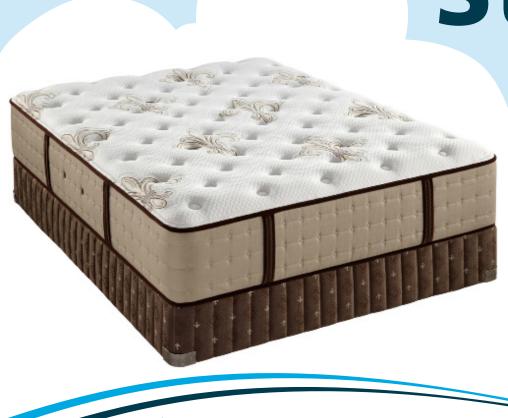

### Stearns & Foster

Grounded in tradition but steeped in innovation, Stearns and Foster mattresses blend authentic craftsmanship with the finest materials in the world for an ethereal sleep experience. Deluxe features include advanced IntelliCoil coil-in-coil innersprings, titanium alloy construction, silk- and cashmere-infused materials, a durable StabiLux edge support system and PrimaCool gel memory foam. Each mattress is hand-signed by the artisan who crafted it, promising luxury, extravagance & an unmatched night of sleep.