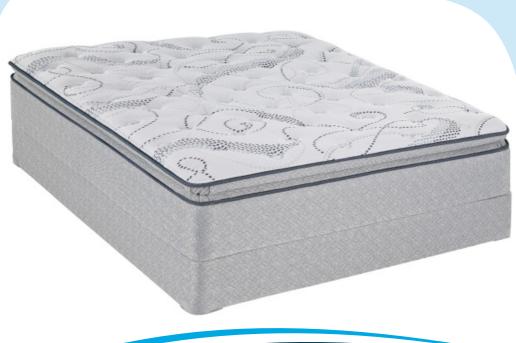

#### Simmons

Simmons has a long, rich history of forging new ground in mattress technology. They invented the individually wrapped coil in 1925 and established queen and king sizing in the 1950s that continues today. Simmons BeautySleep mattresses offer superb value, while the flagship Beautyrest line offers a multitude of choices with state-of-the-art technology. For truly luxurious sleep, explore the highend world of Beautyrest Black, with heatdissipating Tencel fibers, Advanced Pocketed Coils and diamond-infused memory foam.