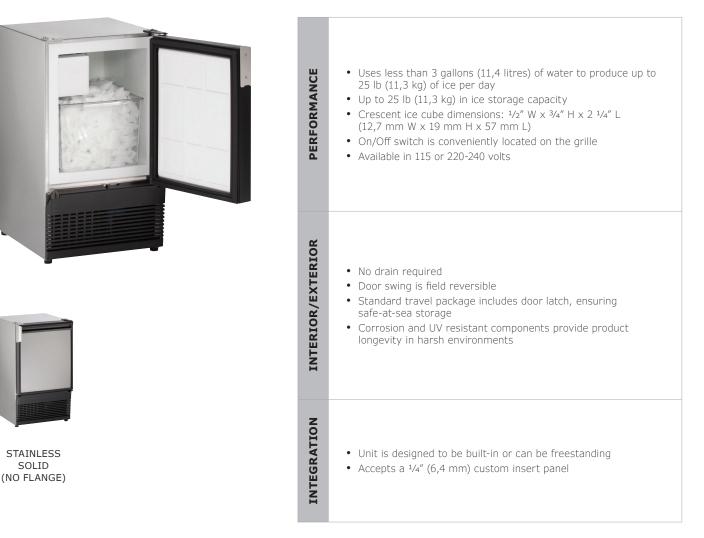

## **FEATURES & BENEFITS**

### **MODEL DETAILS**

| Model          | Voltage/Hz   | Door Swing                   | Finish          | Shipping Weight |
|----------------|--------------|------------------------------|-----------------|-----------------|
| ULN-SS98NF-03A | 115 / 60     | Field Reversible (No Flange) | Stainless Solid | 74 lb (34 kg)   |
| ULN-SS98NF-20A | 220-240 / 50 | Field Reversible (No Flange) | Stainless Solid | 73 lb (33 kg)   |