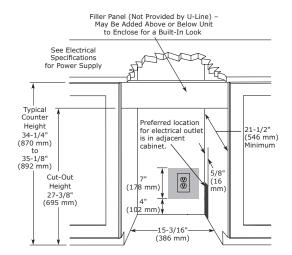

#### **CABINET CUT-OUT**

### **INSTALLATION NOTES**

No additional clearance around sides, top or rear of unit is needed for ventilation.

Do not obstruct front grille air flow.