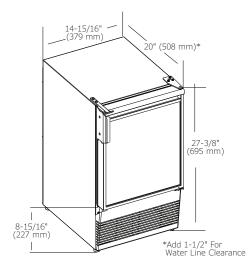

#### DIMENSIONS

### SPECIFICATIONS

| Model                         | SS98NF                         |  |
|-------------------------------|--------------------------------|--|
| Amps: Running (115v)          | 2.5 amps                       |  |
| Amps: Running (220-240v)      | 1.2 amps                       |  |
| Amps: Max Start Up (115v)     | 18 amps                        |  |
| Amps: Max Start Up (220-240v) | 6 amps                         |  |
| Control Type                  | On/Off Switch                  |  |
| Defrost Type                  | Manual                         |  |
| Dimensions: Product Depth     | 20" (508 mm)                   |  |
| Dimensions: Product Height    | 27 ¾" (695 mm)                 |  |
| Dimensions: Product Width     | 14 <sup>15</sup> /16" (379 mm) |  |
| ENERGY STAR                   | N/A                            |  |
| Panel Type                    | Insert                         |  |
| Panel Thickness               | <sup>1</sup> /4" (6,4 mm)      |  |
| Panel Height                  | 15 <sup>15</sup> /16" (405 mm) |  |
| Panel Width                   | 13 <sup>15</sup> /16" (354 mm) |  |
| Ice Production Per Day        | 25 lb (11,3 kg)                |  |
| Ice Storage                   | 25 lb (11,3 kg)                |  |
| Product Weight: Max           | 68 lb (30,8 kg)                |  |
| Refrigerant Type              | R134A                          |  |
| Sabbath (Star K Certified)    | No                             |  |