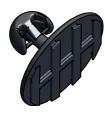

# PC-SM2H Surface mount male adhesive fix

INDUSTRY FIT:

SPECIFICATION: STANDARD RANGE

## Heavy duty

USE WITH:

PC-F1A PC-RF1

PC-SF1

The Fastmount  $^{\text{TM}}$  multi-award winning system has revolutionized the mounting of panels. Panels can easily be removed and refitted in any sequence time after time.

Surface Mount Male Heavy duty is an extension of the Fastmount system, designed for use where installers prefer an adhesive fix, with increased loading. It is ideal for new composite materials. Patented Super-grooves mechanically engage into adhesive for secure mounting.