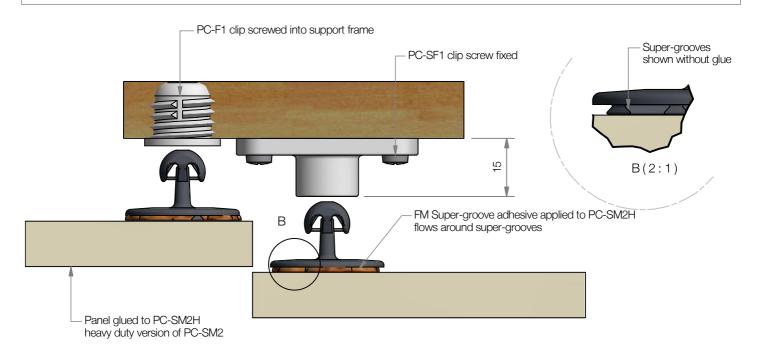

MORE INFO: Installation Guide IG\_PC-F1, SF1, RF1, Setout Guide TD-02, 09, 12

INSTALLATION: Partially exploded section through showing typical installation method

P. +64 21 725 418 / F. +64 9 909 6034 / E. info@fastmount.com / Designed & Manufactured in New Zealand