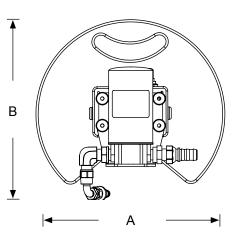

| Technical Specifications |          |                                                                            |  |
|--------------------------|----------|----------------------------------------------------------------------------|--|
| Flow Rate                | 3 GP     | 3 GPM / 11.4 LPM                                                           |  |
| Hose                     |          | 3/8" Clearforce tubing - 2 ft / 0.6m<br>1/2" Reinforced hose - 4 ft / 1.2m |  |
| Voltage                  | 12V c    | 12V or 24V                                                                 |  |
| Self-priming             | 5 ft / 1 | 5 ft / 1.5m (wet gears)                                                    |  |
| Gears                    | Bronz    | Bronze                                                                     |  |
| Shaft                    | Stain    | Stainless Steel                                                            |  |
| Rated                    | IP65     | IP65                                                                       |  |
| Dimensions               | Α        | 10.5" / 267 mm                                                             |  |
|                          | В        | 9.1" / 231 mm                                                              |  |
|                          | С        | 4.7" / 119 mm                                                              |  |
|                          |          | 8 lbs / 3.6 kg                                                             |  |