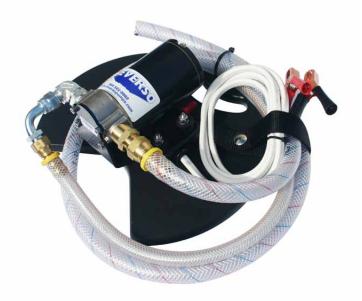

## Portable Oil Change System: Bucket Pump

The Bucket Pump is equipped with a reversible gear pump and switch to swiftly drain used oil and refill with new oil. Base is designed to conveniently sit on top of a 5 gallon bucket. The light duty model is the GP-311BKT. The medium duty GP-312BKT is recommended for frequent usage and heavier oil.

## **Basic Features**

- Gear pump
- · Reversing switch
- Base with handle and fits on lid of 5 gallon bucket
- 6 ft power cord with red and black battery clips
- 2 ft and 4 ft hose

Reversing Switch GP-311BKT