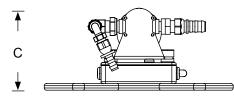

| Technical Specifications |          |                                                                            |  |
|--------------------------|----------|----------------------------------------------------------------------------|--|
| Flow Rate                | 3 GP     | 3 GPM / 11.4 LPM                                                           |  |
| Hose                     |          | 3/8" Clearforce tubing - 2 ft / 0.6m<br>1/2" Reinforced hose - 4 ft / 1.2m |  |
| Voltage                  | 12V c    | 12V or 24V                                                                 |  |
| Self-priming             | 5 ft / 1 | 5 ft / 1.5m (wet gears)                                                    |  |
| Gears                    | Bronz    | Bronze                                                                     |  |
| Shaft                    | Stain    | Stainless Steel                                                            |  |
| Rated                    | IP65     | IP65                                                                       |  |
| Dimensions               | Α        | 10.5" / 267 mm                                                             |  |
|                          | В        | 9.1" / 231 mm                                                              |  |
|                          | С        | 4.7" / 119 mm                                                              |  |
|                          |          | 8 lbs / 3.6 kg                                                             |  |