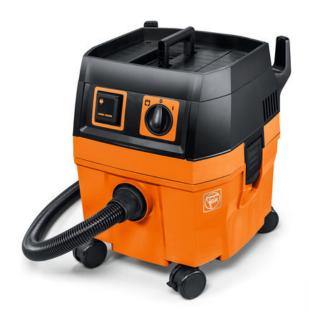

## Turbo I

Wet/Dry Dust Extractor

Order number:: 9 20 27 236 09 0

Compact wet and dry vacuum cleaner with connection for power tools during workshop and installation use.

- High performance turbine for 151 cfm (71 l/s) flow rate and 98.4" of water lift (245 mbar vacuum).
- Low volume of 66 dB (A).
- large range due to 19 ft power cord and 13 ft vacuum hose.
- Large wheels rotate 360° for optimal maneuverability, even in tight conditions.
- Tool coupling with suction control for easy control of suction power.
- Autostart outlet with power-on delay to prevent current spikes.
- Practical storage area with rim.

## Turbo I

Wet/Dry Dust Extractor

Order number:: 9 20 27 236 09 0

## Technical data

| Power consumption        | 1,100 Watts |
|--------------------------|-------------|
| Suction capacity         | 151 cfm     |
| Static water lift        | 98.4 in     |
| Capacity                 | 5.8 gal     |
| Weight according to EPTA | 17.9 lbs    |
| Cable with plug          | 19.7 ft     |
| Corded                   | Х           |