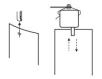

### 2. BRACKET PLACEMENT

3. HEADRAIL PREPARATION

Where applicable.

### 4. HEADRAIL ATTACHMENT

Left to right opening recommended for S-Curve vanes.