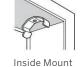

---------------------|--------------|---------------------|---------------------|
| A. Mounting Bracket           | 2            | 3                   | 4                   |
| B. Valance clip               | 2            | 3                   | 4                   |
| C. Groover valance return     | 2            | 2                   | 2                   |
| D. Valance corner             | 2            | 2                   | 2                   |
| E. Groover valance            | 1            | 1                   | 1                   |
| <b>F.</b> #6 Screw × 11/4 in. | 4            | 6                   | 8                   |

### 1. TOOLS YOU MAY NEED (NOT INCLUDED):

- · Tape Measure
- Pencil
- · Flat-blade or Philips Head Screwdriver
- Drill with Bits

### 2. BRACKET PLACEMENT









3. HEADRAIL PREPARATION

Where applicable.











# **LEVOLOR**

### 4. HEADRAIL ATTACHMENT







Left to right opening recommended for S-Curve vanes.

### **5. VANE ATTACHMENT**







Spread vane clips evenly across the headrail.

### **6. VALANCE ATTACHMENT**









### 7. VANE REMOVAL