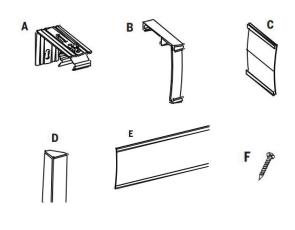

### **PARTS LIST**

| Width                         | Up to 48 in. | 48 in. to<br>78 in. | Greater than 78 in. |
|-------------------------------|--------------|---------------------|---------------------|
| A. Mounting Bracket           | 2            | 3                   | 4                   |
| B. Valance clip               | 2            | 3                   | 4                   |
| C. Groover valance return     | 2            | 2                   | 2                   |
| D. Valance corner             | 2            | 2                   | 2                   |
| E. Groover valance            | 1            | 1                   | 1                   |
| <b>F.</b> #6 Screw × 11/4 in. | 4            | 6                   | 8                   |