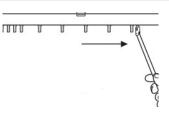

p               | 2            | 3                   | 4                   |
| C. Groover valance return     | 2            | 2                   | 2                   |
| D. Valance corner             | 2            | 2                   | 2                   |
| E. Groover valance            | 1            | 1                   | 1                   |
| <b>F.</b> #6 Screw × 11/4 in. | 4            | 6                   | 8                   |

### 1. TOOLS YOU MAY NEED (NOT INCLUDED):

- · Tape Measure
- Pencil
- · Flat-blade or Philips Head Screwdriver
- Drill with Bits

### 2. BRACKET PLACEMENT









3. HEADRAIL PREPARATION

Where applicable.











# **LEVOLOR**

### 4. HEADRAIL ATTACHMENT







Left to right opening recommended for S-Curve vanes.

### **5. VANE ATTACHMENT**







Spread vane clips evenly across the headrail.

### **6. VALANCE ATTACHMENT**









### 7. VANE REMOVAL