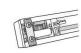

### 4. HEADRAIL ATTACHMENT

Left to right opening recommended for S-Curve vanes.