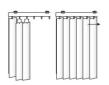

| 2            | 3                   | 4                   |
| C. Groover valance return     | 2            | 2                   | 2                   |
| D. Valance corner             | 2            | 2                   | 2                   |
| E. Groover valance            | 1            | 1                   | 1                   |
| <b>F.</b> #6 Screw × 11/4 in. | 4            | 6                   | 8                   |

### 1. TOOLS YOU MAY NEED (NOT INCLUDED):

- · Tape Measure
- Pencil
- · Flat-blade or Philips Head Screwdriver
- Drill with Bits

### 2. BRACKET PLACEMENT









3. HEADRAIL PREPARATION

Where applicable.











# **LEVOLOR**

### 4. HEADRAIL ATTACHMENT







Left to right opening recommended for S-Curve vanes.

### **5. VANE ATTACHMENT**







Spread vane clips evenly across the headrail.

### **6. VALANCE ATTACHMENT**









### 7. VANE REMOVAL