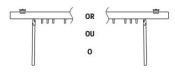

| 2            | 3                   | 4                   |
| B. Valance clip               | 2            | 3                   | 4                   |
| C. Groover valance return     | 2            | 2                   | 2                   |
| D. Valance corner             | 2            | 2                   | 2                   |
| E. Groover valance            | 1            | 1                   | 1                   |
| <b>F.</b> #6 Screw × 11/4 in. | 4            | 6                   | 8                   |

### 1. TOOLS YOU MAY NEED (NOT INCLUDED):

- · Tape Measure
- Pencil
- · Flat-blade or Philips Head Screwdriver
- Drill with Bits

### 2. BRACKET PLACEMENT









3. HEADRAIL PREPARATION

Where applicable.











# **LEVOLOR**

### 4. HEADRAIL ATTACHMENT







Left to right opening recommended for S-Curve vanes.

### **5. VANE ATTACHMENT**







Spread vane clips evenly across the headrail.

### **6. VALANCE ATTACHMENT**









### 7. VANE REMOVAL