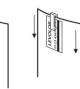

# **LEVOLOR**

### 4. HEADRAIL ATTACHMENT

Left to right opening recommended for S-Curve vanes.