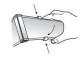

valance return     | 2            | 2                   | 2                   |
| D. Valance corner             | 2            | 2                   | 2                   |
| E. Groover valance            | 1            | 1                   | 1                   |
| <b>F.</b> #6 Screw × 11/4 in. | 4            | 6                   | 8                   |

### 1. TOOLS YOU MAY NEED (NOT INCLUDED):

- · Tape Measure
- Pencil
- · Flat-blade or Philips Head Screwdriver
- Drill with Bits

### 2. BRACKET PLACEMENT









3. HEADRAIL PREPARATION

Where applicable.











# **LEVOLOR**

### 4. HEADRAIL ATTACHMENT







Left to right opening recommended for S-Curve vanes.

### **5. VANE ATTACHMENT**







Spread vane clips evenly across the headrail.

### **6. VALANCE ATTACHMENT**









### 7. VANE REMOVAL