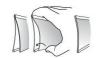

oover valance return     | 2            | 2                   | 2                   |
| D. Valance corner             | 2            | 2                   | 2                   |
| E. Groover valance            | 1            | 1                   | 1                   |
| <b>F.</b> #6 Screw × 11/4 in. | 4            | 6                   | 8                   |

### 1. TOOLS YOU MAY NEED (NOT INCLUDED):

- · Tape Measure
- Pencil
- · Flat-blade or Philips Head Screwdriver
- Drill with Bits

### 2. BRACKET PLACEMENT









3. HEADRAIL PREPARATION

Where applicable.











# **LEVOLOR**

### 4. HEADRAIL ATTACHMENT







Left to right opening recommended for S-Curve vanes.

### **5. VANE ATTACHMENT**







Spread vane clips evenly across the headrail.

### **6. VALANCE ATTACHMENT**









### 7. VANE REMOVAL