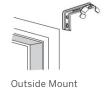

-----------------------|--------------|---------------------|---------------------|
| A. Mounting Bracket           | 2            | 3                   | 4                   |
| B. Valance clip               | 2            | 3                   | 4                   |
| C. Groover valance return     | 2            | 2                   | 2                   |
| D. Valance corner             | 2            | 2                   | 2                   |
| E. Groover valance            | 1            | 1                   | 1                   |
| <b>F.</b> #6 Screw × 11/4 in. | 4            | 6                   | 8                   |

### 1. TOOLS YOU MAY NEED (NOT INCLUDED):

- · Tape Measure
- Pencil
- · Flat-blade or Philips Head Screwdriver
- Drill with Bits

### 2. BRACKET PLACEMENT









3. HEADRAIL PREPARATION

Where applicable.











# **LEVOLOR**

### 4. HEADRAIL ATTACHMENT







Left to right opening recommended for S-Curve vanes.

### **5. VANE ATTACHMENT**







Spread vane clips evenly across the headrail.

### **6. VALANCE ATTACHMENT**









### 7. VANE REMOVAL