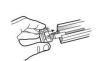

--------|---------------------|
| A. Mounting Bracket           | 2            | 3                   | 4                   |
| B. Valance clip               | 2            | 3                   | 4                   |
| C. Groover valance return     | 2            | 2                   | 2                   |
| D. Valance corner             | 2            | 2                   | 2                   |
| E. Groover valance            | 1            | 1                   | 1                   |
| <b>F.</b> #6 Screw × 11/4 in. | 4            | 6                   | 8                   |

### 1. TOOLS YOU MAY NEED (NOT INCLUDED):

- · Tape Measure
- Pencil
- · Flat-blade or Philips Head Screwdriver
- Drill with Bits

### 2. BRACKET PLACEMENT









3. HEADRAIL PREPARATION

Where applicable.











# **LEVOLOR**

### 4. HEADRAIL ATTACHMENT







Left to right opening recommended for S-Curve vanes.

### **5. VANE ATTACHMENT**







Spread vane clips evenly across the headrail.

### **6. VALANCE ATTACHMENT**









### 7. VANE REMOVAL