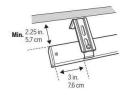

-----------------|--------------|---------------------|---------------------|
| A. Mounting Bracket           | 2            | 3                   | 4                   |
| B. Valance clip               | 2            | 3                   | 4                   |
| C. Groover valance return     | 2            | 2                   | 2                   |
| D. Valance corner             | 2            | 2                   | 2                   |
| E. Groover valance            | 1            | 1                   | 1                   |
| <b>F.</b> #6 Screw × 11/4 in. | 4            | 6                   | 8                   |

### 1. TOOLS YOU MAY NEED (NOT INCLUDED):

- · Tape Measure
- Pencil
- · Flat-blade or Philips Head Screwdriver
- Drill with Bits

### 2. BRACKET PLACEMENT









3. HEADRAIL PREPARATION

Where applicable.











# **LEVOLOR**

### 4. HEADRAIL ATTACHMENT







Left to right opening recommended for S-Curve vanes.

### **5. VANE ATTACHMENT**







Spread vane clips evenly across the headrail.

### **6. VALANCE ATTACHMENT**









### 7. VANE REMOVAL