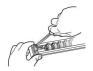

------|---------------------|
| A. Mounting Bracket           | 2            | 3                   | 4                   |
| B. Valance clip               | 2            | 3                   | 4                   |
| C. Groover valance return     | 2            | 2                   | 2                   |
| D. Valance corner             | 2            | 2                   | 2                   |
| E. Groover valance            | 1            | 1                   | 1                   |
| <b>F.</b> #6 Screw × 11/4 in. | 4            | 6                   | 8                   |

### 1. TOOLS YOU MAY NEED (NOT INCLUDED):

- · Tape Measure
- Pencil
- · Flat-blade or Philips Head Screwdriver
- Drill with Bits

### 2. BRACKET PLACEMENT









3. HEADRAIL PREPARATION

Where applicable.











# **LEVOLOR**

### 4. HEADRAIL ATTACHMENT







Left to right opening recommended for S-Curve vanes.

### **5. VANE ATTACHMENT**







Spread vane clips evenly across the headrail.

### **6. VALANCE ATTACHMENT**









### 7. VANE REMOVAL