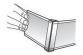

### 4. HEADRAIL ATTACHMENT

Left to right opening recommended for S-Curve vanes.