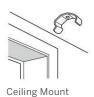

-------------------|--------------|---------------------|---------------------|
| A. Mounting Bracket           | 2            | 3                   | 4                   |
| B. Valance clip               | 2            | 3                   | 4                   |
| C. Groover valance return     | 2            | 2                   | 2                   |
| D. Valance corner             | 2            | 2                   | 2                   |
| E. Groover valance            | 1            | 1                   | 1                   |
| <b>F.</b> #6 Screw × 11/4 in. | 4            | 6                   | 8                   |

### 1. TOOLS YOU MAY NEED (NOT INCLUDED):

- · Tape Measure
- Pencil
- · Flat-blade or Philips Head Screwdriver
- Drill with Bits

### 2. BRACKET PLACEMENT









3. HEADRAIL PREPARATION

Where applicable.











# **LEVOLOR**

### 4. HEADRAIL ATTACHMENT







Left to right opening recommended for S-Curve vanes.

### **5. VANE ATTACHMENT**







Spread vane clips evenly across the headrail.

### **6. VALANCE ATTACHMENT**









### 7. VANE REMOVAL