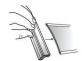

ver valance return     | 2            | 2                   | 2                   |
| D. Valance corner             | 2            | 2                   | 2                   |
| E. Groover valance            | 1            | 1                   | 1                   |
| <b>F.</b> #6 Screw × 11/4 in. | 4            | 6                   | 8                   |

### 1. TOOLS YOU MAY NEED (NOT INCLUDED):

- · Tape Measure
- Pencil
- · Flat-blade or Philips Head Screwdriver
- Drill with Bits

### 2. BRACKET PLACEMENT









3. HEADRAIL PREPARATION

Where applicable.











# **LEVOLOR**

### 4. HEADRAIL ATTACHMENT







Left to right opening recommended for S-Curve vanes.

### **5. VANE ATTACHMENT**







Spread vane clips evenly across the headrail.

### **6. VALANCE ATTACHMENT**









### 7. VANE REMOVAL