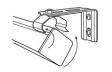

### 4. HEADRAIL ATTACHMENT

Left to right opening recommended for S-Curve vanes.