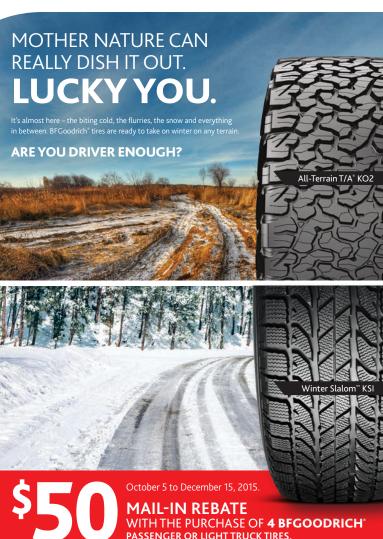

### **HOW TO RECEIVE YOUR MAIL-IN REBATE:**

#### COMPLETE ONLINE CLAIM

• Go to bfgoodrichpromo.ca to request your rebate online.

#### OR MAIL IN CLAIM

- Attach a copy of your detailed invoice<sup>†</sup> clearly indicating the purchase of four BFGoodrich<sup>®</sup> passenger or light truck tires (between October 5 and December 15, 2015).
- Mail before January 16, 2016, to: BFGoodrich® Fall 2015 Promotion P.O. Box 6025, Paris, ON N3L 3W6
- † Estimates, work orders or quotations are not acceptable as proof of purchase.



## Mail before January 16, 2016, with a copy of your invoice (see reverse for details) to:

# BFGOODRICH® FALL 2015 PROMOTION P.O. BOX 6025, PARIS, ON N3L 3W6

| Please indicate your languag<br>Please print legibly.