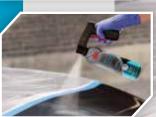

### Step 1 MASK

Using the 3M™ Paint Defender Application Kit, mask the desired area of the vehicle.