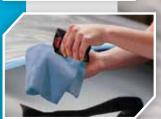

#### Step 2 WAX

Waxing the masked area prior to spraying makes it easier to remove the film when desired.