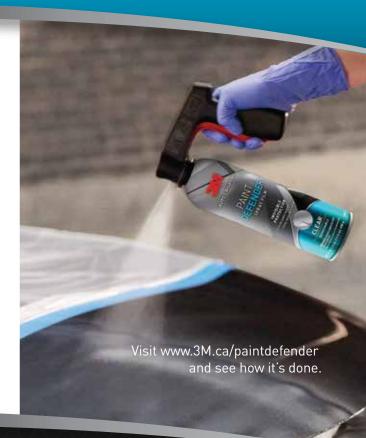

#### Step 3 SPRAY

Use the 3M™ Paint Defender Spray Trigger to easily apply the 3M™ Paint Defender Spray Film.

1 3M° Paint Defender

3M° Paint Defender Application Kit

Spray Trigger