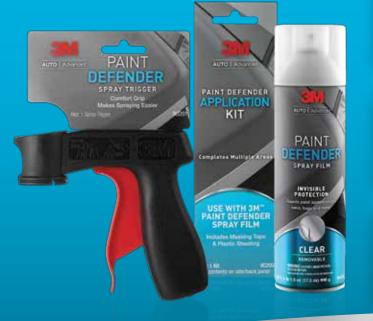

## **BREAKTHROUGH PAINT PROTECTION**

## 3M™ Paint Defender System

### A revolutionary DIY system

The 3M™ Paint Defender System is an innovative, affordable three-step process that protects vehicles from rocks, bugs, sand, scratches, dings and more for at least one year. The product sprays on as a liquid and then turns into a clear, durable film.

#### The system consists of three parts:

- 1. 3M™ Paint Defender Spray Film PN90000 (includes one 17.5-ounce spray can and one 1-ounce packet of wax)
- 2. 3M™ Paint Defender Application Kit PN90200 (includes plastic sheeting and masking tape)
- 3. 3M™ Paint Defender Spray Trigger PN90201