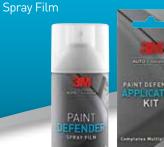

#### The system consists of three parts:

- 1. 3M™ Paint Defender Spray Film PN90000 (includes one 17.5-ounce spray can and one 1-ounce packet of wax)
- 2. 3M™ Paint Defender Application Kit PN90200 (includes plastic sheeting and masking tape)
- 3. 3M™ Paint Defender Spray Trigger PN90201