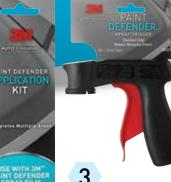

#### Step 3 SPRAY

Use the 3M™ Paint Defender Spray Trigger to easily apply the 3M™ Paint Defender Spray Film.

1 3M° Paint Defender

3M° Paint Defender Application Kit

Spray Trigger

#### The system consists of three parts:

- 1. 3M™ Paint Defender Spray Film PN90000 (includes one 17.5-ounce spray can and one 1-ounce packet of wax)
- 2. 3M™ Paint Defender Application Kit PN90200 (includes plastic sheeting and masking tape)
- 3. 3M™ Paint Defender Spray Trigger PN90201