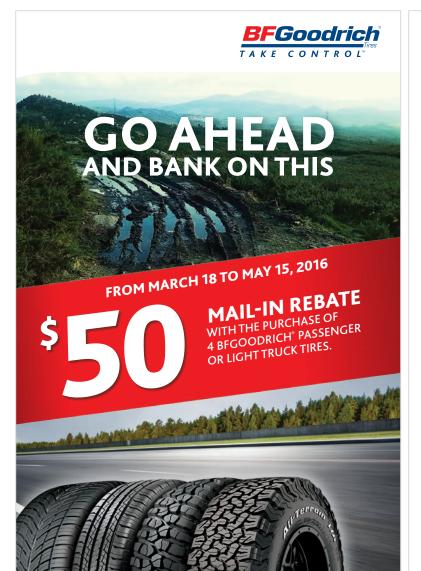

## **HOW TO RECEIVE YOUR MAIL-IN REBATE:**

## **COMPLETE ONLINE CLAIM**

• Go to bfgoodrichpromo.ca to request your rebate online.

## OR MAIL IN CLAIM

- Attach a copy of your detailed invoice<sup>†</sup> clearly indicating the purchase of four BFGoodrich<sup>®</sup> passenger or light truck tires (between March 18 and May 15, 2016).
- Mail before June 12, 2016, to: BFGoodrich Spring 2016 Promotion P.O. Box 6025, Paris, ON N3L 3W6
- $\ensuremath{^{\dagger}}$  Estimates, work orders or quotations are not acceptable as proof of purchase.