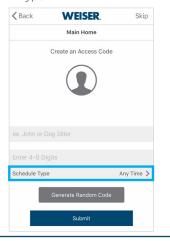

While the Access Code is being created, tap "Schedule Type."

For **Aura locks**, you will need to be within Bluetooth range of the lock to access some features.

Tap the Schedule Type you would like to set and follow the instructions in the chart below to set the parameters.