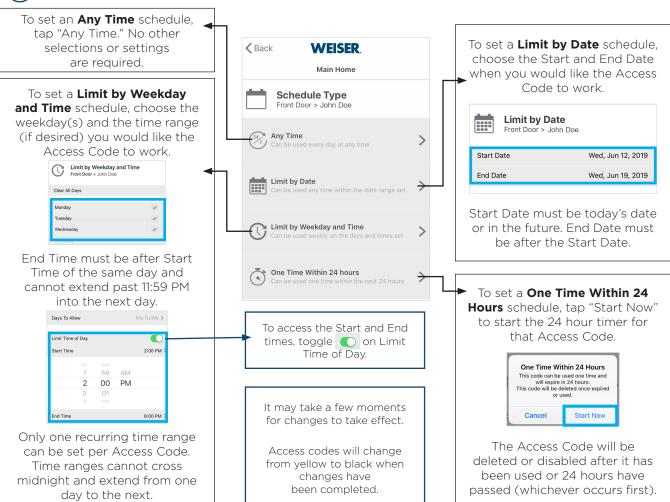

## **Schedule Types** Type **Function** Code can be used any time, Any Time every day of the week. Code can be used any time Limit by Date but only within a certain date range. Code can only be used Limit by Weekday and Time during a certain time range, on certain days of the week. Code can only be used One Time Within 24 Hours once in the next 24 hours.

Tap the Schedule Type you would like to set and follow the instructions in the chart below to set the parameters.