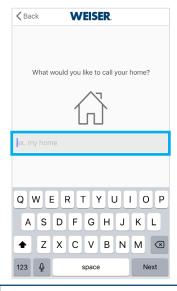

Enter a name for your Home, then tap "Next."

Home names must be 2 to 20 characters, and:

- Can include letters and numbers
- Cannot include special characters
- Must be unique

**(5)** 

Your new home is now available to add locks to.