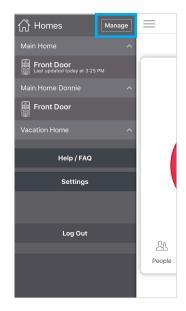

When you share entry access and management of a "Home" with others, they will have access to all of the locks within that "Home."

Tap  $\equiv$  in the upper left corner.

Tap "Manage."

Tap 份<sup>+</sup> in the upper right corner.