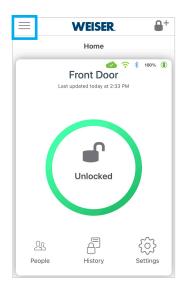

When you share entry access and management of a "Home" with others, they will have access to all of the locks within that "Home."

Tap  $\equiv$  in the upper left corner.

Tap "Manage."

Tap 份<sup>+</sup> in the upper right corner.