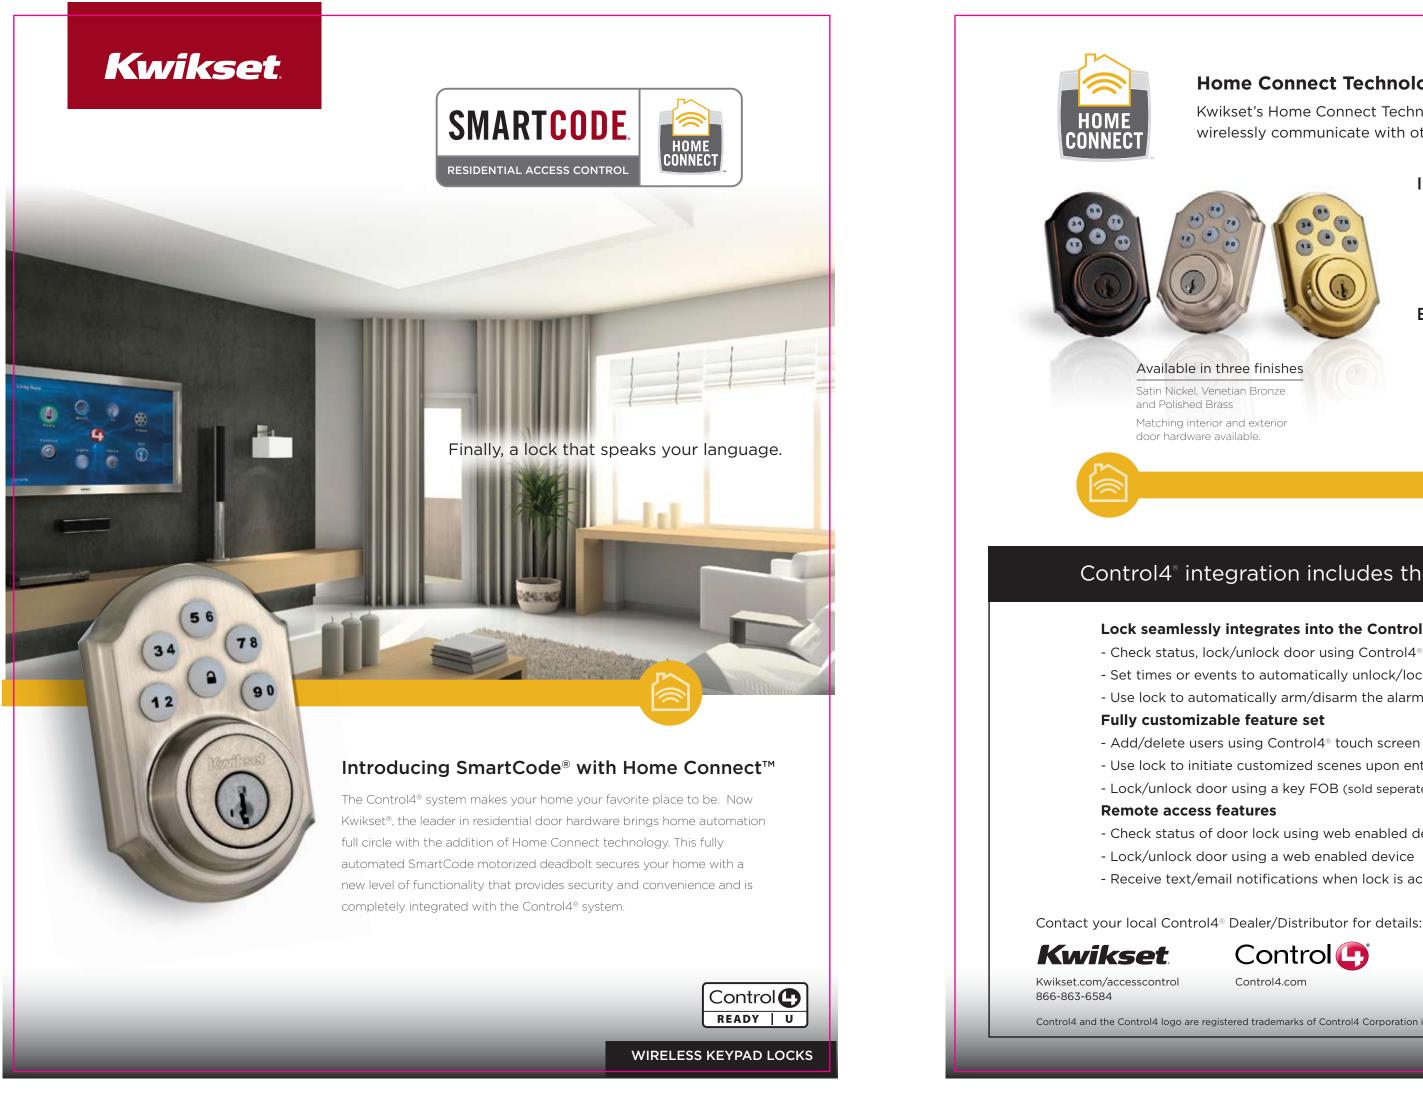

## Innovative Security

- Includes SmartKey<sup>®</sup> Re-key Technology with BumpGuard™ Protection
- Revolutionary Tapered Deadbolt Design
- Full 128 Bit Encryption Security

### **Easy Integration**

- Motorized deadbolt
- Installs in minutes
- Replaces existing deadbolt
- 4AA Batteries (no hard wiring)
- ZigBee Pro wireless protocol