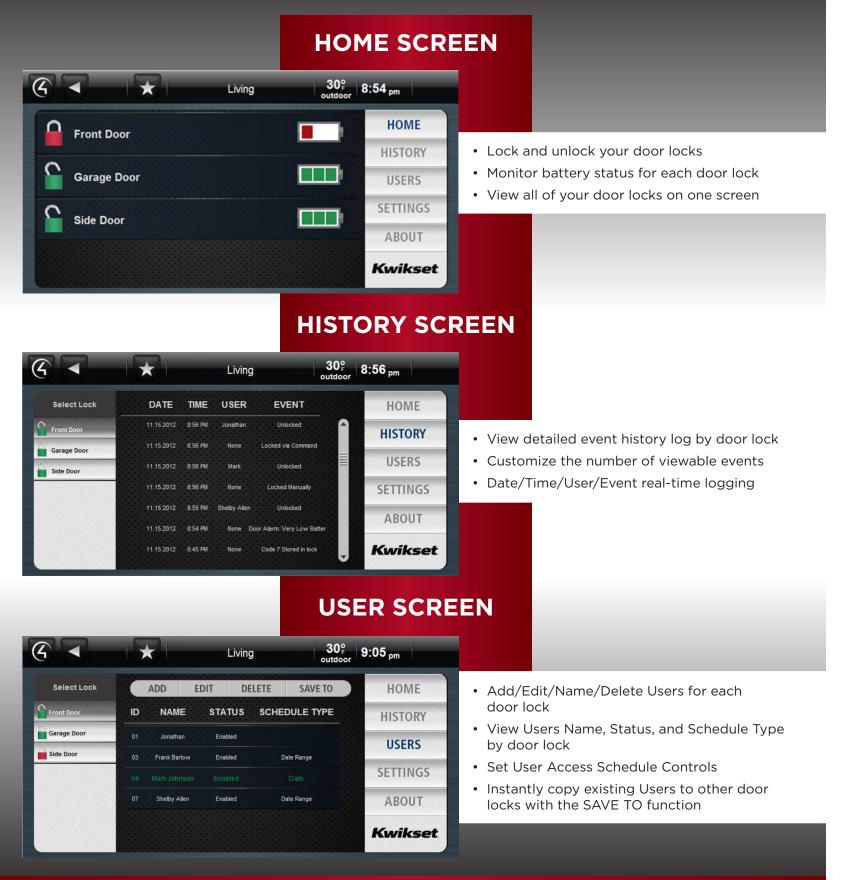

## **Kwikset Door Lock App**



## SETTINGS SCREEN

G

Family Room

Control

6

56

2

78

90

34

12

56

-

78

90

34

12 34 56

78

2 90



- Customize additional settings for each installed door lock
- Secure specific door locks with an Admin code to block unauthorized access to Users screen
- Lock out all Schedule based User accounts by door lock.
- Set a door lock to automatically re-lock after time duration is reached
- Customize the number of history events that are displayed on the History screen for each door lock

 $\bigcirc$ 

Family Room

75°F 12:00am

Lights

+ 🛛 🕋

Supports on-screen display

- <sup>Volume</sup> + 🛈 👔

75°F 12:00am



www.kwikset.com/accesscontrol 866-863-6584



www.control4.com/where-buy