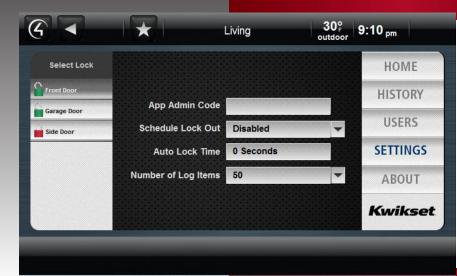

## SETTINGS SCREEN

G

Family Room

Control

6

56

2

78

12 34 56

78

2 90

- Customize additional settings for each installed door lock
- Secure specific door locks with an Admin code to block unauthorized access to Users screen
- Lock out all Schedule based User accounts by door lock.
- Set a door lock to automatically re-lock after time duration is reached
- Customize the number of history events that are displayed on the History screen for each door lock